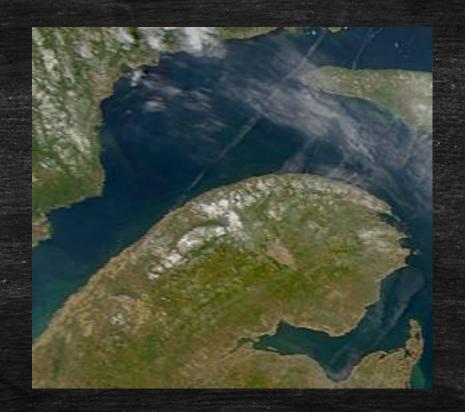

A: Oka Cheese

9.
One of Quebec's most popular tourism regions, what is the name of the peninsula along the south shore of the Saint Lawrence River separated from New Brunswick on its southern side by Chaleur Bay and the Restigouche River?

A: Gaspé Peninsula

What company got its name after making a typo when its founder suggested they name it after a mathematical term referring to a 1 followed by 100 zeros?

A: Google

Which 2000's sitcom invented Galentine's Day, the holiday the day before Valentine's day in which you celebrate your female friendships?