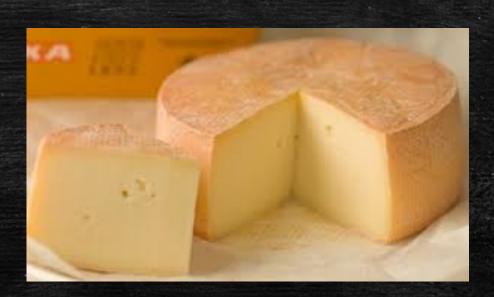

# 7. What is the provincial bird of Quebec?

A: Snowy Owl

Named for the town where it is produced, what is the name of the pungent cheese originally made by Trappist monks at the Abbey of Notre-Dame du Lac?

A: Oka Cheese

9.
One of Quebec's most popular tourism regions, what is the name of the peninsula along the south shore of the Saint Lawrence River separated from New Brunswick on its southern side by Chaleur Bay and the Restigouche River?