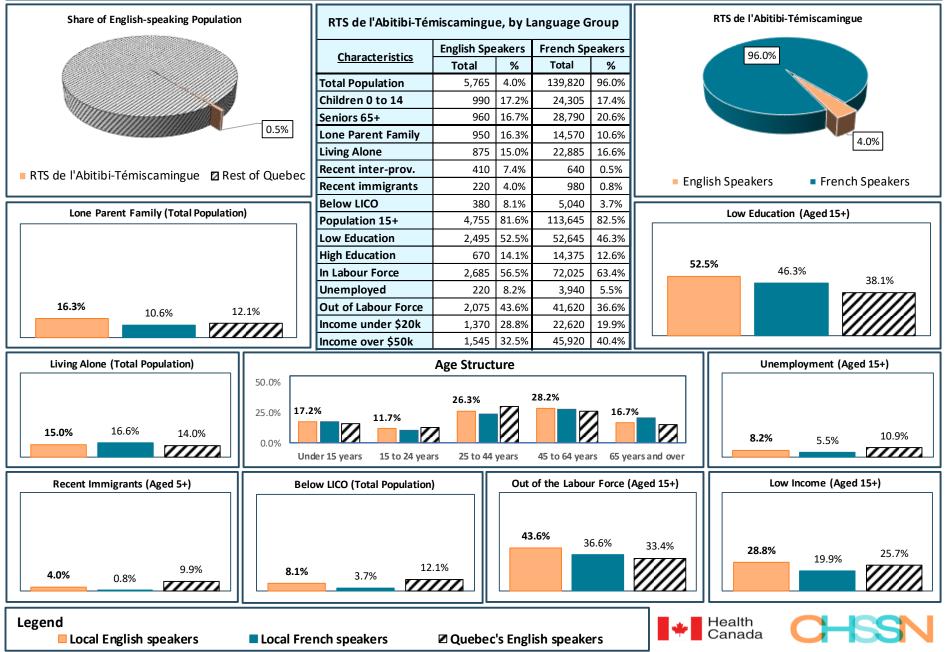

2021



## **RTS du Bas-Saint-Laurent - Total Population, 2021**



#### RTS du Saguenay -- Lac-Saint-Jean - Total Population, 2021



# RTS de la Capitale-Nationale - Total Population, 2021



#### RTS de la Mauricie-et-du-Centre-du-Québec - Total Population, 2021



#### **RTS de l'Estrie -- CHU de Sherbrooke - Total Population, 2021**



#### RTS de l'Ouest-de-l'Île-de-Montréal - Total Population, 2021



#### RTS du Centre-Ouest-de-l'Île-de-Montréal - Total Population, 2021



#### RTS du Centre-Sud-de-l'Île-de-Montréal - Total Population, 2021



## RTS du Nord-de-l'Île-de-Montréal - Total Population, 2021



#### RTS de l'Est-de-l'Île-de-Montréal - Total Population, 2021



## RTS de l'Outaouais - Total Population, 2021



### RTS de l'Abitibi-Témiscamingue - Total Population, 2021



### RTS de la Côte-Nord - Total Population, 2021



## RTS de la Gaspésie - Total Population, 2021



# RTS des Îles - Total Population, 2021



## RTS de Chaudière-Appalaches - Total Population, 2021



#### **RTS de Laval - Total Population, 2021**



## **RTS de Lanaudière - Total Population, 2021**



## **RTS des Laurentides - Total Population, 2021**



# RTS de la Montérégie-Centre - Total Population, 2021



# RTS de la Montérégie-Est - Total Population, 2021



# RTS de la Montérégie-Ouest - Total Population, 2021