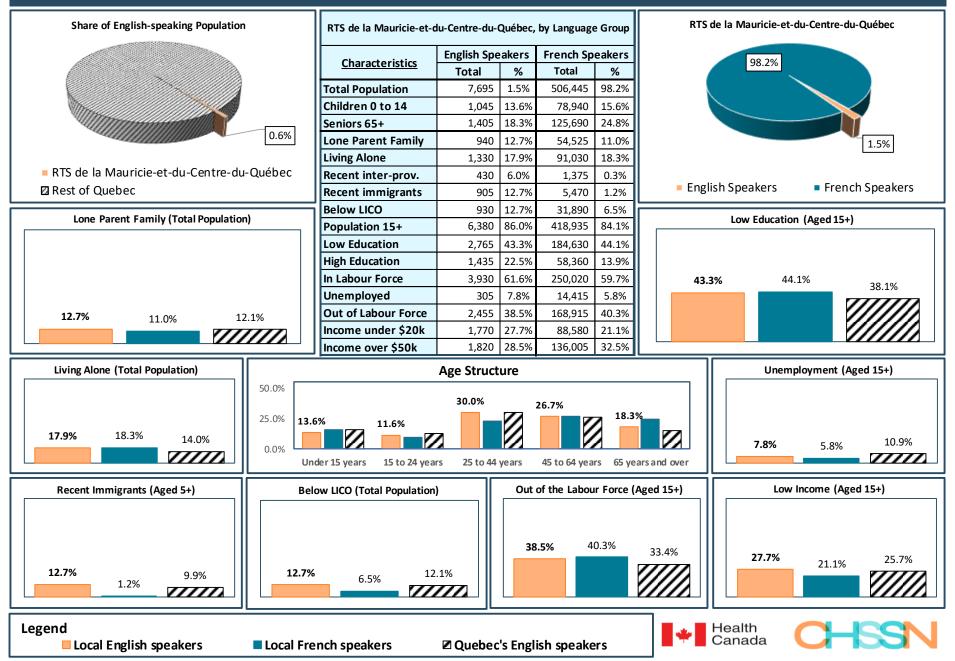

## Québec - Total Population, 2021



## **RTS du Bas-Saint-Laurent - Total Population, 2021**



#### RTS du Saguenay -- Lac-Saint-Jean - Total Population, 2021



# RTS de la Capitale-Nationale - Total Population, 2021



#### RTS de la Mauricie-et-du-Centre-du-Québec - Total Population, 2021



#### **RTS de l'Estrie -- CHU de Sherbrooke - Total Population, 2021**



#### RTS de l'Ouest-de-l'Île-de-Montréal - Total Population, 2021



#### RTS du Centre-Ouest-de-l'Île-de-Montréal - Total Population, 2021



#### RTS du Centre-Sud-de-l'Île-de-Montréal - Total Population, 2021



## RTS du Nord-de-l'Île-de-Montréal - Total Population, 2021



#### RTS de l'Est-de-l'Île-de-Montréal - Total Population, 2021



## RTS de l'Outaouais - Total Population, 2021



### RTS de l'Abitibi-Témiscamingue - Total Population, 2021



### RTS de la Côte-Nord - Total Population, 2021



## RTS de la Gaspésie - Total Population, 2021



# RTS des Îles - Total Population, 2021



## RTS de Chaudière-Appalaches - Total Population, 2021



#### **RTS de Laval - Total Population, 2021**



## **RTS de