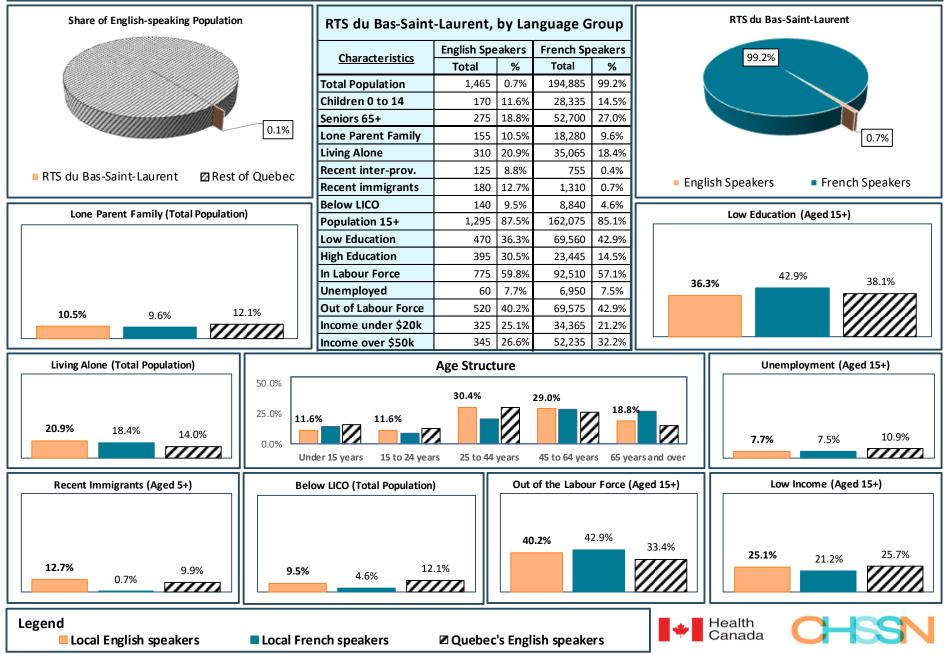

## Québec - Total Population, 2021



## **RTS du Bas-Saint-Laurent - Total Population, 2021**



#### RTS du Saguenay -- Lac-Saint-Jean - Total Population, 2021



# RTS de la Capitale-Nationale - Total Population, 2021



#### RTS de la Mauricie-et-du-Centre-du-Québec - Total Population, 2021



#### **RTS de l'Estrie -- CHU de Sherbrooke - Total Population, 2021**



#### RTS de l'Ouest-de-l'Île-de-Montréal - Total Population, 2021



#### RTS du Centre-Ouest-de-l'Île-de-Montréal - Total Population, 2021



#### RTS du Centre-Sud-de-l'Île-de-Montréal - Total Population, 2021



## RTS du Nord-de-l'Île-de-Montréal - Total Population, 2021



#### RTS de l'Est-de-l'Île-de-Montréal - Total Population, 2021



## RTS de l'Outaouais - Total Population, 2021



### RTS de l'Abitibi-Témiscamingue - Total Population, 2021



### RTS de la Côte-Nord - Total Population, 2021



## RTS de la