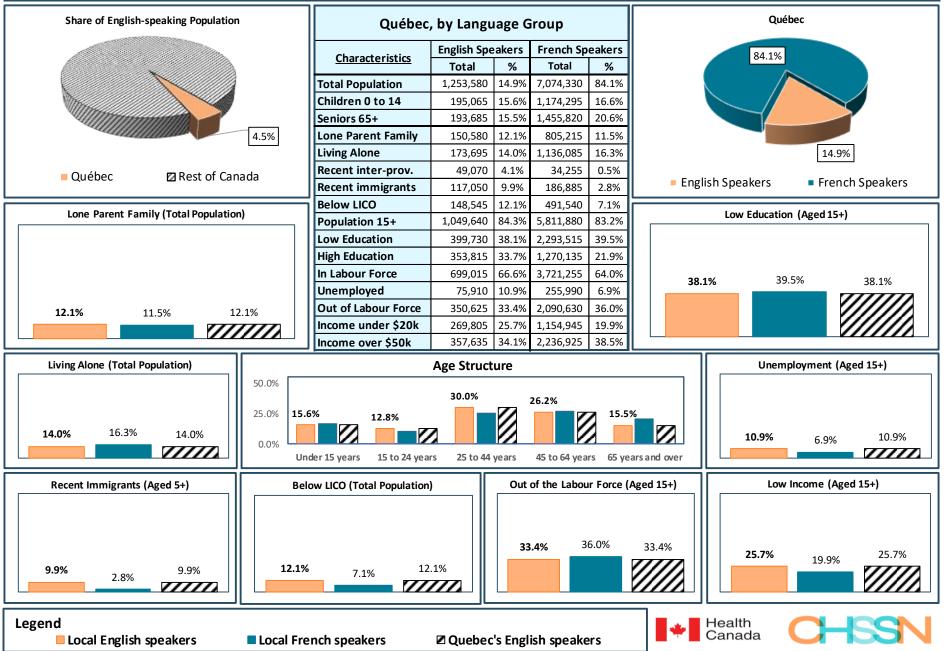

## Québec - Total Population, 2021



## **RTS du Bas-Saint-Laurent - Total Population, 2021**



#### RTS du Saguenay -- Lac-Saint-Jean - Total Population, 2021



# RTS de la Capitale-Nationale - Total Population, 2021



#### RTS de la Mauricie-et-du-Centre-du-Québec - Total Population, 2021



#### **RTS de l'Estrie -- CHU de Sherbrooke - Total Population, 2021**



#### RTS de l'Ouest-de-l'Île-de-Montréal - Total Population, 2021



#### RTS du Centre-Ouest-de-l'Île-de-Montréal - Total Population, 2021



#### RTS du Centre-Sud-de-l'Île-de-Montréal - Total Population, 2021



## RTS du Nord-de-l'Île-de-Montréal - Total Population, 2021



#### RTS de l'Est-de-l'Île-de-Montréal - Total Population, 2021



## RTS de l'Outaouais - Total Population, 2021



### RTS de l'Abitibi-Témiscamingue - Total Population, 2021



###