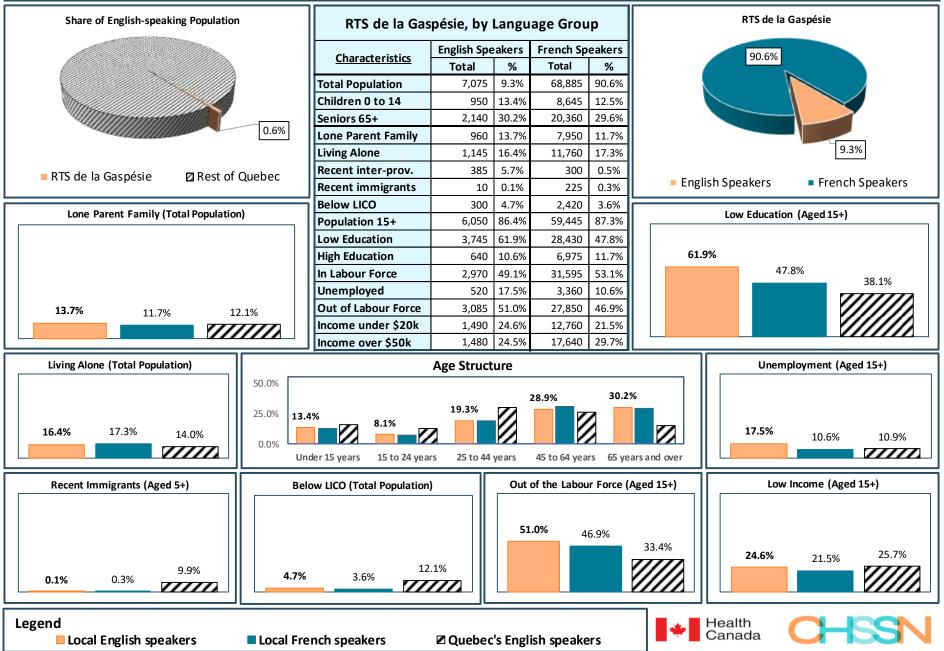

Jean - Total Population, 2021



# RTS de la Capitale-Nationale - Total Population, 2021



#### RTS de la Mauricie-et-du-Centre-du-Québec - Total Population, 2021



#### **RTS de l'Estrie -- CHU de Sherbrooke - Total Population, 2021**



#### RTS de l'Ouest-de-l'Île-de-Montréal - Total Population, 2021



#### RTS du Centre-Ouest-de-l'Île-de-Montréal - Total Population, 2021



#### RTS du Centre-Sud-de-l'Île-de-Montréal - Total Population, 2021



## RTS du Nord-de-l'Île-de-Montréal - Total Population, 2021



#### RTS de l'Est-de-l'Île-de-Montréal - Total Population, 2021



## RTS de l'Outaouais - Total Population, 2021



### RTS de l'Abitibi-Témiscamingue - Total Population, 2021



### RTS de la Côte-Nord - Total Population, 2021



## RTS de la Gaspésie - Total Population, 2021



# RTS des Îles - Total Population, 2021



## RTS de Chaudière-Appalaches - Total Population, 2021



#### **RTS de Laval - Total Population, 2021**



## **RTS de Lanaudière - Total Population, 2021**



## **RTS des Laurentides - Total Population, 2021**



# RTS de la Montérégie-Centre - Total Population, 2021



# RTS de la Montérégie-Est - Total Population, 2021



# RTS de la Montérégie-Ouest - Total Population, 2021