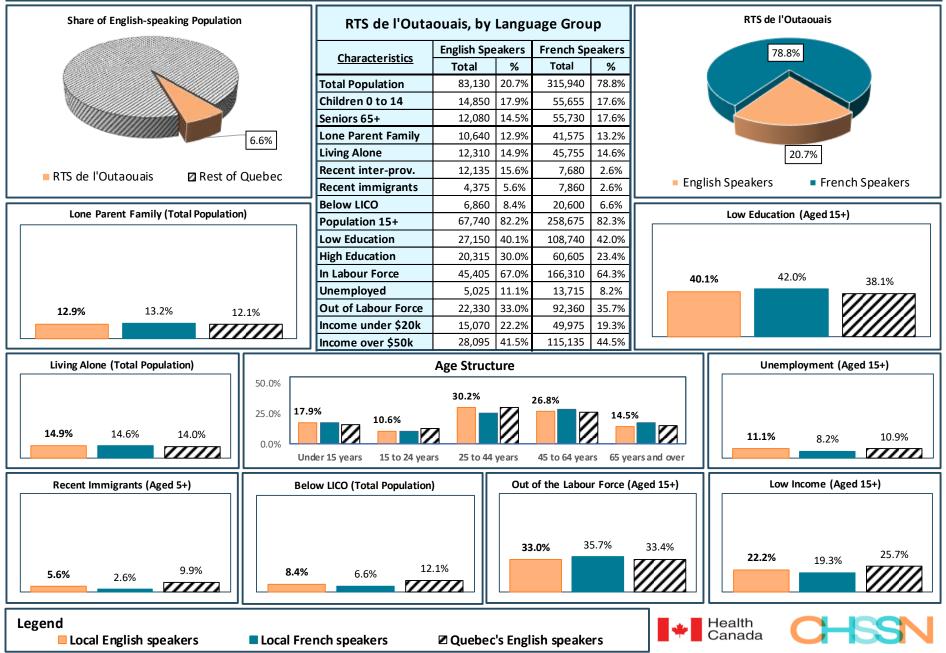

## Québec - Total Population, 2021



## **RTS du Bas-Saint-Laurent - Total Population, 2021**



#### RTS du Saguenay -- Lac-Saint-Jean - Total Population, 2021



# RTS de la Capitale-Nationale - Total Population, 2021



#### RTS de la Mauricie-et-du-Centre-du-Québec - Total Population, 2021



#### **RTS de l'Estrie -- CHU de Sherbrooke - Total Population, 2021**



#### RTS de l'Ouest-de-l'Île-de-Montréal - Total Population, 2021



#### RTS du Centre-Ouest-de-l'Île-de-Montréal - Total Population, 2021



#### RTS du Centre-Sud-de-l'Île-de-Montréal - Total Population, 2021



## RTS du Nord-de-l'Île-de-Montréal - Total Population, 2021



#### RTS de l'Est-de-l'Île-de-Montréal - Total Population, 2021



## RTS de l'Outaouais - Total Population, 2021



### RTS de l'Abitibi-Témiscamingue - Total Population, 2021



### RTS de la Côte-Nord - Total Population, 2021



## RTS de la Gaspésie - Total Population, 2021



# RTS des Îles - Total Population, 2021



## RTS de Chaudière-Appalaches - Total Population, 2021



#### **RTS de Laval - Total Population, 2021**



## **RTS de Lanaudière - Total Population, 2021**



## **RTS des Laurentides - Total Population, 2021**



# RTS de la Montérégie-Centre - Total Population, 2021



# RTS de la Montérégie-Est - Total Population, 2021



# RTS de la Montérégie-Ouest - Total Population, 2021