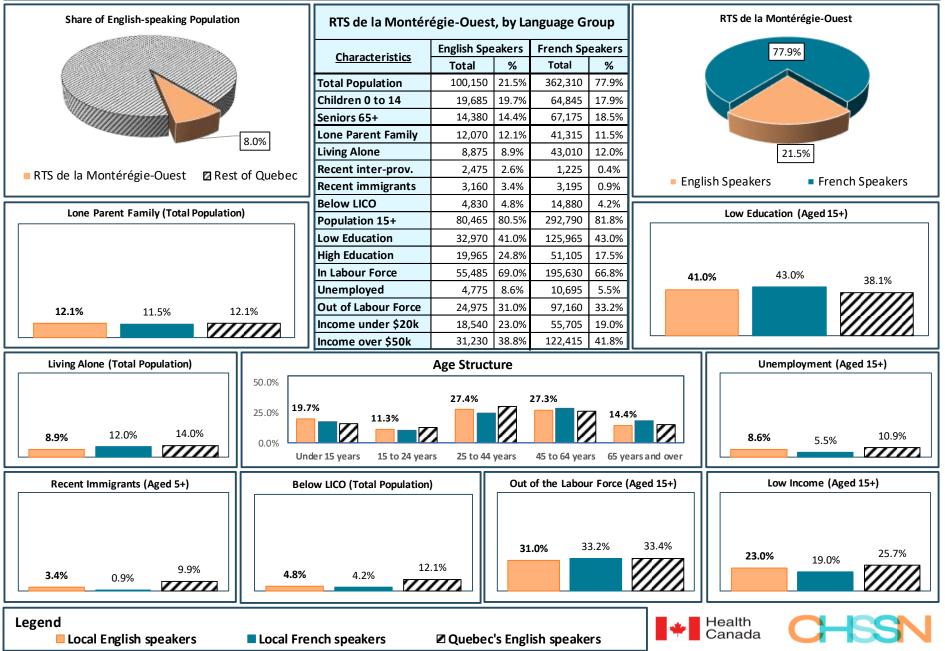

Total Population, 2021



## RTS du Nord-de-l'Île-de-Montréal - Total Population, 2021



#### RTS de l'Est-de-l'Île-de-Montréal - Total Population, 2021



## RTS de l'Outaouais - Total Population, 2021



### RTS de l'Abitibi-Témiscamingue - Total Population, 2021



### RTS de la Côte-Nord - Total Population, 2021



## RTS de la Gaspésie - Total Population, 2021



# RTS des Îles - Total Population, 2021



## RTS de Chaudière-Appalaches - Total Population, 2021



#### **RTS de Laval - Total Population, 2021**



## **RTS de Lanaudière - Total Population, 2021**



## **RTS des Laurentides - Total Population, 2021**



# RTS de la Montérégie-Centre - Total Population, 2021



# RTS de la Montérégie-Est - Total Population, 2021



# RTS de la Montérégie-Ouest - Total Population, 2021