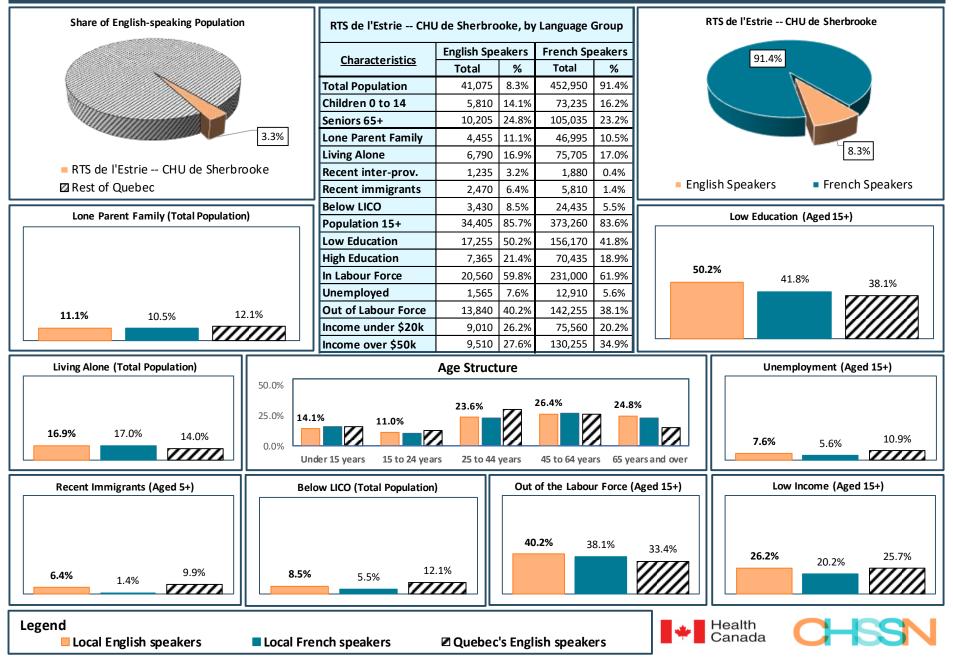

## Québec - Total Population, 2021



## **RTS du Bas-Saint-Laurent - Total Population, 2021**



#### RTS du Saguenay -- Lac-Saint-Jean - Total Population, 2021



# RTS de la Capitale-Nationale - Total Population, 2021



#### RTS de la Mauricie-et-du-Centre-du-Québec - Total Population, 2021



#### **RTS de l'Estrie -- CHU de Sherbrooke - Total Population, 2021**



#### RTS de l'Ouest-de-l'Île-de-Montréal - Total Population, 2021



#### RTS du Centre-Ouest-de-l'Île-de-Montréal - Total Population, 2021



#### RTS du Centre-Sud-de-l'Île-de-Montréal - Total Population, 2021



## RTS du Nord-de-l'Île-de-Montréal - Total Population, 2021



#### RTS de l'Est-de-l'Île-de-Montréal - Total Population, 2021



## RTS de l'Outaouais - Total Population, 2021



### RTS de l'Abitibi-Témiscamingue - Total Population, 2021



### RTS de la Côte-Nord - Total Population, 2021



## RTS de la Gaspésie - Total Population, 2021



# RTS des Îles - Total Population, 2021



## RTS de Chaudière-Appalaches - Total Population, 2021



#### **RTS de Laval - Total Population, 2021**



## **RTS de Lanaudière - Total Population, 2021**



## **RTS des Laurentides - Total