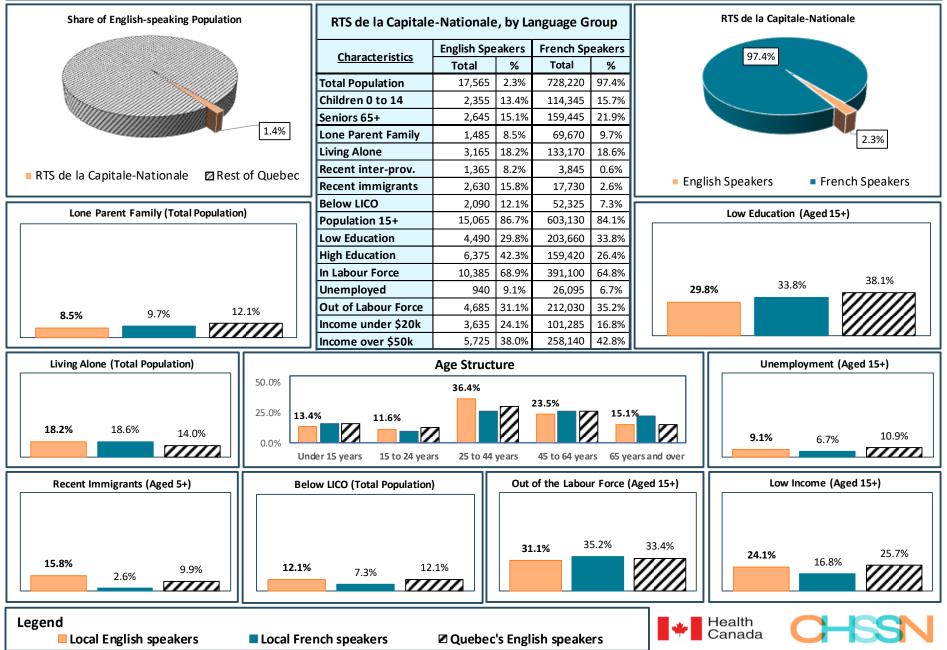

## Québec - Total Population, 2021



## **RTS du Bas-Saint-Laurent - Total Population, 2021**



#### RTS du Saguenay -- Lac-Saint-Jean - Total Population, 2021



# RTS de la Capitale-Nationale - Total Population, 2021



#### RTS de la Mauricie-et-du-Centre-du-Québec - Total Population, 2021



#### **RTS de l'Estrie -- CHU de Sherbrooke - Total Population, 2021**



#### RTS de l'Ouest-de-l'Île-de-Montréal - Total Population, 2021



#### RTS du Centre-Ouest-de-l'Île-de-Montréal - Total Population, 2021



#### RTS du Centre-Sud-de-l'Île-de-Montréal - Total Population, 2021



## RTS du Nord-de-l'Île-de-Montréal - Total Population, 2021



#### RTS de l'Est-de-l'Île-de-Montréal - Total Population, 2021



## RTS de l'Outaouais - Total Population, 2021



### RTS de l'Abitibi-Témiscamingue - Total Population, 2021



### RTS de la Côte-Nord - Total Population, 2021



## RTS de la Gaspésie - Total Population, 2021



# RTS des Îles - Total Population, 2021



## RTS de Chaudière-Appalaches - Total Popula