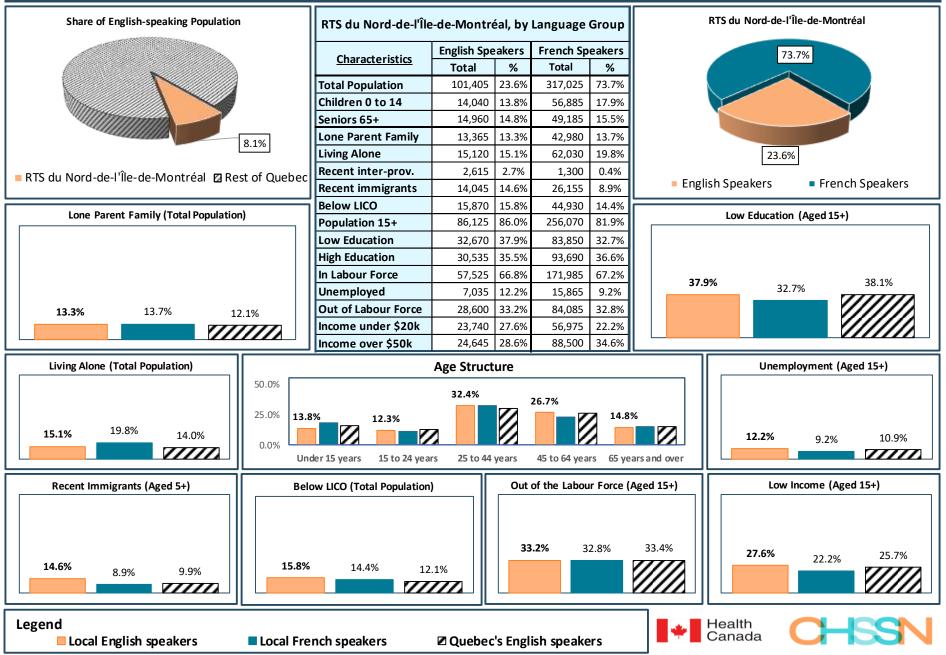

## Québec - Total Population, 2021



## **RTS du Bas-Saint-Laurent - Total Population, 2021**



#### RTS du Saguenay -- Lac-Saint-Jean - Total Population, 2021



# RTS de la Capitale-Nationale - Total Population, 2021



#### RTS de la Mauricie-et-du-Centre-du-Québec - Total Population, 2021



#### **RTS de l'Estrie -- CHU de Sherbrooke - Total Population, 2021**



#### RTS de l'Ouest-de-l'Île-de-Montréal - Total Population, 2021



#### RTS du Centre-Ouest-de-l'Île-de-Montréal - Total Population, 2021



#### RTS du Centre-Sud-de-l'Île-de-Montréal - Total Population, 2021



## RTS du Nord-de-l'Île-de-Montréal - Total Population, 2021



#### RTS de l'Est-de-l'Île-de-Montréal - Total Population, 2021



## RTS de l'Outaouais - Total Population, 2021



### RTS de l'Abitibi-Témiscamingue - Total Population, 2021



### RTS de la Côte-Nord - Total Population, 2021



## RTS de la Gaspésie - Total Population, 2021



# RTS des Îles - Total Population, 2021



## RTS de Chaudière-Appalaches - Total Population, 2021



#### **RTS de Laval - Total Population, 2021**



## **RTS de Lanaudière - Total Population, 2021**



## **RTS des Laurentides - Total Population, 2021**



# RTS de la Montérégie-Centre - Total Population, 2021



# RTS de la Montérégie-Est - Total Population, 2021



# RTS de la Montérégie-Ouest - Total Population, 2021