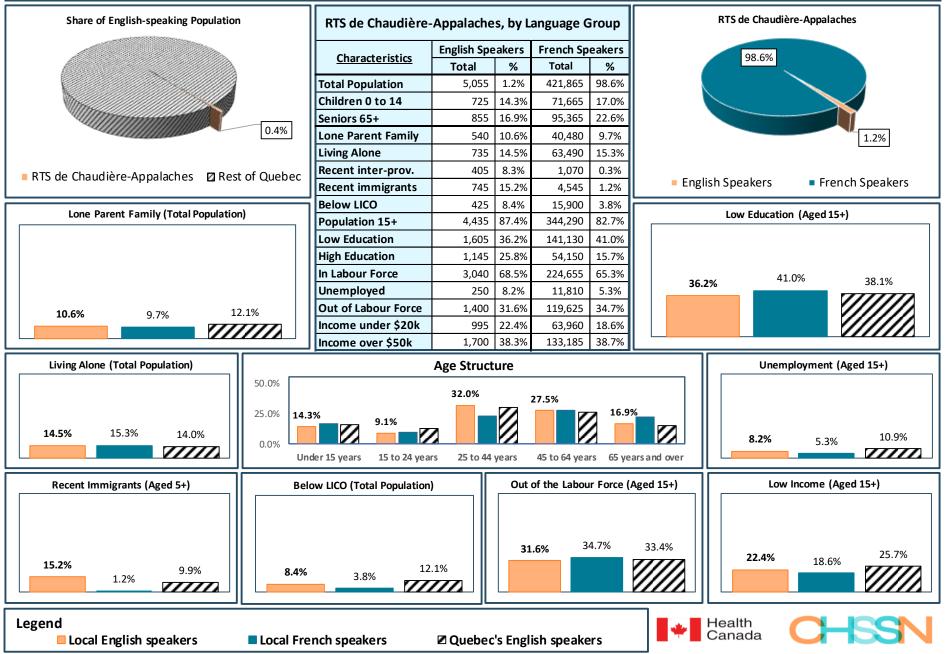

e la Mauricie-et-du-Centre-du-Québec - Total Population, 2021



#### **RTS de l'Estrie -- CHU de Sherbrooke - Total Population, 2021**



#### RTS de l'Ouest-de-l'Île-de-Montréal - Total Population, 2021



#### RTS du Centre-Ouest-de-l'Île-de-Montréal - Total Population, 2021



#### RTS du Centre-Sud-de-l'Île-de-Montréal - Total Population, 2021



## RTS du Nord-de-l'Île-de-Montréal - Total Population, 2021



#### RTS de l'Est-de-l'Île-de-Montréal - Total Population, 2021



## RTS de l'Outaouais - Total Population, 2021



### RTS de l'Abitibi-Témiscamingue - Total Population, 2021



### RTS de la Côte-Nord - Total Population, 2021



## RTS de la Gaspésie - Total Population, 2021



# RTS des Îles - Total Population, 2021



## RTS de Chaudière-Appalaches - Total Population, 2021



#### **RTS de Laval - Total Population, 2021**



## **RTS de Lanaudière - Total Population, 2021**



## **RTS des Laurentides - Total Population, 2021**



# RTS de la Montérégie-Centre - Total Population, 2021



# RTS de la Montérégie-Est - Total Population, 2021



# RTS de la Montérégie-Ouest - Total Population, 2021