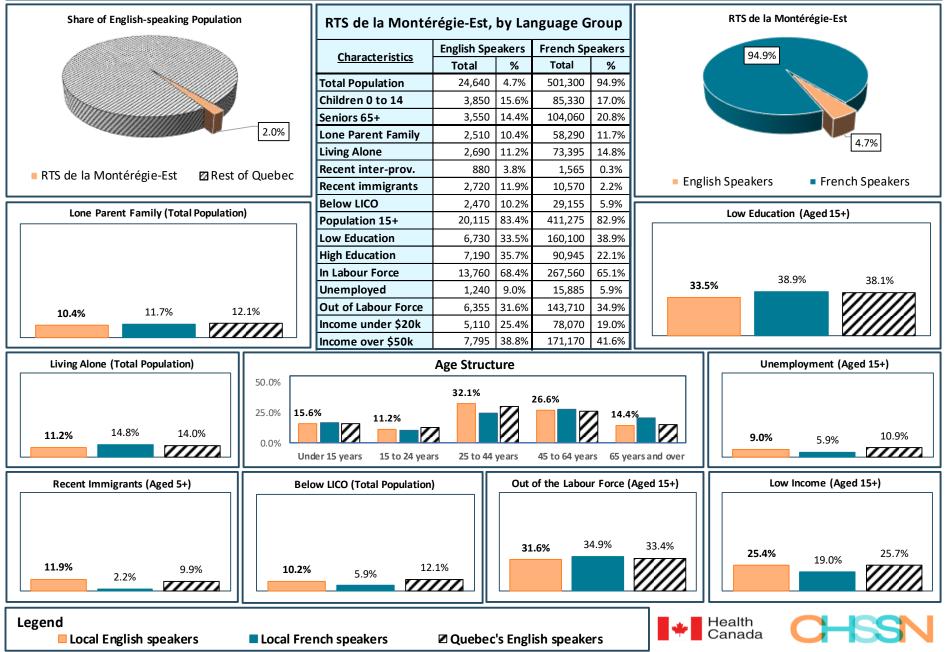

n, 2021



#### RTS du Centre-Sud-de-l'Île-de-Montréal - Total Population, 2021



## RTS du Nord-de-l'Île-de-Montréal - Total Population, 2021



#### RTS de l'Est-de-l'Île-de-Montréal - Total Population, 2021



## RTS de l'Outaouais - Total Population, 2021



### RTS de l'Abitibi-Témiscamingue - Total Population, 2021



### RTS de la Côte-Nord - Total Population, 2021



## RTS de la Gaspésie - Total Population, 2021



# RTS des Îles - Total Population, 2021



## RTS de Chaudière-Appalaches - Total Population, 2021



#### **RTS de Laval - Total Population, 2021**



## **RTS de Lanaudière - Total Population, 2021**



## **RTS des Laurentides - Total Population, 2021**



# RTS de la Montérégie-Centre - Total Population, 2021



# RTS de la Montérégie-Est - Total Population, 2021



# RTS de la Montérégie-Ouest - Total Population, 2021