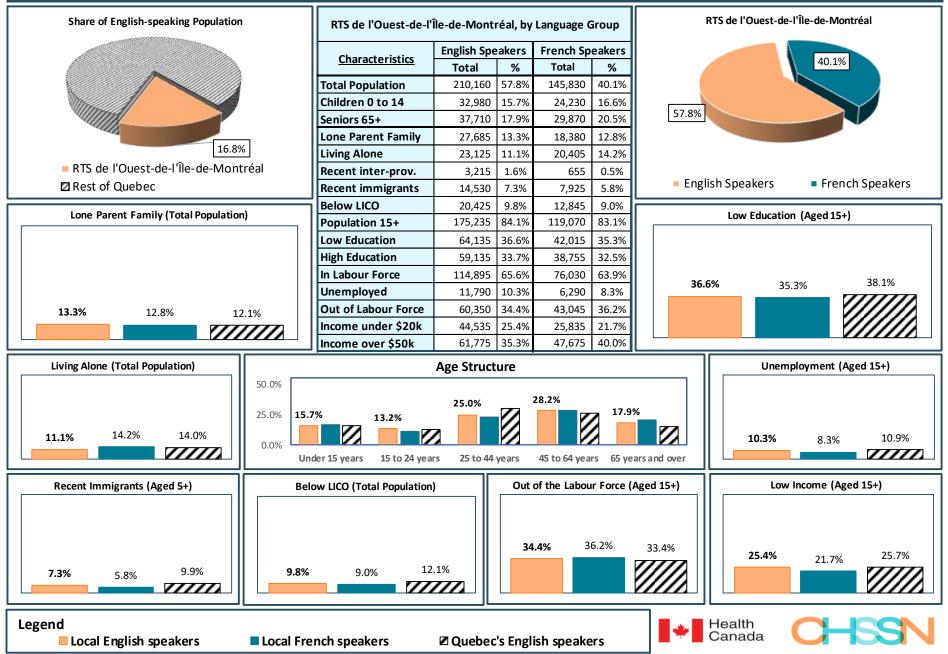

## Québec - Total Population, 2021



## **RTS du Bas-Saint-Laurent - Total Population, 2021**



#### RTS du Saguenay -- Lac-Saint-Jean - Total Population, 2021



# RTS de la Capitale-Nationale - Total Population, 2021



#### RTS de la Mauricie-et-du-Centre-du-Québec - Total Population, 2021



#### **RTS de l'Estrie -- CHU de Sherbrooke - Total Population, 2021**



#### RTS de l'Ouest-de-l'Île-de-Montréal - Total Population, 2021



#### RTS du Centre-Ouest-de-l'Île-de-Montréal - Total Population, 2021



#### RTS du Centre-Sud-de-l'Île-de-Montréal - Total Population, 2021



## RTS du Nord-de-l'Île-de-Montréal - Total Population, 2021



#### RTS de l'Est-de-l'Île-de-Montréal - Total Population, 2021



## RTS de l'Outaouais - Total Population, 2021



### RTS de l'Abitibi-Témiscamingue - Total Population, 2021



### RTS de la Côte-Nord - Total Population, 2021



## RTS de la Gaspésie - Total Population, 2021



# RTS des Îles - Total Population, 2021



## RTS de Chaudière-Appalaches - Total Population, 2021



#### **RTS de Laval - Total Population, 2021**



## **RTS de Lanaudière - Total Population, 2021**



## **RTS des Laurentides - Total Population, 2021**



# RTS de la Montérégie-Centre - Total Populati