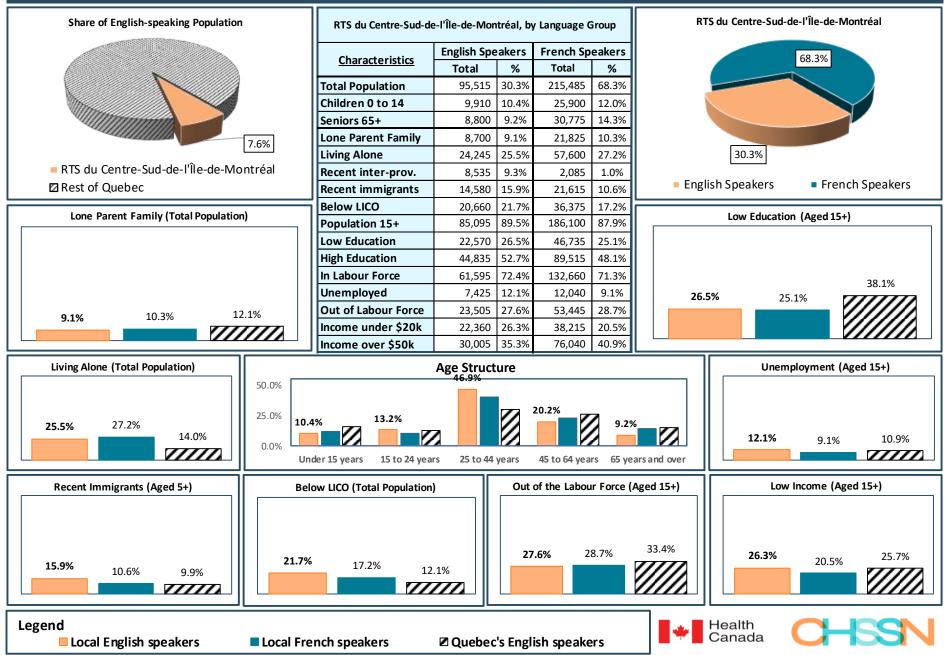

## Québec - Total Population, 2021



## **RTS du Bas-Saint-Laurent - Total Population, 2021**



#### RTS du Saguenay -- Lac-Saint-Jean - Total Population, 2021



# RTS de la Capitale-Nationale - Total Population, 2021



#### RTS de la Mauricie-et-du-Centre-du-Québec - Total Population, 2021



#### **RTS de l'Estrie -- CHU de Sherbrooke - Total Population, 2021**



#### RTS de l'Ouest-de-l'Île-de-Montréal - Total Population, 2021



#### RTS du Centre-Ouest-de-l'Île-de-Montréal - Total Population, 2021



#### RTS du Centre-Sud-de-l'Île-de-Montréal - Total Population, 2021



## RTS du Nord-de-l'Île-de-Montréal - Total Population, 2021



#### RTS de l'Est-de-l'Île-de-Montréal - Total Population, 2021



## RTS de l'Outaouais - Total Population, 2021



### RTS de l'Abitibi-Témiscamingue - Total Population, 2021



### RTS de la Côte-Nord - Total Population, 2021



## RTS de la Gaspésie - Total Population, 2021



# RTS des Îles - Total Population, 2021



## RTS de Chaudière-Appalaches - Total Population, 2021



#### **RTS de Laval - Total Population, 2021**



## **RTS de Lanaudière - Total Population, 2021**



## **RTS des Laurentides - Total Population, 2021**



# RTS de la Montérégie-Centre - Total Population, 2021



# RTS de la Montérégie-Est - Total Population, 2021



# RTS de la Montérégie-Ouest - Total Population, 2021