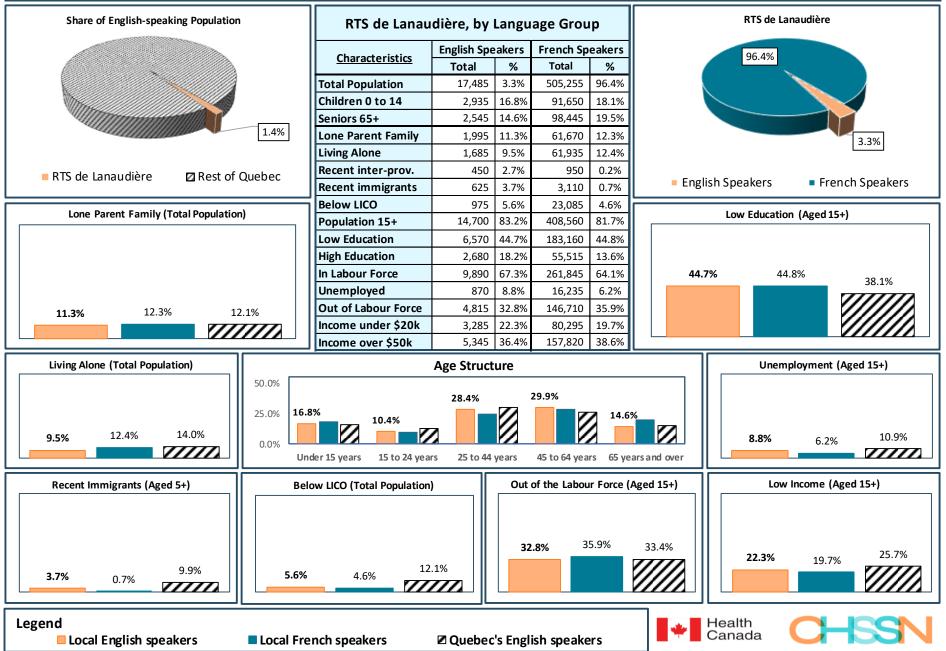

rooke - Total Population, 2021**



#### RTS de l'Ouest-de-l'Île-de-Montréal - Total Population, 2021



#### RTS du Centre-Ouest-de-l'Île-de-Montréal - Total Population, 2021



#### RTS du Centre-Sud-de-l'Île-de-Montréal - Total Population, 2021



## RTS du Nord-de-l'Île-de-Montréal - Total Population, 2021



#### RTS de l'Est-de-l'Île-de-Montréal - Total Population, 2021



## RTS de l'Outaouais - Total Population, 2021



### RTS de l'Abitibi-Témiscamingue - Total Population, 2021



### RTS de la Côte-Nord - Total Population, 2021



## RTS de la Gaspésie - Total Population, 2021



# RTS des Îles - Total Population, 2021



## RTS de Chaudière-Appalaches - Total Population, 2021



#### **RTS de Laval - Total Population, 2021**



## **RTS de Lanaudière - Total Population, 2021**



## **RTS des Laurentides - Total Population, 2021**



# RTS de la Montérégie-Centre - Total Population, 2021



# RTS de la Montérégie-Est - Total Population, 2021



# RTS de la Montérégie-Ouest - Total Population, 2021