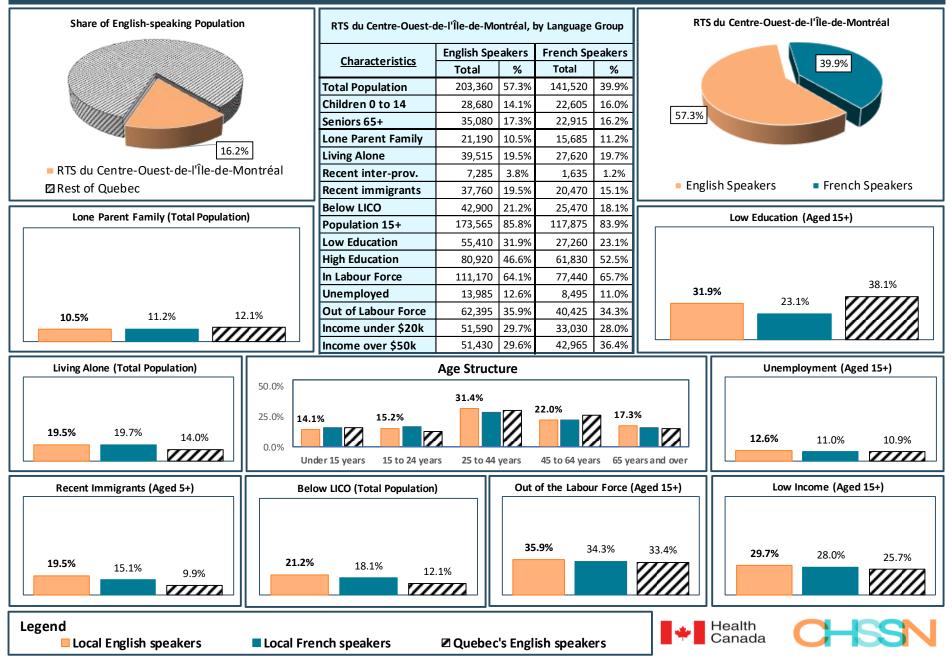

## Québec - Total Population, 2021



## **RTS du Bas-Saint-Laurent - Total Population, 2021**



#### RTS du Saguenay -- Lac-Saint-Jean - Total Population, 2021



# RTS de la Capitale-Nationale - Total Population, 2021



#### RTS de la Mauricie-et-du-Centre-du-Québec - Total Population, 2021



#### **RTS de l'Estrie -- CHU de Sherbrooke - Total Population, 2021**



#### RTS de l'Ouest-de-l'Île-de-Montréal - Total Population, 2021



#### RTS du Centre-Ouest-de-l'Île-de-Montréal - Total Population, 2021



#### RTS du Centre-Sud-de-l'Île-de-Montréal - Total Population, 2021



## RTS du Nord-de-l'Île-de-Montréal - Total Population, 2021



#### RTS de l'Est-de-l'Île-de-Montréal - Total Population, 2021



## RTS de l'Outaouais - Total Population, 2021



### RTS de l'Abitibi-Témiscamingue - Total Population, 2021



### RTS de la Côte-Nord - Total Population, 2021



## RTS de la Gaspésie - Total Population, 2021



# RTS des Îles - Total Population, 2021



## RTS de Chaudière-Appalaches - Total Population, 2021



#### **RTS de Laval - Total Population, 2021**



## **RTS de Lanaudière - Total Population, 2021**



## **RTS des Laurentides - Total Population, 2021**



# RTS de la Montérégie-Centre - Total Population, 2021



# RTS de la Montérégie-Est - Total Population, 2021



# RTS d