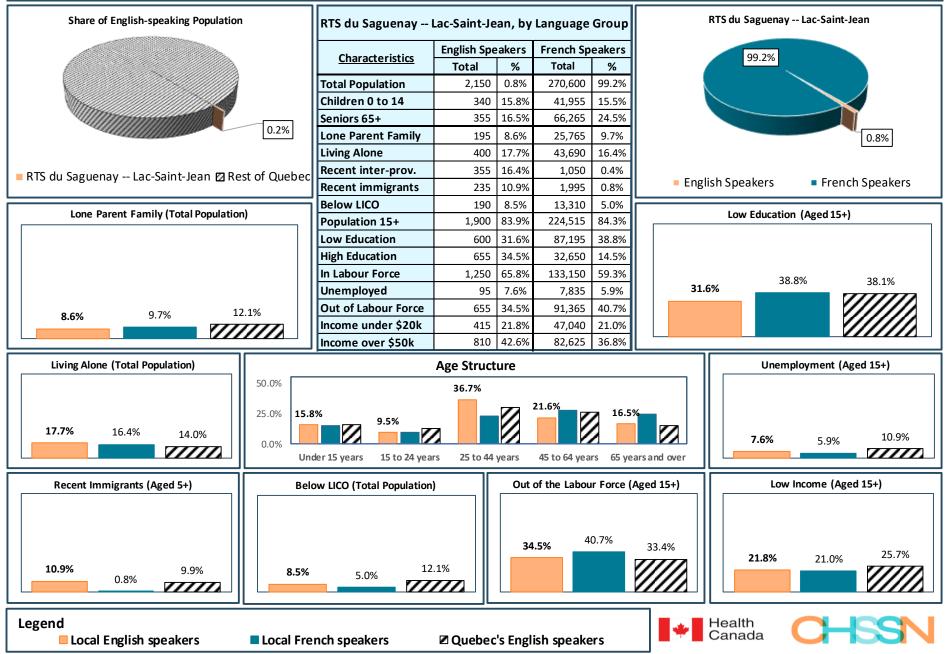

## Québec - Total Population, 2021



## **RTS du Bas-Saint-Laurent - Total Population, 2021**



#### RTS du Saguenay -- Lac-Saint-Jean - Total Population, 2021



# RTS de la Capitale-Nationale - Total Population, 2021



#### RTS de la Mauricie-et-du-Centre-du-Québec - Total Population, 2021



#### **RTS de l'Estrie -- CHU de Sherbrooke - Total Population, 2021**



#### RTS de l'Ouest-de-l'Île-de-Montréal - Total Population, 2021



#### RTS du Centre-Ouest-de-l'Île-de-Montréal - Total Population, 2021



#### RTS du Centre-Sud-de-l'Île-de-Montréal - Total Population, 2021



## RTS du Nord-de-l'Île-de-Montréal - Total Population, 2021



#### RTS de l'Est-de-l'Île-de-Montréal - Total Population, 2021



## RTS de l'Outaouais - Total Population, 2021



### RTS de l'Abitibi-Témiscamingue - Total Population, 2021



### RTS de la Côte-Nord - Total Population, 2021



## RTS de la Gaspésie - Total Population, 2021



# RTS des Îles - Total Popula