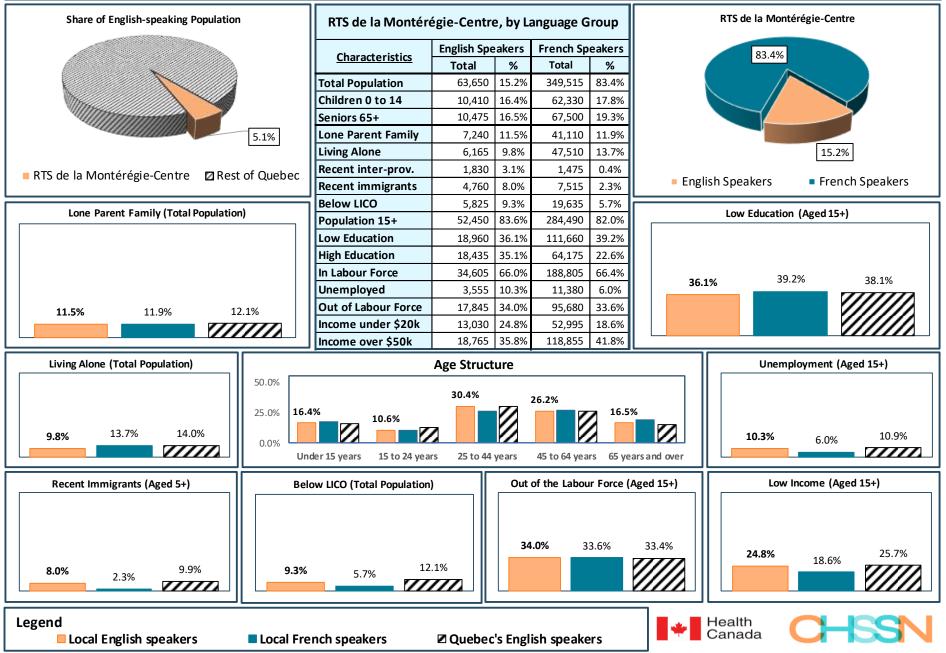

du Centre-Ouest-de-l'Île-de-Montréal - Total Population, 2021



#### RTS du Centre-Sud-de-l'Île-de-Montréal - Total Population, 2021



## RTS du Nord-de-l'Île-de-Montréal - Total Population, 2021



#### RTS de l'Est-de-l'Île-de-Montréal - Total Population, 2021



## RTS de l'Outaouais - Total Population, 2021



### RTS de l'Abitibi-Témiscamingue - Total Population, 2021



### RTS de la Côte-Nord - Total Population, 2021



## RTS de la Gaspésie - Total Population, 2021



# RTS des Îles - Total Population, 2021



## RTS de Chaudière-Appalaches - Total Population, 2021



#### **RTS de Laval - Total Population, 2021**



## **RTS de Lanaudière - Total Population, 2021**



## **RTS des Laurentides - Total Population, 2021**



# RTS de la Montérégie-Centre - Total Population, 2021



# RTS de la Montérégie-Est - Total Population, 2021



# RTS de la Montérégie-Ouest - Total Population, 2021