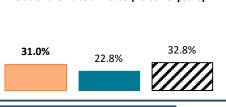

## RTS de la Mauricie-et-du-Centre-du-Québec -Population Aged 15 to 29 Years

| <u>Characteristics</u> | English Speakers |       | French Speakers |       |
|------------------------|------------------|-------|-----------------|-------|
|                        | Total            | %     | Total           | %     |
| Total Population       | 7,695            | 1.5%  | 506,445         | 98.2% |
| Aged 15 to 29 years    | 1,430            | 18.6% | 74,970          | 14.8% |
| Lone Parent Family     | 260              | 17.6% | 12,970          | 17.3% |
| Living Alone           | 190              | 12.8% | 8,515           | 11.4% |
| Recent Inter-prov.     | 105              | 7.1%  | 275             | 0.4%  |
| Recent Immigrants      | 305              | 20.6% | 1,900           | 2.5%  |
| Visible Minority       | 555              | 37.5% | 3,830           | 5.1%  |
| Below LICO             | 250              | 17.1% | 5,145           | 7.0%  |
| Low Education          | 870              | 58.6% | 40,915          | 54.6% |
| High Education         | 200              | 13.5% | 7,965           | 10.6% |
| In Labour Force        | 1,025            | 69.0% | 57,790          | 77.2% |
| Unemployed             | 110              | 10.7% | 3,370           | 5.8%  |
| Out of Labour Force    | 460              | 31.0% | 17,100          | 22.8% |
| Income under \$20k     | 765              | 51.5% | 30,510          | 40.7% |
| Income over \$50k      | 155              | 10.4% | 10,960          | 14.6% |
|                        |                  |       |                 |       |

Proportion of the Population Aged 15 to 29

17.6%

Unemployment (15 to 29 years)

Legend
Local English speakers

■ Local French speakers

☑ Québec's English speakers