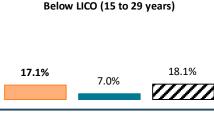

## RTS de la Mauricie-et-du-Centre-du-Québec -Population Aged 15 to 29 Years

| <u>Characteristics</u> | English Speakers |       | French Speakers |       |
|------------------------|------------------|-------|-----------------|-------|
|                        | Total            | %     | Total           | %     |
| Total Population       | 7,695            | 1.5%  | 506,445         | 98.2% |
| Aged 15 to 29 years    | 1,430            | 18.6% | 74,970          | 14.8% |
| Lone Parent Family     | 260              | 17.6% | 12,970          | 17.3% |
| Living Alone           | 190              | 12.8% | 8,515           | 11.4% |
| Recent Inter-prov.     | 105              | 7.1%  | 275             | 0.4%  |
| Recent Immigrants      | 305              | 20.6% | 1,900           | 2.5%  |
| Visible Minority       | 555              | 37.5% | 3,830           | 5.1%  |
| Below LICO             | 250              | 17.1% | 5,145           | 7.0%  |
| Low Education          | 870              | 58.6% | 40,915          | 54.6% |
| High Education         | 200              | 13.5% | 7,965           | 10.6% |
| In Labour Force        | 1,025            | 69.0% | 57,790          | 77.2% |
| Unemployed             | 110              | 10.7% | 3,370           | 5.8%  |
| Out of Labour Force    | 460              | 31.0% | 17,100          | 22.8% |
| Income under \$20k     | 765              | 51.5% | 30,510          | 40.7% |
| Income over \$50k      | 155              | 10.4% | 10,960          | 14.6% |
|                        |                  |       |                 |       |