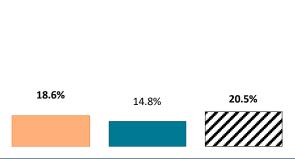

## RTS de la Mauricie-et-du-Centre-du-Québec -Population Aged 15 to 29 Years

| <u>Characteristics</u> | English Speakers |       | French Speakers |       |
|------------------------|------------------|-------|-----------------|-------|
|                        | Total            | %     | Total           | %     |
| Total Population       | 7,695            | 1.5%  | 506,445         | 98.2% |
| Aged 15 to 29 years    | 1,430            | 18.6% | 74,970          | 14.8% |
| Lone Parent Family     | 260              | 17.6% | 12,970          | 17.3% |
| Living Alone           | 190              | 12.8% | 8,515           | 11.4% |
| Recent Inter-prov.     | 105              | 7.1%  | 275             | 0.4%  |
| Recent Immigrants      | 305              | 20.6% | 1,900           | 2.5%  |
| Visible Minority       | 555              | 37.5% | 3,830           | 5.1%  |
| Below LICO             | 250              | 17.1% | 5,145           | 7.0%  |
| Low Education          | 870              | 58.6% | 40,915          | 54.6% |
| High Education         | 200              | 13.5% | 7,965           | 10.6% |
| In Labour Force        | 1,025            | 69.0% | 57,790          | 77.2% |
| Unemployed             | 110              | 10.7% | 3,370           | 5.8%  |
| Out of Labour Force    | 460              | 31.0% | 17,100          | 22.8% |
| Income under \$20k     | 765              | 51.5% | 30,510          | 40.7% |
| Income over \$50k      | 155              | 10.4% | 10,960          | 14.6% |
|                        |                  |       |                 |       |