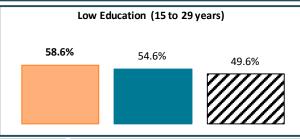

## RTS de la Mauricie-et-du-Centre-du-Québec -Population Aged 15 to 29 Years

| <u>Characteristics</u> | English Speakers |       | French Speakers |       |
|------------------------|------------------|-------|-----------------|-------|
|                        | Total            | %     | Total           | %     |
| Total Population       | 7,695            | 1.5%  | 506,445         | 98.2% |
| Aged 15 to 29 years    | 1,430            | 18.6% | 74,970          | 14.8% |
| Lone Parent Family     | 260              | 17.6% | 12,970          | 17.3% |
| Living Alone           | 190              | 12.8% | 8,515           | 11.4% |
| Recent Inter-prov.     | 105              | 7.1%  | 275             | 0.4%  |
| Recent Immigrants      | 305              | 20.6% | 1,900           | 2.5%  |
| Visible Minority       | 555              | 37.5% | 3,830           | 5.1%  |
| Below LICO             | 250              | 17.1% | 5,145           | 7.0%  |
| Low Education          | 870              | 58.6% | 40,915          | 54.6% |
| High Education         | 200              | 13.5% | 7,965           | 10.6% |
| In Labour Force        | 1,025            | 69.0% | 57,790          | 77.2% |
| Unemployed             | 110              | 10.7% | 3,370           | 5.8%  |
| Out of Labour Force    | 460              | 31.0% | 17,100          | 22.8% |
| Income under \$20k     | 765              | 51.5% | 30,510          | 40.7% |
| Income over \$50k      | 155              | 10.4% | 10,960          | 14.6% |
|                        |                  |       |                 |       |