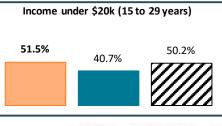

## RTS de la Mauricie-et-du-Centre-du-Québec -Population Aged 15 to 29 Years

| <u>Characteristics</u> | English Speakers |       | French Speakers |       |
|------------------------|------------------|-------|-----------------|-------|
|                        | Total            | %     | Total           | %     |
| Total Population       | 7,695            | 1.5%  | 506,445         | 98.2% |
| Aged 15 to 29 years    | 1,430            | 18.6% | 74,970          | 14.8% |
| Lone Parent Family     | 260              | 17.6% | 12,970          | 17.3% |
| Living Alone           | 190              | 12.8% | 8,515           | 11.4% |
| Recent Inter-prov.     | 105              | 7.1%  | 275             | 0.4%  |
| Recent Immigrants      | 305              | 20.6% | 1,900           | 2.5%  |
| Visible Minority       | 555              | 37.5% | 3,830           | 5.1%  |
| Below LICO             | 250              | 17.1% | 5,145           | 7.0%  |
| Low Education          | 870              | 58.6% | 40,915          | 54.6% |
| High Education         | 200              | 13.5% | 7,965           | 10.6% |
| In Labour Force        | 1,025            | 69.0% | 57,790          | 77.2% |
| Unemployed             | 110              | 10.7% | 3,370           | 5.8%  |
| Out of Labour Force    | 460              | 31.0% | 17,100          | 22.8% |
| Income under \$20k     | 765              | 51.5% | 30,510          | 40.7% |
| Income over \$50k      | 155              | 10.4% | 10,960          | 14.6% |
|                        |                  |       |                 |       |