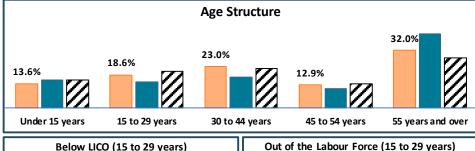

## RTS de la Mauricie-et-du-Centre-du-Québec -Population Aged 15 to 29 Years

| <u>Characteristics</u> | English Speakers |       | French Speakers |       |
|------------------------|------------------|-------|-----------------|-------|
|                        | Total            | %     | Total           | %     |
| Total Population       | 7,695            | 1.5%  | 506,445         | 98.2% |
| Aged 15 to 29 years    | 1,430            | 18.6% | 74,970          | 14.8% |
| Lone Parent Family     | 260              | 17.6% | 12,970          | 17.3% |
| Living Alone           | 190              | 12.8% | 8,515           | 11.4% |
| Recent Inter-prov.     | 105              | 7.1%  | 275             | 0.4%  |
| Recent Immigrants      | 305              | 20.6% | 1,900           | 2.5%  |
| Visible Minority       | 555              | 37.5% | 3,830           | 5.1%  |
| Below LICO             | 250              | 17.1% | 5,145           | 7.0%  |
| Low Education          | 870              | 58.6% | 40,915          | 54.6% |
| High Education         | 200              | 13.5% | 7,965           | 10.6% |
| In Labour Force        | 1,025            | 69.0% | 57,790          | 77.2% |
| Unemployed             | 110              | 10.7% | 3,370           | 5.8%  |
| Out of Labour Force    | 460              | 31.0% | 17,100          | 22.8% |
| Income under \$20k     | 765              | 51.5% | 30,510          | 40.7% |
| Income over \$50k      | 155              | 10.4% | 10,960          | 14.6% |
|                        |                  |       |                 |       |