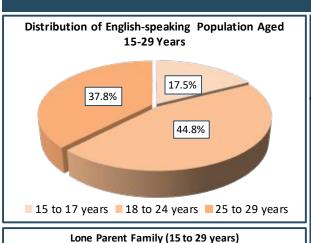

## RTS de la Mauricie-et-du-Centre-du-Québec - Population Aged 15 to 29 Years, 2021

17.3%

16.8%