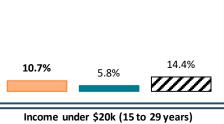

## RTS de la Mauricie-et-du-Centre-du-Québec -Population Aged 15 to 29 Years

| <u>Characteristics</u> | English Speakers |       | French Speakers |       |
|------------------------|------------------|-------|-----------------|-------|
|                        | Total            | %     | Total           | %     |
| Total Population       | 7,695            | 1.5%  | 506,445         | 98.2% |
| Aged 15 to 29 years    | 1,430            | 18.6% | 74,970          | 14.8% |
| Lone Parent Family     | 260              | 17.6% | 12,970          | 17.3% |
| Living Alone           | 190              | 12.8% | 8,515           | 11.4% |
| Recent Inter-prov.     | 105              | 7.1%  | 275             | 0.4%  |
| Recent Immigrants      | 305              | 20.6% | 1,900           | 2.5%  |
| Visible Minority       | 555              | 37.5% | 3,830           | 5.1%  |
| Below LICO             | 250              | 17.1% | 5,145           | 7.0%  |
| Low Education          | 870              | 58.6% | 40,915          | 54.6% |
| High Education         | 200              | 13.5% | 7,965           | 10.6% |
| In Labour Force        | 1,025            | 69.0% | 57,790          | 77.2% |
| Unemployed             | 110              | 10.7% | 3,370           | 5.8%  |
| Out of Labour Force    | 460              | 31.0% | 17,100          | 22.8% |
| Income under \$20k     | 765              | 51.5% | 30,510          | 40.7% |
| Income over \$50k      | 155              | 10.4% | 10,960          | 14.6% |
|                        |                  |       |                 |       |