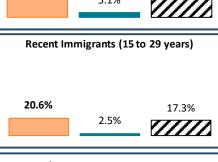

## RTS de la Mauricie-et-du-Centre-du-Québec -Population Aged 15 to 29 Years

| <u>Characteristics</u> | English Speakers |       | French Speakers |       |
|------------------------|------------------|-------|-----------------|-------|
|                        | Total            | %     | Total           | %     |
| Total Population       | 7,695            | 1.5%  | 506,445         | 98.2% |
| Aged 15 to 29 years    | 1,430            | 18.6% | 74,970          | 14.8% |
| Lone Parent Family     | 260              | 17.6% | 12,970          | 17.3% |
| Living Alone           | 190              | 12.8% | 8,515           | 11.4% |
| Recent Inter-prov.     | 105              | 7.1%  | 275             | 0.4%  |
| Recent Immigrants      | 305              | 20.6% | 1,900           | 2.5%  |
| Visible Minority       | 555              | 37.5% | 3,830           | 5.1%  |
| Below LICO             | 250              | 17.1% | 5,145           | 7.0%  |
| Low Education          | 870              | 58.6% | 40,915          | 54.6% |
| High Education         | 200              | 13.5% | 7,965           | 10.6% |
| In Labour Force        | 1,025            | 69.0% | 57,790          | 77.2% |
| Unemployed             | 110              | 10.7% | 3,370           | 5.8%  |
| Out of Labour Force    | 460              | 31.0% | 17,100          | 22.8% |
| Income under \$20k     | 765              | 51.5% | 30,510          | 40.7% |
| Income over \$50k      | 155              | 10.4% | 10,960          | 14.6% |
|                        |                  |       |                 |       |