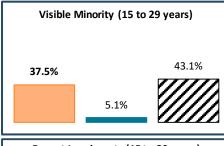

## RTS de la Mauricie-et-du-Centre-du-Québec -Population Aged 15 to 29 Years

| <u>Characteristics</u> | English Speakers |       | French Speakers |       |
|------------------------|------------------|-------|-----------------|-------|
|                        | Total            | %     | Total           | %     |
| Total Population       | 7,695            | 1.5%  | 506,445         | 98.2% |
| Aged 15 to 29 years    | 1,430            | 18.6% | 74,970          | 14.8% |
| Lone Parent Family     | 260              | 17.6% | 12,970          | 17.3% |
| Living Alone           | 190              | 12.8% | 8,515           | 11.4% |
| Recent Inter-prov.     | 105              | 7.1%  | 275             | 0.4%  |
| Recent Immigrants      | 305              | 20.6% | 1,900           | 2.5%  |
| Visible Minority       | 555              | 37.5% | 3,830           | 5.1%  |
| Below LICO             | 250              | 17.1% | 5,145           | 7.0%  |
| Low Education          | 870              | 58.6% | 40,915          | 54.6% |
| High Education         | 200              | 13.5% | 7,965           | 10.6% |
| In Labour Force        | 1,025            | 69.0% | 57,790          | 77.2% |
| Unemployed             | 110              | 10.7% | 3,370           | 5.8%  |
| Out of Labour Force    | 460              | 31.0% | 17,100          | 22.8% |
| Income under \$20k     | 765              | 51.5% | 30,510          | 40.7% |
| Income over \$50k      | 155              | 10.4% | 10,960          | 14.6% |
|                        |                  |       |                 |       |