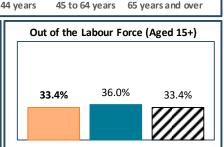

## Québec - Total Population, 2021

| Québec, by Language Group |                  |       |                 |       |
|---------------------------|------------------|-------|-----------------|-------|
| <u>Characteristics</u>    | English Speakers |       | French Speakers |       |
|                           | Total            | %     | Total           | %     |
| Total Population          | 1,253,580        | 14.9% | 7,074,330       | 84.1% |
| Children 0 to 14          | 195,065          | 15.6% | 1,174,295       | 16.6% |
| Seniors 65+               | 193,685          | 15.5% | 1,455,820       | 20.6% |
| Lone Parent Family        | 150,580          | 12.1% | 805,215         | 11.5% |
| Living Alone              | 173,695          | 14.0% | 1,136,085       | 16.3% |
| Recent inter-prov.        | 49,070           | 4.1%  | 34,255          | 0.5%  |
| Recent immigrants         | 117,050          | 9.9%  | 186,885         | 2.8%  |
| Below LICO                | 148,545          | 12.1% | 491,540         | 7.1%  |
| Population 15+            | 1,049,640        | 84.3% | 5,811,880       | 83.2% |
| Low Education             | 399,730          | 38.1% | 2,293,515       | 39.5% |
| High Education            | 353,815          | 33.7% | 1,270,135       | 21.9% |
| In Labour Force           | 699,015          | 66.6% | 3,721,255       | 64.0% |
| Unemployed                | 75,910           | 10.9% | 255,990         | 6.9%  |
| Out of Labour Force       | 350,625          | 33.4% | 2,090,630       | 36.0% |
| Income under \$20k        | 269,805          | 25.7% | 1,154,945       | 19.9% |
| Income over \$50k         | 357,635          | 34.1% | 2,236,925       | 38.5% |