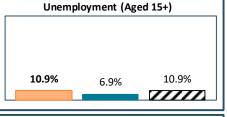

## Québec - Total Population, 2021

| Québec, by Language Group |                  |       |                 |       |
|---------------------------|------------------|-------|-----------------|-------|
| <u>Characteristics</u>    | English Speakers |       | French Speakers |       |
|                           | Total            | %     | Total           | %     |
| Total Population          | 1,253,580        | 14.9% | 7,074,330       | 84.1% |
| Children 0 to 14          | 195,065          | 15.6% | 1,174,295       | 16.6% |
| Seniors 65+               | 193,685          | 15.5% | 1,455,820       | 20.6% |
| Lone Parent Family        | 150,580          | 12.1% | 805,215         | 11.5% |
| Living Alone              | 173,695          | 14.0% | 1,136,085       | 16.3% |
| Recent inter-prov.        | 49,070           | 4.1%  | 34,255          | 0.5%  |
| Recent immigrants         | 117,050          | 9.9%  | 186,885         | 2.8%  |
| Below LICO                | 148,545          | 12.1% | 491,540         | 7.1%  |
| Population 15+            | 1,049,640        | 84.3% | 5,811,880       | 83.2% |
| Low Education             | 399,730          | 38.1% | 2,293,515       | 39.5% |
| High Education            | 353,815          | 33.7% | 1,270,135       | 21.9% |
| In Labour Force           | 699,015          | 66.6% | 3,721,255       | 64.0% |
| Unemployed                | 75,910           | 10.9% | 255,990         | 6.9%  |
| Out of Labour Force       | 350,625          | 33.4% | 2,090,630       | 36.0% |
| Income under \$20k        | 269,805          | 25.7% | 1,154,945       | 19.9% |
| Income over \$50k         | 357,635          | 34.1% | 2,236,925       | 38.5% |