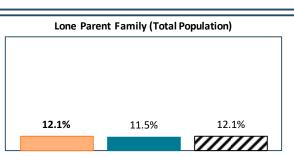

## Québec - Total Population, 2021

| Québec, by Language Group |                  |       |                 |       |
|---------------------------|------------------|-------|-----------------|-------|
| <u>Characteristics</u>    | English Speakers |       | French Speakers |       |
|                           | Total            | %     | Total           | %     |
| Total Population          | 1,253,580        | 14.9% | 7,074,330       | 84.1% |
| Children 0 to 14          | 195,065          | 15.6% | 1,174,295       | 16.6% |
| Seniors 65+               | 193,685          | 15.5% | 1,455,820       | 20.6% |
| Lone Parent Family        | 150,580          | 12.1% | 805,215         | 11.5% |
| Living Alone              | 173,695          | 14.0% | 1,136,085       | 16.3% |
| Recent inter-prov.        | 49,070           | 4.1%  | 34,255          | 0.5%  |
| Recent immigrants         | 117,050          | 9.9%  | 186,885         | 2.8%  |
| Below LICO                | 148,545          | 12.1% | 491,540         | 7.1%  |
| Population 15+            | 1,049,640        | 84.3% | 5,811,880       | 83.2% |
| Low Education             | 399,730          | 38.1% | 2,293,515       | 39.5% |
| High Education            | 353,815          | 33.7% | 1,270,135       | 21.9% |
| In Labour Force           | 699,015          | 66.6% | 3,721,255       | 64.0% |
| Unemployed                | 75,910           | 10.9% | 255,990         | 6.9%  |
| Out of Labour Force       | 350,625          | 33.4% | 2,090,630       | 36.0% |
| Income under \$20k        | 269,805          | 25.7% | 1,154,945       | 19.9% |
| Income over \$50k         | 357,635          | 34.1% | 2,236,925       | 38.5% |