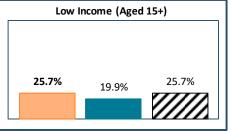

## Québec - Total Population, 2021

| Québec, by Language Group |                  |       |                 |       |
|---------------------------|------------------|-------|-----------------|-------|
| <u>Characteristics</u>    | English Speakers |       | French Speakers |       |
|                           | Total            | %     | Total           | %     |
| Total Population          | 1,253,580        | 14.9% | 7,074,330       | 84.1% |
| Children 0 to 14          | 195,065          | 15.6% | 1,174,295       | 16.6% |
| Seniors 65+               | 193,685          | 15.5% | 1,455,820       | 20.6% |
| Lone Parent Family        | 150,580          | 12.1% | 805,215         | 11.5% |
| Living Alone              | 173,695          | 14.0% | 1,136,085       | 16.3% |
| Recent inter-prov.        | 49,070           | 4.1%  | 34,255          | 0.5%  |
| Recent immigrants         | 117,050          | 9.9%  | 186,885         | 2.8%  |
| Below LICO                | 148,545          | 12.1% | 491,540         | 7.1%  |
| Population 15+            | 1,049,640        | 84.3% | 5,811,880       | 83.2% |
| Low Education             | 399,730          | 38.1% | 2,293,515       | 39.5% |
| High Education            | 353,815          | 33.7% | 1,270,135       | 21.9% |
| In Labour Force           | 699,015          | 66.6% | 3,721,255       | 64.0% |
| Unemployed                | 75,910           | 10.9% | 255,990         | 6.9%  |
| Out of Labour Force       | 350,625          | 33.4% | 2,090,630       | 36.0% |
| Income under \$20k        | 269,805          | 25.7% | 1,154,945       | 19.9% |
| Income over \$50k         | 357,635          | 34.1% | 2,236,925       | 38.5% |