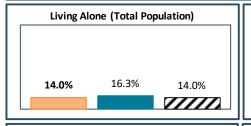

## Québec - Total Population, 2021

| Québec, by Language Group |                  |       |                 |       |
|---------------------------|------------------|-------|-----------------|-------|
| <u>Characteristics</u>    | English Speakers |       | French Speakers |       |
|                           | Total            | %     | Total           | %     |
| Total Population          | 1,253,580        | 14.9% | 7,074,330       | 84.1% |
| Children 0 to 14          | 195,065          | 15.6% | 1,174,295       | 16.6% |
| Seniors 65+               | 193,685          | 15.5% | 1,455,820       | 20.6% |
| Lone Parent Family        | 150,580          | 12.1% | 805,215         | 11.5% |
| Living Alone              | 173,695          | 14.0% | 1,136,085       | 16.3% |
| Recent inter-prov.        | 49,070           | 4.1%  | 34,255          | 0.5%  |
| Recent immigrants         | 117,050          | 9.9%  | 186,885         | 2.8%  |
| Below LICO                | 148,545          | 12.1% | 491,540         | 7.1%  |
| Population 15+            | 1,049,640        | 84.3% | 5,811,880       | 83.2% |
| Low Education             | 399,730          | 38.1% | 2,293,515       | 39.5% |
| High Education            | 353,815          | 33.7% | 1,270,135       | 21.9% |
| In Labour Force           | 699,015          | 66.6% | 3,721,255       | 64.0% |
| Unemployed                | 75,910           | 10.9% | 255,990         | 6.9%  |
| Out of Labour Force       | 350,625          | 33.4% | 2,090,630       | 36.0% |
| Income under \$20k        | 269,805          | 25.7% | 1,154,945       | 19.9% |
| Income over \$50k         | 357,635          | 34.1% | 2,236,925       | 38.5% |