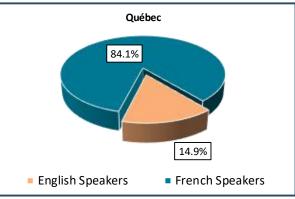

## Québec - Total Population, 2021

| Québec, by Language Group |                  |       |                 |       |
|---------------------------|------------------|-------|-----------------|-------|
| <u>Characteristics</u>    | English Speakers |       | French Speakers |       |
|                           | Total            | %     | Total           | %     |
| Total Population          | 1,253,580        | 14.9% | 7,074,330       | 84.1% |
| Children 0 to 14          | 195,065          | 15.6% | 1,174,295       | 16.6% |
| Seniors 65+               | 193,685          | 15.5% | 1,455,820       | 20.6% |
| Lone Parent Family        | 150,580          | 12.1% | 805,215         | 11.5% |
| Living Alone              | 173,695          | 14.0% | 1,136,085       | 16.3% |
| Recent inter-prov.        | 49,070           | 4.1%  | 34,255          | 0.5%  |
| Recent immigrants         | 117,050          | 9.9%  | 186,885         | 2.8%  |
| Below LICO                | 148,545          | 12.1% | 491,540         | 7.1%  |
| Population 15+            | 1,049,640        | 84.3% | 5,811,880       | 83.2% |
| Low Education             | 399,730          | 38.1% | 2,293,515       | 39.5% |
| High Education            | 353,815          | 33.7% | 1,270,135       | 21.9% |
| In Labour Force           | 699,015          | 66.6% | 3,721,255       | 64.0% |
| Unemployed                | 75,910           | 10.9% | 255,990         | 6.9%  |
| Out of Labour Force       | 350,625          | 33.4% | 2,090,630       | 36.0% |
| Income under \$20k        | 269,805          | 25.7% | 1,154,945       | 19.9% |
| Income over \$50k         | 357,635          | 34.1% | 2,236,925       | 38.5% |