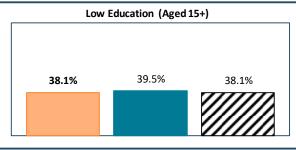

## Québec - Total Population, 2021

| Québec, by Language Group |                  |       |                 |       |
|---------------------------|------------------|-------|-----------------|-------|
| <u>Characteristics</u>    | English Speakers |       | French Speakers |       |
|                           | Total            | %     | Total           | %     |
| Total Population          | 1,253,580        | 14.9% | 7,074,330       | 84.1% |
| Children 0 to 14          | 195,065          | 15.6% | 1,174,295       | 16.6% |
| Seniors 65+               | 193,685          | 15.5% | 1,455,820       | 20.6% |
| Lone Parent Family        | 150,580          | 12.1% | 805,215         | 11.5% |
| Living Alone              | 173,695          | 14.0% | 1,136,085       | 16.3% |
| Recent inter-prov.        | 49,070           | 4.1%  | 34,255          | 0.5%  |
| Recent immigrants         | 117,050          | 9.9%  | 186,885         | 2.8%  |
| Below LICO                | 148,545          | 12.1% | 491,540         | 7.1%  |
| Population 15+            | 1,049,640        | 84.3% | 5,811,880       | 83.2% |
| Low Education             | 399,730          | 38.1% | 2,293,515       | 39.5% |
| High Education            | 353,815          | 33.7% | 1,270,135       | 21.9% |
| In Labour Force           | 699,015          | 66.6% | 3,721,255       | 64.0% |
| Unemployed                | 75,910           | 10.9% | 255,990         | 6.9%  |
| Out of Labour Force       | 350,625          | 33.4% | 2,090,630       | 36.0% |
| Income under \$20k        | 269,805          | 25.7% | 1,154,945       | 19.9% |
| Income over \$50k         | 357,635          | 34.1% | 2,236,925       | 38.5% |