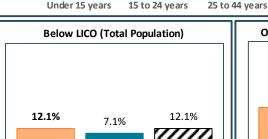

## Québec - Total Population, 2021

| Québec, by Language Group |                  |       |                 |       |
|---------------------------|------------------|-------|-----------------|-------|
| <u>Characteristics</u>    | English Speakers |       | French Speakers |       |
|                           | Total            | %     | Total           | %     |
| Total Population          | 1,253,580        | 14.9% | 7,074,330       | 84.1% |
| Children 0 to 14          | 195,065          | 15.6% | 1,174,295       | 16.6% |
| Seniors 65+               | 193,685          | 15.5% | 1,455,820       | 20.6% |
| Lone Parent Family        | 150,580          | 12.1% | 805,215         | 11.5% |
| Living Alone              | 173,695          | 14.0% | 1,136,085       | 16.3% |
| Recent inter-prov.        | 49,070           | 4.1%  | 34,255          | 0.5%  |
| Recent immigrants         | 117,050          | 9.9%  | 186,885         | 2.8%  |
| Below LICO                | 148,545          | 12.1% | 491,540         | 7.1%  |
| Population 15+            | 1,049,640        | 84.3% | 5,811,880       | 83.2% |
| Low Education             | 399,730          | 38.1% | 2,293,515       | 39.5% |
| High Education            | 353,815          | 33.7% | 1,270,135       | 21.9% |
| In Labour Force           | 699,015          | 66.6% | 3,721,255       | 64.0% |
| Unemployed                | 75,910           | 10.9% | 255,990         | 6.9%  |
| Out of Labour Force       | 350,625          | 33.4% | 2,090,630       | 36.0% |
| Income under \$20k        | 269,805          | 25.7% | 1,154,945       | 19.9% |
| Income over \$50k         | 357,635          | 34.1% | 2,236,925       | 38.5% |