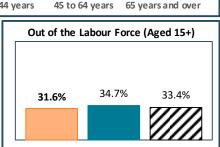

## RTS de Chaudière-Appalaches - Total Population, 2021

| RTS de Chaudière-Appalaches, by Language Group |                  |       |                 |       |
|------------------------------------------------|------------------|-------|-----------------|-------|
| <u>Characteristics</u>                         | English Speakers |       | French Speakers |       |
|                                                | Total            | %     | Total           | %     |
| Total Population                               | 5,055            | 1.2%  | 421,865         | 98.6% |
| Children 0 to 14                               | 725              | 14.3% | 71,665          | 17.0% |
| Seniors 65+                                    | 855              | 16.9% | 95,365          | 22.6% |
| Lone Parent Family                             | 540              | 10.6% | 40,480          | 9.7%  |
| Living Alone                                   | 735              | 14.5% | 63,490          | 15.3% |
| Recent inter-prov.                             | 405              | 8.3%  | 1,070           | 0.3%  |
| Recent immigrants                              | 745              | 15.2% | 4,545           | 1.2%  |
| Below LICO                                     | 425              | 8.4%  | 15,900          | 3.8%  |
| Population 15+                                 | 4,435            | 87.4% | 344,290         | 82.7% |
| Low Education                                  | 1,605            | 36.2% | 141,130         | 41.0% |
| High Education                                 | 1,145            | 25.8% | 54,150          | 15.7% |
| In Labour Force                                | 3,040            | 68.5% | 224,655         | 65.3% |
| Unemployed                                     | 250              | 8.2%  | 11,810          | 5.3%  |
| Out of Labour Force                            | 1,400            | 31.6% | 119,625         | 34.7% |
| Income under \$20k                             | 995              | 22.4% | 63,960          | 18.6% |
| Income over \$50k                              | 1,700            | 38.3% | 133,185         | 38.7% |