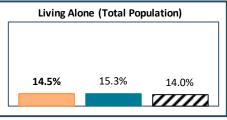

## RTS de Chaudière-Appalaches - Total Population, 2021

| RTS de Chaudière-Appalaches, by Language Group |                  |       |                 |       |
|------------------------------------------------|------------------|-------|-----------------|-------|
| <u>Characteristics</u>                         | English Speakers |       | French Speakers |       |
|                                                | Total            | %     | Total           | %     |
| Total Population                               | 5,055            | 1.2%  | 421,865         | 98.6% |
| Children 0 to 14                               | 725              | 14.3% | 71,665          | 17.0% |
| Seniors 65+                                    | 855              | 16.9% | 95,365          | 22.6% |
| Lone Parent Family                             | 540              | 10.6% | 40,480          | 9.7%  |
| Living Alone                                   | 735              | 14.5% | 63,490          | 15.3% |
| Recent inter-prov.                             | 405              | 8.3%  | 1,070           | 0.3%  |
| Recent immigrants                              | 745              | 15.2% | 4,545           | 1.2%  |
| Below LICO                                     | 425              | 8.4%  | 15,900          | 3.8%  |
| Population 15+                                 | 4,435            | 87.4% | 344,290         | 82.7% |
| Low Education                                  | 1,605            | 36.2% | 141,130         | 41.0% |
| High Education                                 | 1,145            | 25.8% | 54,150          | 15.7% |
| In Labour Force                                | 3,040            | 68.5% | 224,655         | 65.3% |
| Unemployed                                     | 250              | 8.2%  | 11,810          | 5.3%  |
| Out of Labour Force                            | 1,400            | 31.6% | 119,625         | 34.7% |
| Income under \$20k                             | 995              | 22.4% | 63,960          | 18.6% |
| Income over \$50k                              | 1,700            | 38.3% | 133,185         | 38.7% |