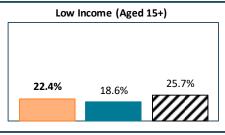

## RTS de Chaudière-Appalaches - Total Population, 2021

| RTS de Chaudière-Appalaches, by Language Group |                  |       |                 |       |
|------------------------------------------------|------------------|-------|-----------------|-------|
| <u>Characteristics</u>                         | English Speakers |       | French Speakers |       |
|                                                | Total            | %     | Total           | %     |
| Total Population                               | 5,055            | 1.2%  | 421,865         | 98.6% |
| Children 0 to 14                               | 725              | 14.3% | 71,665          | 17.0% |
| Seniors 65+                                    | 855              | 16.9% | 95,365          | 22.6% |
| Lone Parent Family                             | 540              | 10.6% | 40,480          | 9.7%  |
| Living Alone                                   | 735              | 14.5% | 63,490          | 15.3% |
| Recent inter-prov.                             | 405              | 8.3%  | 1,070           | 0.3%  |
| Recent immigrants                              | 745              | 15.2% | 4,545           | 1.2%  |
| Below LICO                                     | 425              | 8.4%  | 15,900          | 3.8%  |
| Population 15+                                 | 4,435            | 87.4% | 344,290         | 82.7% |
| Low Education                                  | 1,605            | 36.2% | 141,130         | 41.0% |
| High Education                                 | 1,145            | 25.8% | 54,150          | 15.7% |
| In Labour Force                                | 3,040            | 68.5% | 224,655         | 65.3% |
| Unemployed                                     | 250              | 8.2%  | 11,810          | 5.3%  |
| Out of Labour Force                            | 1,400            | 31.6% | 119,625         | 34.7% |
| Income under \$20k                             | 995              | 22.4% | 63,960          | 18.6% |
| Income over \$50k                              | 1,700            | 38.3% | 133,185         | 38.7% |