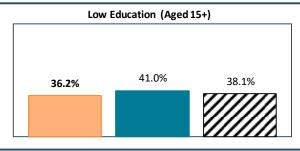

## RTS de Chaudière-Appalaches - Total Population, 2021

| RTS de Chaudière-Appalaches, by Language Group |                  |       |                 |       |
|------------------------------------------------|------------------|-------|-----------------|-------|
| <u>Characteristics</u>                         | English Speakers |       | French Speakers |       |
|                                                | Total            | %     | Total           | %     |
| Total Population                               | 5,055            | 1.2%  | 421,865         | 98.6% |
| Children 0 to 14                               | 725              | 14.3% | 71,665          | 17.0% |
| Seniors 65+                                    | 855              | 16.9% | 95,365          | 22.6% |
| Lone Parent Family                             | 540              | 10.6% | 40,480          | 9.7%  |
| Living Alone                                   | 735              | 14.5% | 63,490          | 15.3% |
| Recent inter-prov.                             | 405              | 8.3%  | 1,070           | 0.3%  |
| Recent immigrants                              | 745              | 15.2% | 4,545           | 1.2%  |
| Below LICO                                     | 425              | 8.4%  | 15,900          | 3.8%  |
| Population 15+                                 | 4,435            | 87.4% | 344,290         | 82.7% |
| Low Education                                  | 1,605            | 36.2% | 141,130         | 41.0% |
| High Education                                 | 1,145            | 25.8% | 54,150          | 15.7% |
| In Labour Force                                | 3,040            | 68.5% | 224,655         | 65.3% |
| Unemployed                                     | 250              | 8.2%  | 11,810          | 5.3%  |
| Out of Labour Force                            | 1,400            | 31.6% | 119,625         | 34.7% |
| Income under \$20k                             | 995              | 22.4% | 63,960          | 18.6% |
| Income over \$50k                              | 1,700            | 38.3% | 133,185         | 38.7% |