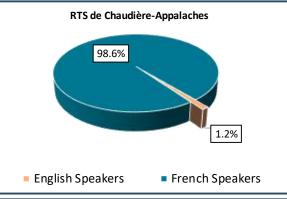

## RTS de Chaudière-Appalaches - Total Population, 2021

| RTS de Chaudière-Appalaches, by Language Group |                  |       |                 |       |
|------------------------------------------------|------------------|-------|-----------------|-------|
| <u>Characteristics</u>                         | English Speakers |       | French Speakers |       |
|                                                | Total            | %     | Total           | %     |
| Total Population                               | 5,055            | 1.2%  | 421,865         | 98.6% |
| Children 0 to 14                               | 725              | 14.3% | 71,665          | 17.0% |
| Seniors 65+                                    | 855              | 16.9% | 95,365          | 22.6% |
| Lone Parent Family                             | 540              | 10.6% | 40,480          | 9.7%  |
| Living Alone                                   | 735              | 14.5% | 63,490          | 15.3% |
| Recent inter-prov.                             | 405              | 8.3%  | 1,070           | 0.3%  |
| Recent immigrants                              | 745              | 15.2% | 4,545           | 1.2%  |
| Below LICO                                     | 425              | 8.4%  | 15,900          | 3.8%  |
| Population 15+                                 | 4,435            | 87.4% | 344,290         | 82.7% |
| Low Education                                  | 1,605            | 36.2% | 141,130         | 41.0% |
| High Education                                 | 1,145            | 25.8% | 54,150          | 15.7% |
| In Labour Force                                | 3,040            | 68.5% | 224,655         | 65.3% |
| Unemployed                                     | 250              | 8.2%  | 11,810          | 5.3%  |
| Out of Labour Force                            | 1,400            | 31.6% | 119,625         | 34.7% |
| Income under \$20k                             | 995              | 22.4% | 63,960          | 18.6% |
| Income over \$50k                              | 1,700            | 38.3% | 133,185         | 38.7% |