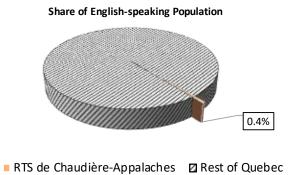

## RTS de Chaudière-Appalaches - Total Population, 2021

| RTS de Chaudière-Appalaches, by Language Group |                  |       |                 |       |
|------------------------------------------------|------------------|-------|-----------------|-------|
| <u>Characteristics</u>                         | English Speakers |       | French Speakers |       |
|                                                | Total            | %     | Total           | %     |
| Total Population                               | 5,055            | 1.2%  | 421,865         | 98.6% |
| Children 0 to 14                               | 725              | 14.3% | 71,665          | 17.0% |
| Seniors 65+                                    | 855              | 16.9% | 95,365          | 22.6% |
| Lone Parent Family                             | 540              | 10.6% | 40,480          | 9.7%  |
| Living Alone                                   | 735              | 14.5% | 63,490          | 15.3% |
| Recent inter-prov.                             | 405              | 8.3%  | 1,070           | 0.3%  |
| Recent immigrants                              | 745              | 15.2% | 4,545           | 1.2%  |
| Below LICO                                     | 425              | 8.4%  | 15,900          | 3.8%  |
| Population 15+                                 | 4,435            | 87.4% | 344,290         | 82.7% |
| Low Education                                  | 1,605            | 36.2% | 141,130         | 41.0% |
| High Education                                 | 1,145            | 25.8% | 54,150          | 15.7% |
| In Labour Force                                | 3,040            | 68.5% | 224,655         | 65.3% |
| Unemployed                                     | 250              | 8.2%  | 11,810          | 5.3%  |
| Out of Labour Force                            | 1,400            | 31.6% | 119,625         | 34.7% |
| Income under \$20k                             | 995              | 22.4% | 63,960          | 18.6% |
| Income over \$50k                              | 1,700            | 38.3% | 133,185         | 38.7% |