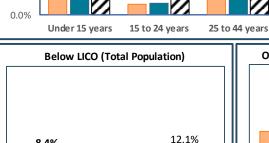

## RTS de Chaudière-Appalaches - Total Population, 2021

| RTS de Chaudière-Appalaches, by Language Group |                  |       |                 |       |
|------------------------------------------------|------------------|-------|-----------------|-------|
| <u>Characteristics</u>                         | English Speakers |       | French Speakers |       |
|                                                | Total            | %     | Total           | %     |
| Total Population                               | 5,055            | 1.2%  | 421,865         | 98.6% |
| Children 0 to 14                               | 725              | 14.3% | 71,665          | 17.0% |
| Seniors 65+                                    | 855              | 16.9% | 95,365          | 22.6% |
| Lone Parent Family                             | 540              | 10.6% | 40,480          | 9.7%  |
| Living Alone                                   | 735              | 14.5% | 63,490          | 15.3% |
| Recent inter-prov.                             | 405              | 8.3%  | 1,070           | 0.3%  |
| Recent immigrants                              | 745              | 15.2% | 4,545           | 1.2%  |
| Below LICO                                     | 425              | 8.4%  | 15,900          | 3.8%  |
| Population 15+                                 | 4,435            | 87.4% | 344,290         | 82.7% |
| Low Education                                  | 1,605            | 36.2% | 141,130         | 41.0% |
| High Education                                 | 1,145            | 25.8% | 54,150          | 15.7% |
| In Labour Force                                | 3,040            | 68.5% | 224,655         | 65.3% |
| Unemployed                                     | 250              | 8.2%  | 11,810          | 5.3%  |
| Out of Labour Force                            | 1,400            | 31.6% | 119,625         | 34.7% |
| Income under \$20k                             | 995              | 22.4% | 63,960          | 18.6% |
| Income over \$50k                              | 1,700            | 38.3% | 133,185         | 38.7% |