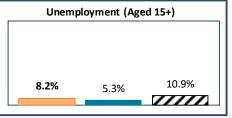

## RTS de Chaudière-Appalaches - Total Population, 2021

| RTS de Chaudière-Appalaches, by Language Group |                  |       |                 |       |
|------------------------------------------------|------------------|-------|-----------------|-------|
| <u>Characteristics</u>                         | English Speakers |       | French Speakers |       |
|                                                | Total            | %     | Total           | %     |
| Total Population                               | 5,055            | 1.2%  | 421,865         | 98.6% |
| Children 0 to 14                               | 725              | 14.3% | 71,665          | 17.0% |
| Seniors 65+                                    | 855              | 16.9% | 95,365          | 22.6% |
| Lone Parent Family                             | 540              | 10.6% | 40,480          | 9.7%  |
| Living Alone                                   | 735              | 14.5% | 63,490          | 15.3% |
| Recent inter-prov.                             | 405              | 8.3%  | 1,070           | 0.3%  |
| Recent immigrants                              | 745              | 15.2% | 4,545           | 1.2%  |
| Below LICO                                     | 425              | 8.4%  | 15,900          | 3.8%  |
| Population 15+                                 | 4,435            | 87.4% | 344,290         | 82.7% |
| Low Education                                  | 1,605            | 36.2% | 141,130         | 41.0% |
| High Education                                 | 1,145            | 25.8% | 54,150          | 15.7% |
| In Labour Force                                | 3,040            | 68.5% | 224,655         | 65.3% |
| Unemployed                                     | 250              | 8.2%  | 11,810          | 5.3%  |
| Out of Labour Force                            | 1,400            | 31.6% | 119,625         | 34.7% |
| Income under \$20k                             | 995              | 22.4% | 63,960          | 18.6% |
| Income over \$50k                              | 1,700            | 38.3% | 133,185         | 38.7% |