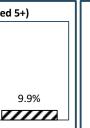

## RTS de Chaudière-Appalaches - Total Population, 2021

| RTS de Chaudière-Appalaches, by Language Group |                  |       |                 |       |
|------------------------------------------------|------------------|-------|-----------------|-------|
| <u>Characteristics</u>                         | English Speakers |       | French Speakers |       |
|                                                | Total            | %     | Total           | %     |
| Total Population                               | 5,055            | 1.2%  | 421,865         | 98.6% |
| Children 0 to 14                               | 725              | 14.3% | 71,665          | 17.0% |
| Seniors 65+                                    | 855              | 16.9% | 95,365          | 22.6% |
| Lone Parent Family                             | 540              | 10.6% | 40,480          | 9.7%  |
| Living Alone                                   | 735              | 14.5% | 63,490          | 15.3% |
| Recent inter-prov.                             | 405              | 8.3%  | 1,070           | 0.3%  |
| Recent immigrants                              | 745              | 15.2% | 4,545           | 1.2%  |
| Below LICO                                     | 425              | 8.4%  | 15,900          | 3.8%  |
| Population 15+                                 | 4,435            | 87.4% | 344,290         | 82.7% |
| Low Education                                  | 1,605            | 36.2% | 141,130         | 41.0% |
| High Education                                 | 1,145            | 25.8% | 54,150          | 15.7% |
| In Labour Force                                | 3,040            | 68.5% | 224,655         | 65.3% |
| Unemployed                                     | 250              | 8.2%  | 11,810          | 5.3%  |
| Out of Labour Force                            | 1,400            | 31.6% | 119,625         | 34.7% |
| Income under \$20k                             | 995              | 22.4% | 63,960          | 18.6% |
| Income over \$50k                              | 1,700            | 38.3% | 133,185         | 38.7% |