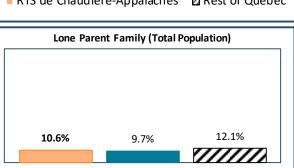

## RTS de Chaudière-Appalaches - Total Population, 2021

| RTS de Chaudière-Appalaches, by Language Group |                  |       |                 |       |
|------------------------------------------------|------------------|-------|-----------------|-------|
| <u>Characteristics</u>                         | English Speakers |       | French Speakers |       |
|                                                | Total            | %     | Total           | %     |
| Total Population                               | 5,055            | 1.2%  | 421,865         | 98.6% |
| Children 0 to 14                               | 725              | 14.3% | 71,665          | 17.0% |
| Seniors 65+                                    | 855              | 16.9% | 95,365          | 22.6% |
| Lone Parent Family                             | 540              | 10.6% | 40,480          | 9.7%  |
| Living Alone                                   | 735              | 14.5% | 63,490          | 15.3% |
| Recent inter-prov.                             | 405              | 8.3%  | 1,070           | 0.3%  |
| Recent immigrants                              | 745              | 15.2% | 4,545           | 1.2%  |
| Below LICO                                     | 425              | 8.4%  | 15,900          | 3.8%  |
| Population 15+                                 | 4,435            | 87.4% | 344,290         | 82.7% |
| Low Education                                  | 1,605            | 36.2% | 141,130         | 41.0% |
| High Education                                 | 1,145            | 25.8% | 54,150          | 15.7% |
| In Labour Force                                | 3,040            | 68.5% | 224,655         | 65.3% |
| Unemployed                                     | 250              | 8.2%  | 11,810          | 5.3%  |
| Out of Labour Force                            | 1,400            | 31.6% | 119,625         | 34.7% |
| Income under \$20k                             | 995              | 22.4% | 63,960          | 18.6% |
| Income over \$50k                              | 1,700            | 38.3% | 133,185         | 38.7% |