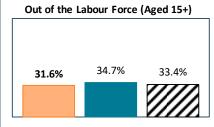

## RTS de Chaudière-Appalaches - Total Population, 2021

| RTS de Chaudière-Appalaches, by Language Group |                  |       |                 |       |
|------------------------------------------------|------------------|-------|-----------------|-------|
| <u>Characteristics</u>                         | English Speakers |       | French Speakers |       |
|                                                | Total            | %     | Total           | %     |
| Total Population                               | 5,055            | 1.2%  | 421,865         | 98.6% |
| Children 0 to 14                               | 725              | 14.3% | 71,665          | 17.0% |
| Seniors 65+                                    | 855              | 16.9% | 95,365          | 22.6% |
| Lone Parent Family                             | 540              | 10.6% | 40,480          | 9.7%  |
| Living Alone                                   | 735              | 14.5% | 63,490          | 15.3% |
| Recent inter-prov.                             | 405              | 8.3%  | 1,070           | 0.3%  |
| Recent immigrants                              | 745              | 15.2% | 4,545           | 1.2%  |
| Below LICO                                     | 425              | 8.4%  | 15,900          | 3.8%  |
| Population 15+                                 | 4,435            | 87.4% | 344,290         | 82.7% |
| Low Education                                  | 1,605            | 36.2% | 141,130         | 41.0% |
| High Education                                 | 1,145            | 25.8% | 54,150          | 15.7% |
| In Labour Force                                | 3,040            | 68.5% | 224,655         | 65.3% |
| Unemployed                                     | 250              | 8.2%  | 11,810          | 5.3%  |
| Out of Labour Force                            | 1,400            | 31.6% | 119,625         | 34.7% |
| Income under \$20k                             | 995              | 22.4% | 63,960          | 18.6% |
| Income over \$50k                              | 1,700            | 38.3% | 133,185         | 38.7% |