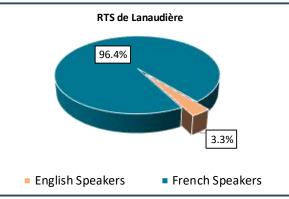

## RTS de Lanaudière - Total Population, 2021

| RTS de Lanaudière, by Language Group |                  |       |                 |       |
|--------------------------------------|------------------|-------|-----------------|-------|
| <u>Characteristics</u>               | English Speakers |       | French Speakers |       |
|                                      | Total            | %     | Total           | %     |
| Total Population                     | 17,485           | 3.3%  | 505,255         | 96.4% |
| Children 0 to 14                     | 2,935            | 16.8% | 91,650          | 18.1% |
| Seniors 65+                          | 2,545            | 14.6% | 98,445          | 19.5% |
| Lone Parent Family                   | 1,995            | 11.3% | 61,670          | 12.3% |
| Living Alone                         | 1,685            | 9.5%  | 61,935          | 12.4% |
| Recent inter-prov.                   | 450              | 2.7%  | 950             | 0.2%  |
| Recent immigrants                    | 625              | 3.7%  | 3,110           | 0.7%  |
| Below LICO                           | 975              | 5.6%  | 23,085          | 4.6%  |
| Population 15+                       | 14,700           | 83.2% | 408,560         | 81.7% |
| Low Education                        | 6,570            | 44.7% | 183,160         | 44.8% |
| High Education                       | 2,680            | 18.2% | 55,515          | 13.6% |
| In Labour Force                      | 9,890            | 67.3% | 261,845         | 64.1% |
| Unemployed                           | 870              | 8.8%  | 16,235          | 6.2%  |
| Out of Labour Force                  | 4,815            | 32.8% | 146,710         | 35.9% |
| Income under \$20k                   | 3,285            | 22.3% | 80,295          | 19.7% |
| Income over \$50k                    | 5,345            | 36.4% | 157,820         | 38.6% |