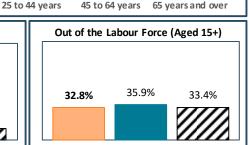

## RTS de Lanaudière - Total Population, 2021

| RTS de Lanaudière, by Language Group |                  |       |                 |       |
|--------------------------------------|------------------|-------|-----------------|-------|
| <u>Characteristics</u>               | English Speakers |       | French Speakers |       |
|                                      | Total            | %     | Total           | %     |
| Total Population                     | 17,485           | 3.3%  | 505,255         | 96.4% |
| Children 0 to 14                     | 2,935            | 16.8% | 91,650          | 18.1% |
| Seniors 65+                          | 2,545            | 14.6% | 98,445          | 19.5% |
| Lone Parent Family                   | 1,995            | 11.3% | 61,670          | 12.3% |
| Living Alone                         | 1,685            | 9.5%  | 61,935          | 12.4% |
| Recent inter-prov.                   | 450              | 2.7%  | 950             | 0.2%  |
| Recent immigrants                    | 625              | 3.7%  | 3,110           | 0.7%  |
| Below LICO                           | 975              | 5.6%  | 23,085          | 4.6%  |
| Population 15+                       | 14,700           | 83.2% | 408,560         | 81.7% |
| Low Education                        | 6,570            | 44.7% | 183,160         | 44.8% |
| High Education                       | 2,680            | 18.2% | 55,515          | 13.6% |
| In Labour Force                      | 9,890            | 67.3% | 261,845         | 64.1% |
| Unemployed                           | 870              | 8.8%  | 16,235          | 6.2%  |
| Out of Labour Force                  | 4,815            | 32.8% | 146,710         | 35.9% |
| Income under \$20k                   | 3,285            | 22.3% | 80,295          | 19.7% |
| Income over \$50k                    | 5,345            | 36.4% | 157,820         | 38.6% |