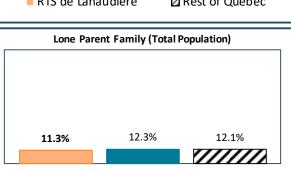

## RTS de Lanaudière - Total Population, 2021

| RTS de Lanaudière, by Language Group |                  |       |                 |       |
|--------------------------------------|------------------|-------|-----------------|-------|
| <u>Characteristics</u>               | English Speakers |       | French Speakers |       |
|                                      | Total            | %     | Total           | %     |
| Total Population                     | 17,485           | 3.3%  | 505,255         | 96.4% |
| Children 0 to 14                     | 2,935            | 16.8% | 91,650          | 18.1% |
| Seniors 65+                          | 2,545            | 14.6% | 98,445          | 19.5% |
| Lone Parent Family                   | 1,995            | 11.3% | 61,670          | 12.3% |
| Living Alone                         | 1,685            | 9.5%  | 61,935          | 12.4% |
| Recent inter-prov.                   | 450              | 2.7%  | 950             | 0.2%  |
| Recent immigrants                    | 625              | 3.7%  | 3,110           | 0.7%  |
| Below LICO                           | 975              | 5.6%  | 23,085          | 4.6%  |
| Population 15+                       | 14,700           | 83.2% | 408,560         | 81.7% |
| Low Education                        | 6,570            | 44.7% | 183,160         | 44.8% |
| High Education                       | 2,680            | 18.2% | 55,515          | 13.6% |
| In Labour Force                      | 9,890            | 67.3% | 261,845         | 64.1% |
| Unemployed                           | 870              | 8.8%  | 16,235          | 6.2%  |
| Out of Labour Force                  | 4,815            | 32.8% | 146,710         | 35.9% |
| Income under \$20k                   | 3,285            | 22.3% | 80,295          | 19.7% |
| Income over \$50k                    | 5,345            | 36.4% | 157,820         | 38.6% |