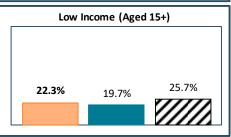

## RTS de Lanaudière - Total Population, 2021

| RTS de Lanaudière, by Language Group |                  |       |                 |       |
|--------------------------------------|------------------|-------|-----------------|-------|
| <u>Characteristics</u>               | English Speakers |       | French Speakers |       |
|                                      | Total            | %     | Total           | %     |
| Total Population                     | 17,485           | 3.3%  | 505,255         | 96.4% |
| Children 0 to 14                     | 2,935            | 16.8% | 91,650          | 18.1% |
| Seniors 65+                          | 2,545            | 14.6% | 98,445          | 19.5% |
| Lone Parent Family                   | 1,995            | 11.3% | 61,670          | 12.3% |
| Living Alone                         | 1,685            | 9.5%  | 61,935          | 12.4% |
| Recent inter-prov.                   | 450              | 2.7%  | 950             | 0.2%  |
| Recent immigrants                    | 625              | 3.7%  | 3,110           | 0.7%  |
| Below LICO                           | 975              | 5.6%  | 23,085          | 4.6%  |
| Population 15+                       | 14,700           | 83.2% | 408,560         | 81.7% |
| Low Education                        | 6,570            | 44.7% | 183,160         | 44.8% |
| High Education                       | 2,680            | 18.2% | 55,515          | 13.6% |
| In Labour Force                      | 9,890            | 67.3% | 261,845         | 64.1% |
| Unemployed                           | 870              | 8.8%  | 16,235          | 6.2%  |
| Out of Labour Force                  | 4,815            | 32.8% | 146,710         | 35.9% |
| Income under \$20k                   | 3,285            | 22.3% | 80,295          | 19.7% |
| Income over \$50k                    | 5,345            | 36.4% | 157,820         | 38.6% |