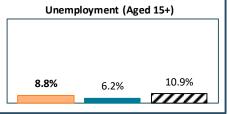

## RTS de Lanaudière - Total Population, 2021

| RTS de Lanaudière, by Language Group |                  |       |                 |       |
|--------------------------------------|------------------|-------|-----------------|-------|
| <u>Characteristics</u>               | English Speakers |       | French Speakers |       |
|                                      | Total            | %     | Total           | %     |
| Total Population                     | 17,485           | 3.3%  | 505,255         | 96.4% |
| Children 0 to 14                     | 2,935            | 16.8% | 91,650          | 18.1% |
| Seniors 65+                          | 2,545            | 14.6% | 98,445          | 19.5% |
| Lone Parent Family                   | 1,995            | 11.3% | 61,670          | 12.3% |
| Living Alone                         | 1,685            | 9.5%  | 61,935          | 12.4% |
| Recent inter-prov.                   | 450              | 2.7%  | 950             | 0.2%  |
| Recent immigrants                    | 625              | 3.7%  | 3,110           | 0.7%  |
| Below LICO                           | 975              | 5.6%  | 23,085          | 4.6%  |
| Population 15+                       | 14,700           | 83.2% | 408,560         | 81.7% |
| Low Education                        | 6,570            | 44.7% | 183,160         | 44.8% |
| High Education                       | 2,680            | 18.2% | 55,515          | 13.6% |
| In Labour Force                      | 9,890            | 67.3% | 261,845         | 64.1% |
| Unemployed                           | 870              | 8.8%  | 16,235          | 6.2%  |
| Out of Labour Force                  | 4,815            | 32.8% | 146,710         | 35.9% |
| Income under \$20k                   | 3,285            | 22.3% | 80,295          | 19.7% |
| Income over \$50k                    | 5,345            | 36.4% | 157,820         | 38.6% |