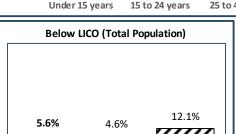

## RTS de Lanaudière - Total Population, 2021

| RTS de Lanaudière, by Language Group |                  |       |                 |       |
|--------------------------------------|------------------|-------|-----------------|-------|
| <u>Characteristics</u>               | English Speakers |       | French Speakers |       |
|                                      | Total            | %     | Total           | %     |
| Total Population                     | 17,485           | 3.3%  | 505,255         | 96.4% |
| Children 0 to 14                     | 2,935            | 16.8% | 91,650          | 18.1% |
| Seniors 65+                          | 2,545            | 14.6% | 98,445          | 19.5% |
| Lone Parent Family                   | 1,995            | 11.3% | 61,670          | 12.3% |
| Living Alone                         | 1,685            | 9.5%  | 61,935          | 12.4% |
| Recent inter-prov.                   | 450              | 2.7%  | 950             | 0.2%  |
| Recent immigrants                    | 625              | 3.7%  | 3,110           | 0.7%  |
| Below LICO                           | 975              | 5.6%  | 23,085          | 4.6%  |
| Population 15+                       | 14,700           | 83.2% | 408,560         | 81.7% |
| Low Education                        | 6,570            | 44.7% | 183,160         | 44.8% |
| High Education                       | 2,680            | 18.2% | 55,515          | 13.6% |
| In Labour Force                      | 9,890            | 67.3% | 261,845         | 64.1% |
| Unemployed                           | 870              | 8.8%  | 16,235          | 6.2%  |
| Out of Labour Force                  | 4,815            | 32.8% | 146,710         | 35.9% |
| Income under \$20k                   | 3,285            | 22.3% | 80,295          | 19.7% |
| Income over \$50k                    | 5,345            | 36.4% | 157,820         | 38.6% |