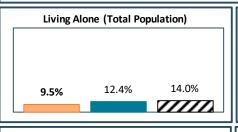

## RTS de Lanaudière - Total Population, 2021

| RTS de Lanaudière, by Language Group |                  |       |                 |       |
|--------------------------------------|------------------|-------|-----------------|-------|
| <u>Characteristics</u>               | English Speakers |       | French Speakers |       |
|                                      | Total            | %     | Total           | %     |
| Total Population                     | 17,485           | 3.3%  | 505,255         | 96.4% |
| Children 0 to 14                     | 2,935            | 16.8% | 91,650          | 18.1% |
| Seniors 65+                          | 2,545            | 14.6% | 98,445          | 19.5% |
| Lone Parent Family                   | 1,995            | 11.3% | 61,670          | 12.3% |
| Living Alone                         | 1,685            | 9.5%  | 61,935          | 12.4% |
| Recent inter-prov.                   | 450              | 2.7%  | 950             | 0.2%  |
| Recent immigrants                    | 625              | 3.7%  | 3,110           | 0.7%  |
| Below LICO                           | 975              | 5.6%  | 23,085          | 4.6%  |
| Population 15+                       | 14,700           | 83.2% | 408,560         | 81.7% |
| Low Education                        | 6,570            | 44.7% | 183,160         | 44.8% |
| High Education                       | 2,680            | 18.2% | 55,515          | 13.6% |
| In Labour Force                      | 9,890            | 67.3% | 261,845         | 64.1% |
| Unemployed                           | 870              | 8.8%  | 16,235          | 6.2%  |
| Out of Labour Force                  | 4,815            | 32.8% | 146,710         | 35.9% |
| Income under \$20k                   | 3,285            | 22.3% | 80,295          | 19.7% |
| Income over \$50k                    | 5,345            | 36.4% | 157,820         | 38.6% |