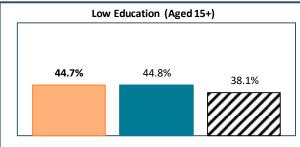

## RTS de Lanaudière - Total Population, 2021

| RTS de Lanaudière, by Language Group |                  |       |                 |       |
|--------------------------------------|------------------|-------|-----------------|-------|
| <u>Characteristics</u>               | English Speakers |       | French Speakers |       |
|                                      | Total            | %     | Total           | %     |
| Total Population                     | 17,485           | 3.3%  | 505,255         | 96.4% |
| Children 0 to 14                     | 2,935            | 16.8% | 91,650          | 18.1% |
| Seniors 65+                          | 2,545            | 14.6% | 98,445          | 19.5% |
| Lone Parent Family                   | 1,995            | 11.3% | 61,670          | 12.3% |
| Living Alone                         | 1,685            | 9.5%  | 61,935          | 12.4% |
| Recent inter-prov.                   | 450              | 2.7%  | 950             | 0.2%  |
| Recent immigrants                    | 625              | 3.7%  | 3,110           | 0.7%  |
| Below LICO                           | 975              | 5.6%  | 23,085          | 4.6%  |
| Population 15+                       | 14,700           | 83.2% | 408,560         | 81.7% |
| Low Education                        | 6,570            | 44.7% | 183,160         | 44.8% |
| High Education                       | 2,680            | 18.2% | 55,515          | 13.6% |
| In Labour Force                      | 9,890            | 67.3% | 261,845         | 64.1% |
| Unemployed                           | 870              | 8.8%  | 16,235          | 6.2%  |
| Out of Labour Force                  | 4,815            | 32.8% | 146,710         | 35.9% |
| Income under \$20k                   | 3,285            | 22.3% | 80,295          | 19.7% |
| Income over \$50k                    | 5,345            | 36.4% | 157,820         | 38.6% |