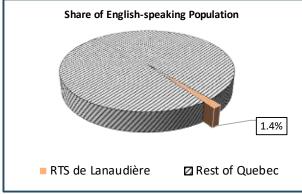

## RTS de Lanaudière - Total Population, 2021

| RTS de Lanaudière, by Language Group |                  |       |                 |       |
|--------------------------------------|------------------|-------|-----------------|-------|
| <u>Characteristics</u>               | English Speakers |       | French Speakers |       |
|                                      | Total            | %     | Total           | %     |
| Total Population                     | 17,485           | 3.3%  | 505,255         | 96.4% |
| Children 0 to 14                     | 2,935            | 16.8% | 91,650          | 18.1% |
| Seniors 65+                          | 2,545            | 14.6% | 98,445          | 19.5% |
| Lone Parent Family                   | 1,995            | 11.3% | 61,670          | 12.3% |
| Living Alone                         | 1,685            | 9.5%  | 61,935          | 12.4% |
| Recent inter-prov.                   | 450              | 2.7%  | 950             | 0.2%  |
| Recent immigrants                    | 625              | 3.7%  | 3,110           | 0.7%  |
| Below LICO                           | 975              | 5.6%  | 23,085          | 4.6%  |
| Population 15+                       | 14,700           | 83.2% | 408,560         | 81.7% |
| Low Education                        | 6,570            | 44.7% | 183,160         | 44.8% |
| High Education                       | 2,680            | 18.2% | 55,515          | 13.6% |
| In Labour Force                      | 9,890            | 67.3% | 261,845         | 64.1% |
| Unemployed                           | 870              | 8.8%  | 16,235          | 6.2%  |
| Out of Labour Force                  | 4,815            | 32.8% | 146,710         | 35.9% |
| Income under \$20k                   | 3,285            | 22.3% | 80,295          | 19.7% |
| Income over \$50k                    | 5,345            | 36.4% | 157,820         | 38.6% |