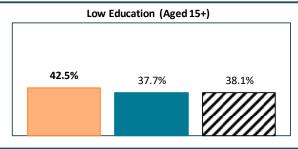

## RTS de Laval - Total Population, 2021

| RTS de Laval, by Language Group |                  |       |                 |       |
|---------------------------------|------------------|-------|-----------------|-------|
| <u>Characteristics</u>          | English Speakers |       | French Speakers |       |
|                                 | Total            | %     | Total           | %     |
| Total Population                | 104,525          | 24.0% | 321,320         | 73.9% |
| Children 0 to 14                | 17,890           | 17.1% | 55,425          | 17.2% |
| Seniors 65+                     | 12,685           | 12.1% | 62,175          | 19.3% |
| Lone Parent Family              | 11,470           | 11.0% | 39,635          | 12.5% |
| Living Alone                    | 7,400            | 7.1%  | 39,265          | 12.4% |
| Recent inter-prov.              | 1,310            | 1.3%  | 905             | 0.3%  |
| Recent immigrants               | 5,315            | 5.3%  | 9,565           | 3.2%  |
| Below LICO                      | 7,330            | 7.0%  | 21,145          | 6.7%  |
| Population 15+                  | 86,415           | 82.7% | 260,885         | 82.5% |
| Low Education                   | 36,750           | 42.5% | 98,470          | 37.7% |
| High Education                  | 22,110           | 25.6% | 65,680          | 25.2% |
| In Labour Force                 | 61,020           | 70.6% | 170,150         | 65.2% |
| Unemployed                      | 6,575            | 10.8% | 13,115          | 7.7%  |
| Out of Labour Force             | 25,395           | 29.4% | 90,725          | 34.8% |
| Income under \$20k              | 20,455           | 23.7% | 54,385          | 20.8% |
| Income over \$50k               | 30,195           | 34.9% | 101,130         | 38.8% |