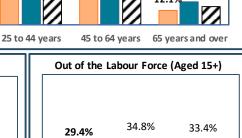

## RTS de Laval - Total Population, 2021

| RTS de Laval, by Language Group |                  |       |                 |       |
|---------------------------------|------------------|-------|-----------------|-------|
| <u>Characteristics</u>          | English Speakers |       | French Speakers |       |
|                                 | Total            | %     | Total           | %     |
| Total Population                | 104,525          | 24.0% | 321,320         | 73.9% |
| Children 0 to 14                | 17,890           | 17.1% | 55,425          | 17.2% |
| Seniors 65+                     | 12,685           | 12.1% | 62,175          | 19.3% |
| Lone Parent Family              | 11,470           | 11.0% | 39,635          | 12.5% |
| Living Alone                    | 7,400            | 7.1%  | 39,265          | 12.4% |
| Recent inter-prov.              | 1,310            | 1.3%  | 905             | 0.3%  |
| Recent immigrants               | 5,315            | 5.3%  | 9,565           | 3.2%  |
| Below LICO                      | 7,330            | 7.0%  | 21,145          | 6.7%  |
| Population 15+                  | 86,415           | 82.7% | 260,885         | 82.5% |
| Low Education                   | 36,750           | 42.5% | 98,470          | 37.7% |
| High Education                  | 22,110           | 25.6% | 65,680          | 25.2% |
| In Labour Force                 | 61,020           | 70.6% | 170,150         | 65.2% |
| Unemployed                      | 6,575            | 10.8% | 13,115          | 7.7%  |
| Out of Labour Force             | 25,395           | 29.4% | 90,725          | 34.8% |
| Income under \$20k              | 20,455           | 23.7% | 54,385          | 20.8% |
| Income over \$50k               | 30,195           | 34.9% | 101,130         | 38.8% |