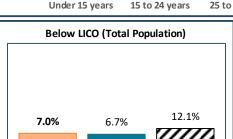

## RTS de Laval - Total Population, 2021

| RTS de Laval, by Language Group |                  |       |                 |       |
|---------------------------------|------------------|-------|-----------------|-------|
| <u>Characteristics</u>          | English Speakers |       | French Speakers |       |
|                                 | Total            | %     | Total           | %     |
| Total Population                | 104,525          | 24.0% | 321,320         | 73.9% |
| Children 0 to 14                | 17,890           | 17.1% | 55,425          | 17.2% |
| Seniors 65+                     | 12,685           | 12.1% | 62,175          | 19.3% |
| Lone Parent Family              | 11,470           | 11.0% | 39,635          | 12.5% |
| Living Alone                    | 7,400            | 7.1%  | 39,265          | 12.4% |
| Recent inter-prov.              | 1,310            | 1.3%  | 905             | 0.3%  |
| Recent immigrants               | 5,315            | 5.3%  | 9,565           | 3.2%  |
| Below LICO                      | 7,330            | 7.0%  | 21,145          | 6.7%  |
| Population 15+                  | 86,415           | 82.7% | 260,885         | 82.5% |
| Low Education                   | 36,750           | 42.5% | 98,470          | 37.7% |
| High Education                  | 22,110           | 25.6% | 65,680          | 25.2% |
| In Labour Force                 | 61,020           | 70.6% | 170,150         | 65.2% |
| Unemployed                      | 6,575            | 10.8% | 13,115          | 7.7%  |
| Out of Labour Force             | 25,395           | 29.4% | 90,725          | 34.8% |
| Income under \$20k              | 20,455           | 23.7% | 54,385          | 20.8% |
| Income over \$50k               | 30,195           | 34.9% | 101,130         | 38.8% |