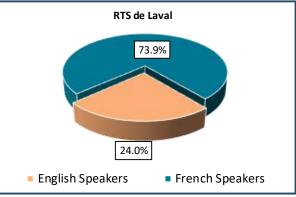

## RTS de Laval - Total Population, 2021

| RTS de Laval, by Language Group |                  |       |                 |       |
|---------------------------------|------------------|-------|-----------------|-------|
| <u>Characteristics</u>          | English Speakers |       | French Speakers |       |
|                                 | Total            | %     | Total           | %     |
| Total Population                | 104,525          | 24.0% | 321,320         | 73.9% |
| Children 0 to 14                | 17,890           | 17.1% | 55,425          | 17.2% |
| Seniors 65+                     | 12,685           | 12.1% | 62,175          | 19.3% |
| Lone Parent Family              | 11,470           | 11.0% | 39,635          | 12.5% |
| Living Alone                    | 7,400            | 7.1%  | 39,265          | 12.4% |
| Recent inter-prov.              | 1,310            | 1.3%  | 905             | 0.3%  |
| Recent immigrants               | 5,315            | 5.3%  | 9,565           | 3.2%  |
| Below LICO                      | 7,330            | 7.0%  | 21,145          | 6.7%  |
| Population 15+                  | 86,415           | 82.7% | 260,885         | 82.5% |
| Low Education                   | 36,750           | 42.5% | 98,470          | 37.7% |
| High Education                  | 22,110           | 25.6% | 65,680          | 25.2% |
| In Labour Force                 | 61,020           | 70.6% | 170,150         | 65.2% |
| Unemployed                      | 6,575            | 10.8% | 13,115          | 7.7%  |
| Out of Labour Force             | 25,395           | 29.4% | 90,725          | 34.8% |
| Income under \$20k              | 20,455           | 23.7% | 54,385          | 20.8% |
| Income over \$50k               | 30,195           | 34.9% | 101,130         | 38.8% |