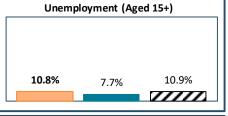

## RTS de Laval - Total Population, 2021

| RTS de Laval, by Language Group |                  |       |                 |       |
|---------------------------------|------------------|-------|-----------------|-------|
| <u>Characteristics</u>          | English Speakers |       | French Speakers |       |
|                                 | Total            | %     | Total           | %     |
| Total Population                | 104,525          | 24.0% | 321,320         | 73.9% |
| Children 0 to 14                | 17,890           | 17.1% | 55,425          | 17.2% |
| Seniors 65+                     | 12,685           | 12.1% | 62,175          | 19.3% |
| Lone Parent Family              | 11,470           | 11.0% | 39,635          | 12.5% |
| Living Alone                    | 7,400            | 7.1%  | 39,265          | 12.4% |
| Recent inter-prov.              | 1,310            | 1.3%  | 905             | 0.3%  |
| Recent immigrants               | 5,315            | 5.3%  | 9,565           | 3.2%  |
| Below LICO                      | 7,330            | 7.0%  | 21,145          | 6.7%  |
| Population 15+                  | 86,415           | 82.7% | 260,885         | 82.5% |
| Low Education                   | 36,750           | 42.5% | 98,470          | 37.7% |
| High Education                  | 22,110           | 25.6% | 65,680          | 25.2% |
| In Labour Force                 | 61,020           | 70.6% | 170,150         | 65.2% |
| Unemployed                      | 6,575            | 10.8% | 13,115          | 7.7%  |
| Out of Labour Force             | 25,395           | 29.4% | 90,725          | 34.8% |
| Income under \$20k              | 20,455           | 23.7% | 54,385          | 20.8% |
| Income over \$50k               | 30,195           | 34.9% | 101,130         | 38.8% |