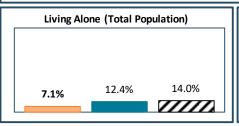

## RTS de Laval - Total Population, 2021

| RTS de Laval, by Language Group |                  |       |                 |       |
|---------------------------------|------------------|-------|-----------------|-------|
| <u>Characteristics</u>          | English Speakers |       | French Speakers |       |
|                                 | Total            | %     | Total           | %     |
| Total Population                | 104,525          | 24.0% | 321,320         | 73.9% |
| Children 0 to 14                | 17,890           | 17.1% | 55,425          | 17.2% |
| Seniors 65+                     | 12,685           | 12.1% | 62,175          | 19.3% |
| Lone Parent Family              | 11,470           | 11.0% | 39,635          | 12.5% |
| Living Alone                    | 7,400            | 7.1%  | 39,265          | 12.4% |
| Recent inter-prov.              | 1,310            | 1.3%  | 905             | 0.3%  |
| Recent immigrants               | 5,315            | 5.3%  | 9,565           | 3.2%  |
| Below LICO                      | 7,330            | 7.0%  | 21,145          | 6.7%  |
| Population 15+                  | 86,415           | 82.7% | 260,885         | 82.5% |
| Low Education                   | 36,750           | 42.5% | 98,470          | 37.7% |
| High Education                  | 22,110           | 25.6% | 65,680          | 25.2% |
| In Labour Force                 | 61,020           | 70.6% | 170,150         | 65.2% |
| Unemployed                      | 6,575            | 10.8% | 13,115          | 7.7%  |
| Out of Labour Force             | 25,395           | 29.4% | 90,725          | 34.8% |
| Income under \$20k              | 20,455           | 23.7% | 54,385          | 20.8% |
| Income over \$50k               | 30,195           | 34.9% | 101,130         | 38.8% |