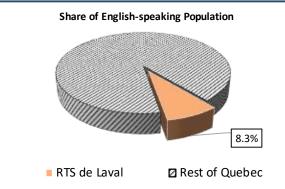

## RTS de Laval - Total Population, 2021

| RTS de Laval, by Language Group |                  |       |                 |       |
|---------------------------------|------------------|-------|-----------------|-------|
| <u>Characteristics</u>          | English Speakers |       | French Speakers |       |
|                                 | Total            | %     | Total           | %     |
| Total Population                | 104,525          | 24.0% | 321,320         | 73.9% |
| Children 0 to 14                | 17,890           | 17.1% | 55,425          | 17.2% |
| Seniors 65+                     | 12,685           | 12.1% | 62,175          | 19.3% |
| Lone Parent Family              | 11,470           | 11.0% | 39,635          | 12.5% |
| Living Alone                    | 7,400            | 7.1%  | 39,265          | 12.4% |
| Recent inter-prov.              | 1,310            | 1.3%  | 905             | 0.3%  |
| Recent immigrants               | 5,315            | 5.3%  | 9,565           | 3.2%  |
| Below LICO                      | 7,330            | 7.0%  | 21,145          | 6.7%  |
| Population 15+                  | 86,415           | 82.7% | 260,885         | 82.5% |
| Low Education                   | 36,750           | 42.5% | 98,470          | 37.7% |
| High Education                  | 22,110           | 25.6% | 65,680          | 25.2% |
| In Labour Force                 | 61,020           | 70.6% | 170,150         | 65.2% |
| Unemployed                      | 6,575            | 10.8% | 13,115          | 7.7%  |
| Out of Labour Force             | 25,395           | 29.4% | 90,725          | 34.8% |
| Income under \$20k              | 20,455           | 23.7% | 54,385          | 20.8% |
| Income over \$50k               | 30,195           | 34.9% | 101,130         | 38.8% |