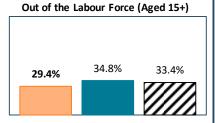

## RTS de Laval - Total Population, 2021

| RTS de Laval, by Language Group |                  |       |                 |       |
|---------------------------------|------------------|-------|-----------------|-------|
| <u>Characteristics</u>          | English Speakers |       | French Speakers |       |
|                                 | Total            | %     | Total           | %     |
| Total Population                | 104,525          | 24.0% | 321,320         | 73.9% |
| Children 0 to 14                | 17,890           | 17.1% | 55,425          | 17.2% |
| Seniors 65+                     | 12,685           | 12.1% | 62,175          | 19.3% |
| Lone Parent Family              | 11,470           | 11.0% | 39,635          | 12.5% |
| Living Alone                    | 7,400            | 7.1%  | 39,265          | 12.4% |
| Recent inter-prov.              | 1,310            | 1.3%  | 905             | 0.3%  |
| Recent immigrants               | 5,315            | 5.3%  | 9,565           | 3.2%  |
| Below LICO                      | 7,330            | 7.0%  | 21,145          | 6.7%  |
| Population 15+                  | 86,415           | 82.7% | 260,885         | 82.5% |
| Low Education                   | 36,750           | 42.5% | 98,470          | 37.7% |
| High Education                  | 22,110           | 25.6% | 65,680          | 25.2% |
| In Labour Force                 | 61,020           | 70.6% | 170,150         | 65.2% |
| Unemployed                      | 6,575            | 10.8% | 13,115          | 7.7%  |
| Out of Labour Force             | 25,395           | 29.4% | 90,725          | 34.8% |
| Income under \$20k              | 20,455           | 23.7% | 54,385          | 20.8% |
| Income over \$50k               | 30,195           | 34.9% | 101,130         | 38.8% |