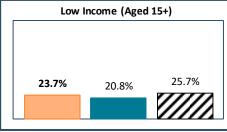

## RTS de Laval - Total Population, 2021

| RTS de Laval, by Language Group |                  |       |                 |       |
|---------------------------------|------------------|-------|-----------------|-------|
| <u>Characteristics</u>          | English Speakers |       | French Speakers |       |
|                                 | Total            | %     | Total           | %     |
| Total Population                | 104,525          | 24.0% | 321,320         | 73.9% |
| Children 0 to 14                | 17,890           | 17.1% | 55,425          | 17.2% |
| Seniors 65+                     | 12,685           | 12.1% | 62,175          | 19.3% |
| Lone Parent Family              | 11,470           | 11.0% | 39,635          | 12.5% |
| Living Alone                    | 7,400            | 7.1%  | 39,265          | 12.4% |
| Recent inter-prov.              | 1,310            | 1.3%  | 905             | 0.3%  |
| Recent immigrants               | 5,315            | 5.3%  | 9,565           | 3.2%  |
| Below LICO                      | 7,330            | 7.0%  | 21,145          | 6.7%  |
| Population 15+                  | 86,415           | 82.7% | 260,885         | 82.5% |
| Low Education                   | 36,750           | 42.5% | 98,470          | 37.7% |
| High Education                  | 22,110           | 25.6% | 65,680          | 25.2% |
| In Labour Force                 | 61,020           | 70.6% | 170,150         | 65.2% |
| Unemployed                      | 6,575            | 10.8% | 13,115          | 7.7%  |
| Out of Labour Force             | 25,395           | 29.4% | 90,725          | 34.8% |
| Income under \$20k              | 20,455           | 23.7% | 54,385          | 20.8% |
| Income over \$50k               | 30,195           | 34.9% | 101,130         | 38.8% |