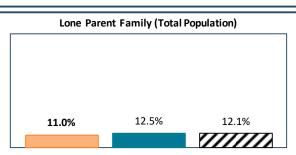

## RTS de Laval - Total Population, 2021

| RTS de Laval, by Language Group |                  |       |                 |       |
|---------------------------------|------------------|-------|-----------------|-------|
| <u>Characteristics</u>          | English Speakers |       | French Speakers |       |
|                                 | Total            | %     | Total           | %     |
| Total Population                | 104,525          | 24.0% | 321,320         | 73.9% |
| Children 0 to 14                | 17,890           | 17.1% | 55,425          | 17.2% |
| Seniors 65+                     | 12,685           | 12.1% | 62,175          | 19.3% |
| Lone Parent Family              | 11,470           | 11.0% | 39,635          | 12.5% |
| Living Alone                    | 7,400            | 7.1%  | 39,265          | 12.4% |
| Recent inter-prov.              | 1,310            | 1.3%  | 905             | 0.3%  |
| Recent immigrants               | 5,315            | 5.3%  | 9,565           | 3.2%  |
| Below LICO                      | 7,330            | 7.0%  | 21,145          | 6.7%  |
| Population 15+                  | 86,415           | 82.7% | 260,885         | 82.5% |
| Low Education                   | 36,750           | 42.5% | 98,470          | 37.7% |
| High Education                  | 22,110           | 25.6% | 65,680          | 25.2% |
| In Labour Force                 | 61,020           | 70.6% | 170,150         | 65.2% |
| Unemployed                      | 6,575            | 10.8% | 13,115          | 7.7%  |
| Out of Labour Force             | 25,395           | 29.4% | 90,725          | 34.8% |
| Income under \$20k              | 20,455           | 23.7% | 54,385          | 20.8% |
| Income over \$50k               | 30,195           | 34.9% | 101,130         | 38.8% |