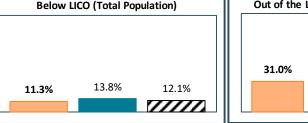

## RTS de l'Est-de-l'Île-de-Montréal - Total Population, 2021

■ RTS de l'Est-de-l'Île-de-Montréal ☑ Rest of Quebec

| RTS de l'Est-de-l'Île-de-Montréal, by Language Group |                  |       |                 |       |
|------------------------------------------------------|------------------|-------|-----------------|-------|
| <u>Characteristics</u>                               | English Speakers |       | French Speakers |       |
|                                                      | Total            | %     | Total           | %     |
| Total Population                                     | 81,675           | 15.8% | 423,615         | 82.1% |
| Children 0 to 14                                     | 10,550           | 12.9% | 73,305          | 17.3% |
| Seniors 65+                                          | 10,875           | 13.3% | 74,370          | 17.6% |
| Lone Parent Family                                   | 11,010           | 13.5% | 62,465          | 14.9% |
| Living Alone                                         | 10,310           | 12.6% | 81,960          | 19.5% |
| Recent inter-prov.                                   | 1,485            | 1.9%  | 1,285           | 0.3%  |
| Recent immigrants                                    | 6,075            | 7.7%  | 26,490          | 6.7%  |
| Below LICO                                           | 9,200            | 11.3% | 57,880          | 13.8% |
| Population 15+                                       | 71,000           | 87.1% | 346,340         | 82.5% |
| Low Education                                        | 28,755           | 40.5% | 136,885         | 39.5% |
| High Education                                       | 18,790           | 26.5% | 88,850          | 25.7% |
| In Labour Force                                      | 48,990           | 69.0% | 221,605         | 64.0% |
| Unemployed                                           | 5,415            | 11.1% | 20,195          | 9.1%  |
| Out of Labour Force                                  | 22,010           | 31.0% | 124,730         | 36.0% |
| Income under \$20k                                   | 17,425           | 24.5% | 74,205          | 21.4% |
| Income over \$50k                                    | 22,795           | 32.1% | 114,005         | 32.9% |