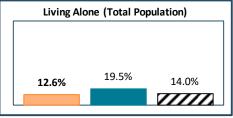

## RTS de l'Est-de-l'Île-de-Montréal - Total Population, 2021

■ RTS de l'Est-de-l'Île-de-Montréal ☑ Rest of Quebec

| RTS de l'Est-de-l'Île-de-Montréal, by Language Group |                  |       |                 |       |
|------------------------------------------------------|------------------|-------|-----------------|-------|
| <u>Characteristics</u>                               | English Speakers |       | French Speakers |       |
|                                                      | Total            | %     | Total           | %     |
| Total Population                                     | 81,675           | 15.8% | 423,615         | 82.1% |
| Children 0 to 14                                     | 10,550           | 12.9% | 73,305          | 17.3% |
| Seniors 65+                                          | 10,875           | 13.3% | 74,370          | 17.6% |
| Lone Parent Family                                   | 11,010           | 13.5% | 62,465          | 14.9% |
| Living Alone                                         | 10,310           | 12.6% | 81,960          | 19.5% |
| Recent inter-prov.                                   | 1,485            | 1.9%  | 1,285           | 0.3%  |
| Recent immigrants                                    | 6,075            | 7.7%  | 26,490          | 6.7%  |
| Below LICO                                           | 9,200            | 11.3% | 57,880          | 13.8% |
| Population 15+                                       | 71,000           | 87.1% | 346,340         | 82.5% |
| Low Education                                        | 28,755           | 40.5% | 136,885         | 39.5% |
| High Education                                       | 18,790           | 26.5% | 88,850          | 25.7% |
| In Labour Force                                      | 48,990           | 69.0% | 221,605         | 64.0% |
| Unemployed                                           | 5,415            | 11.1% | 20,195          | 9.1%  |
| Out of Labour Force                                  | 22,010           | 31.0% | 124,730         | 36.0% |
| Income under \$20k                                   | 17,425           | 24.5% | 74,205          | 21.4% |
| Income over \$50k                                    | 22,795           | 32.1% | 114,005         | 32.9% |