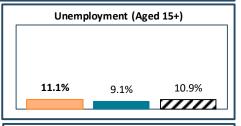

## RTS de l'Est-de-l'Île-de-Montréal - Total Population, 2021

■ RTS de l'Est-de-l'Île-de-Montréal ☑ Rest of Quebec

| RTS de l'Est-de-l'Île-de-Montréal, by Language Group |                  |       |                 |       |
|------------------------------------------------------|------------------|-------|-----------------|-------|
| <u>Characteristics</u>                               | English Speakers |       | French Speakers |       |
|                                                      | Total            | %     | Total           | %     |
| Total Population                                     | 81,675           | 15.8% | 423,615         | 82.1% |
| Children 0 to 14                                     | 10,550           | 12.9% | 73,305          | 17.3% |
| Seniors 65+                                          | 10,875           | 13.3% | 74,370          | 17.6% |
| Lone Parent Family                                   | 11,010           | 13.5% | 62,465          | 14.9% |
| Living Alone                                         | 10,310           | 12.6% | 81,960          | 19.5% |
| Recent inter-prov.                                   | 1,485            | 1.9%  | 1,285           | 0.3%  |
| Recent immigrants                                    | 6,075            | 7.7%  | 26,490          | 6.7%  |
| Below LICO                                           | 9,200            | 11.3% | 57,880          | 13.8% |
| Population 15+                                       | 71,000           | 87.1% | 346,340         | 82.5% |
| Low Education                                        | 28,755           | 40.5% | 136,885         | 39.5% |
| High Education                                       | 18,790           | 26.5% | 88,850          | 25.7% |
| In Labour Force                                      | 48,990           | 69.0% | 221,605         | 64.0% |
| Unemployed                                           | 5,415            | 11.1% | 20,195          | 9.1%  |
| Out of Labour Force                                  | 22,010           | 31.0% | 124,730         | 36.0% |
| Income under \$20k                                   | 17,425           | 24.5% | 74,205          | 21.4% |
| Income over \$50k                                    | 22,795           | 32.1% | 114,005         | 32.9% |