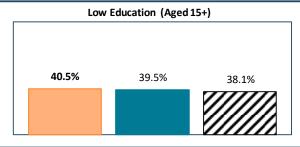

## RTS de l'Est-de-l'Île-de-Montréal - Total Population, 2021

■ RTS de l'Est-de-l'Île-de-Montréal ☑ Rest of Quebec

| RTS de l'Est-de-l'Île-de-Montréal, by Language Group |                  |       |                 |       |
|------------------------------------------------------|------------------|-------|-----------------|-------|
| <u>Characteristics</u>                               | English Speakers |       | French Speakers |       |
|                                                      | Total            | %     | Total           | %     |
| Total Population                                     | 81,675           | 15.8% | 423,615         | 82.1% |
| Children 0 to 14                                     | 10,550           | 12.9% | 73,305          | 17.3% |
| Seniors 65+                                          | 10,875           | 13.3% | 74,370          | 17.6% |
| Lone Parent Family                                   | 11,010           | 13.5% | 62,465          | 14.9% |
| Living Alone                                         | 10,310           | 12.6% | 81,960          | 19.5% |
| Recent inter-prov.                                   | 1,485            | 1.9%  | 1,285           | 0.3%  |
| Recent immigrants                                    | 6,075            | 7.7%  | 26,490          | 6.7%  |
| Below LICO                                           | 9,200            | 11.3% | 57,880          | 13.8% |
| Population 15+                                       | 71,000           | 87.1% | 346,340         | 82.5% |
| Low Education                                        | 28,755           | 40.5% | 136,885         | 39.5% |
| High Education                                       | 18,790           | 26.5% | 88,850          | 25.7% |
| In Labour Force                                      | 48,990           | 69.0% | 221,605         | 64.0% |
| Unemployed                                           | 5,415            | 11.1% | 20,195          | 9.1%  |
| Out of Labour Force                                  | 22,010           | 31.0% | 124,730         | 36.0% |
| Income under \$20k                                   | 17,425           | 24.5% | 74,205          | 21.4% |
| Income over \$50k                                    | 22,795           | 32.1% | 114,005         | 32.9% |