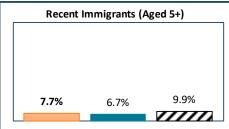

## RTS de l'Est-de-l'Île-de-Montréal - Total Population, 2021

■ RTS de l'Est-de-l'Île-de-Montréal ☑ Rest of Quebec

| RTS de l'Est-de-l'Île-de-Montréal, by Language Group |                  |       |                 |       |
|------------------------------------------------------|------------------|-------|-----------------|-------|
| <u>Characteristics</u>                               | English Speakers |       | French Speakers |       |
|                                                      | Total            | %     | Total           | %     |
| Total Population                                     | 81,675           | 15.8% | 423,615         | 82.1% |
| Children 0 to 14                                     | 10,550           | 12.9% | 73,305          | 17.3% |
| Seniors 65+                                          | 10,875           | 13.3% | 74,370          | 17.6% |
| Lone Parent Family                                   | 11,010           | 13.5% | 62,465          | 14.9% |
| Living Alone                                         | 10,310           | 12.6% | 81,960          | 19.5% |
| Recent inter-prov.                                   | 1,485            | 1.9%  | 1,285           | 0.3%  |
| Recent immigrants                                    | 6,075            | 7.7%  | 26,490          | 6.7%  |
| Below LICO                                           | 9,200            | 11.3% | 57,880          | 13.8% |
| Population 15+                                       | 71,000           | 87.1% | 346,340         | 82.5% |
| Low Education                                        | 28,755           | 40.5% | 136,885         | 39.5% |
| High Education                                       | 18,790           | 26.5% | 88,850          | 25.7% |
| In Labour Force                                      | 48,990           | 69.0% | 221,605         | 64.0% |
| Unemployed                                           | 5,415            | 11.1% | 20,195          | 9.1%  |
| Out of Labour Force                                  | 22,010           | 31.0% | 124,730         | 36.0% |
| Income under \$20k                                   | 17,425           | 24.5% | 74,205          | 21.4% |
| Income over \$50k                                    | 22,795           | 32.1% | 114,005         | 32.9% |