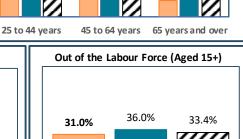

## RTS de l'Est-de-l'Île-de-Montréal - Total Population, 2021

■ RTS de l'Est-de-l'Île-de-Montréal ☑ Rest of Quebec

| RTS de l'Est-de-l'Île-de-Montréal, by Language Group |                  |       |                 |       |
|------------------------------------------------------|------------------|-------|-----------------|-------|
| <u>Characteristics</u>                               | English Speakers |       | French Speakers |       |
|                                                      | Total            | %     | Total           | %     |
| Total Population                                     | 81,675           | 15.8% | 423,615         | 82.1% |
| Children 0 to 14                                     | 10,550           | 12.9% | 73,305          | 17.3% |
| Seniors 65+                                          | 10,875           | 13.3% | 74,370          | 17.6% |
| Lone Parent Family                                   | 11,010           | 13.5% | 62,465          | 14.9% |
| Living Alone                                         | 10,310           | 12.6% | 81,960          | 19.5% |
| Recent inter-prov.                                   | 1,485            | 1.9%  | 1,285           | 0.3%  |
| Recent immigrants                                    | 6,075            | 7.7%  | 26,490          | 6.7%  |
| Below LICO                                           | 9,200            | 11.3% | 57,880          | 13.8% |
| Population 15+                                       | 71,000           | 87.1% | 346,340         | 82.5% |
| Low Education                                        | 28,755           | 40.5% | 136,885         | 39.5% |
| High Education                                       | 18,790           | 26.5% | 88,850          | 25.7% |
| In Labour Force                                      | 48,990           | 69.0% | 221,605         | 64.0% |
| Unemployed                                           | 5,415            | 11.1% | 20,195          | 9.1%  |
| Out of Labour Force                                  | 22,010           | 31.0% | 124,730         | 36.0% |
| Income under \$20k                                   | 17,425           | 24.5% | 74,205          | 21.4% |
| Income over \$50k                                    | 22,795           | 32.1% | 114,005         | 32.9% |