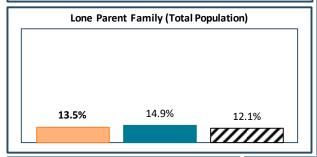

## RTS de l'Est-de-l'Île-de-Montréal - Total Population, 2021

■ RTS de l'Est-de-l'Île-de-Montréal ☑ Rest of Quebec

| RTS de l'Est-de-l'Île-de-Montréal, by Language Group |                  |       |                 |       |
|------------------------------------------------------|------------------|-------|-----------------|-------|
| <u>Characteristics</u>                               | English Speakers |       | French Speakers |       |
|                                                      | Total            | %     | Total           | %     |
| Total Population                                     | 81,675           | 15.8% | 423,615         | 82.1% |
| Children 0 to 14                                     | 10,550           | 12.9% | 73,305          | 17.3% |
| Seniors 65+                                          | 10,875           | 13.3% | 74,370          | 17.6% |
| Lone Parent Family                                   | 11,010           | 13.5% | 62,465          | 14.9% |
| Living Alone                                         | 10,310           | 12.6% | 81,960          | 19.5% |
| Recent inter-prov.                                   | 1,485            | 1.9%  | 1,285           | 0.3%  |
| Recent immigrants                                    | 6,075            | 7.7%  | 26,490          | 6.7%  |
| Below LICO                                           | 9,200            | 11.3% | 57,880          | 13.8% |
| Population 15+                                       | 71,000           | 87.1% | 346,340         | 82.5% |
| Low Education                                        | 28,755           | 40.5% | 136,885         | 39.5% |
| High Education                                       | 18,790           | 26.5% | 88,850          | 25.7% |
| In Labour Force                                      | 48,990           | 69.0% | 221,605         | 64.0% |
| Unemployed                                           | 5,415            | 11.1% | 20,195          | 9.1%  |
| Out of Labour Force                                  | 22,010           | 31.0% | 124,730         | 36.0% |
| Income under \$20k                                   | 17,425           | 24.5% | 74,205          | 21.4% |
| Income over \$50k                                    | 22,795           | 32.1% | 114,005         | 32.9% |