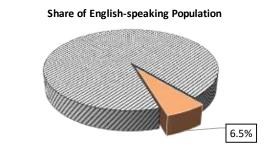

## RTS de l'Est-de-l'Île-de-Montréal - Total Population, 2021

■ RTS de l'Est-de-l'Île-de-Montréal ☑ Rest of Quebec

| RTS de l'Est-de-l'Île-de-Montréal, by Language Group |                  |       |                 |       |
|------------------------------------------------------|------------------|-------|-----------------|-------|
| <u>Characteristics</u>                               | English Speakers |       | French Speakers |       |
|                                                      | Total            | %     | Total           | %     |
| Total Population                                     | 81,675           | 15.8% | 423,615         | 82.1% |
| Children 0 to 14                                     | 10,550           | 12.9% | 73,305          | 17.3% |
| Seniors 65+                                          | 10,875           | 13.3% | 74,370          | 17.6% |
| Lone Parent Family                                   | 11,010           | 13.5% | 62,465          | 14.9% |
| Living Alone                                         | 10,310           | 12.6% | 81,960          | 19.5% |
| Recent inter-prov.                                   | 1,485            | 1.9%  | 1,285           | 0.3%  |
| Recent immigrants                                    | 6,075            | 7.7%  | 26,490          | 6.7%  |
| Below LICO                                           | 9,200            | 11.3% | 57,880          | 13.8% |
| Population 15+                                       | 71,000           | 87.1% | 346,340         | 82.5% |
| Low Education                                        | 28,755           | 40.5% | 136,885         | 39.5% |
| High Education                                       | 18,790           | 26.5% | 88,850          | 25.7% |
| In Labour Force                                      | 48,990           | 69.0% | 221,605         | 64.0% |
| Unemployed                                           | 5,415            | 11.1% | 20,195          | 9.1%  |
| Out of Labour Force                                  | 22,010           | 31.0% | 124,730         | 36.0% |
| Income under \$20k                                   | 17,425           | 24.5% | 74,205          | 21.4% |
| Income over \$50k                                    | 22,795           | 32.1% | 114,005         | 32.9% |