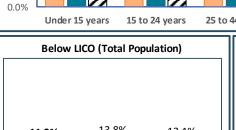

## RTS de l'Est-de-l'Île-de-Montréal - Total Population, 2021

■ RTS de l'Est-de-l'Île-de-Montréal ☑ Rest of Quebec

| RTS de l'Est-de-l'Île-de-Montréal, by Language Group |                  |       |                 |       |
|------------------------------------------------------|------------------|-------|-----------------|-------|
| <u>Characteristics</u>                               | English Speakers |       | French Speakers |       |
|                                                      | Total            | %     | Total           | %     |
| Total Population                                     | 81,675           | 15.8% | 423,615         | 82.1% |
| Children 0 to 14                                     | 10,550           | 12.9% | 73,305          | 17.3% |
| Seniors 65+                                          | 10,875           | 13.3% | 74,370          | 17.6% |
| Lone Parent Family                                   | 11,010           | 13.5% | 62,465          | 14.9% |
| Living Alone                                         | 10,310           | 12.6% | 81,960          | 19.5% |
| Recent inter-prov.                                   | 1,485            | 1.9%  | 1,285           | 0.3%  |
| Recent immigrants                                    | 6,075            | 7.7%  | 26,490          | 6.7%  |
| Below LICO                                           | 9,200            | 11.3% | 57,880          | 13.8% |
| Population 15+                                       | 71,000           | 87.1% | 346,340         | 82.5% |
| Low Education                                        | 28,755           | 40.5% | 136,885         | 39.5% |
| High Education                                       | 18,790           | 26.5% | 88,850          | 25.7% |
| In Labour Force                                      | 48,990           | 69.0% | 221,605         | 64.0% |
| Unemployed                                           | 5,415            | 11.1% | 20,195          | 9.1%  |
| Out of Labour Force                                  | 22,010           | 31.0% | 124,730         | 36.0% |
| Income under \$20k                                   | 17,425           | 24.5% | 74,205          | 21.4% |
| Income over \$50k                                    | 22,795           | 32.1% | 114,005         | 32.9% |