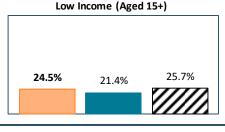

## RTS de l'Est-de-l'Île-de-Montréal - Total Population, 2021

■ RTS de l'Est-de-l'Île-de-Montréal ☑ Rest of Quebec

| RTS de l'Est-de-l'Île-de-Montréal, by Language Group |                  |       |                 |       |
|------------------------------------------------------|------------------|-------|-----------------|-------|
| <u>Characteristics</u>                               | English Speakers |       | French Speakers |       |
|                                                      | Total            | %     | Total           | %     |
| Total Population                                     | 81,675           | 15.8% | 423,615         | 82.1% |
| Children 0 to 14                                     | 10,550           | 12.9% | 73,305          | 17.3% |
| Seniors 65+                                          | 10,875           | 13.3% | 74,370          | 17.6% |
| Lone Parent Family                                   | 11,010           | 13.5% | 62,465          | 14.9% |
| Living Alone                                         | 10,310           | 12.6% | 81,960          | 19.5% |
| Recent inter-prov.                                   | 1,485            | 1.9%  | 1,285           | 0.3%  |
| Recent immigrants                                    | 6,075            | 7.7%  | 26,490          | 6.7%  |
| Below LICO                                           | 9,200            | 11.3% | 57,880          | 13.8% |
| Population 15+                                       | 71,000           | 87.1% | 346,340         | 82.5% |
| Low Education                                        | 28,755           | 40.5% | 136,885         | 39.5% |
| High Education                                       | 18,790           | 26.5% | 88,850          | 25.7% |
| In Labour Force                                      | 48,990           | 69.0% | 221,605         | 64.0% |
| Unemployed                                           | 5,415            | 11.1% | 20,195          | 9.1%  |
| Out of Labour Force                                  | 22,010           | 31.0% | 124,730         | 36.0% |
| Income under \$20k                                   | 17,425           | 24.5% | 74,205          | 21.4% |
| Income over \$50k                                    | 22,795           | 32.1% | 114,005         | 32.9% |