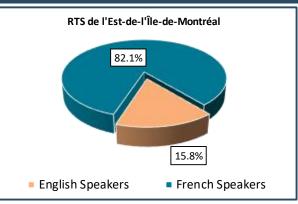

## RTS de l'Est-de-l'Île-de-Montréal - Total Population, 2021

■ RTS de l'Est-de-l'Île-de-Montréal ☑ Rest of Quebec

| RTS de l'Est-de-l'Île-de-Montréal, by Language Group |                  |       |                 |       |
|------------------------------------------------------|------------------|-------|-----------------|-------|
| <u>Characteristics</u>                               | English Speakers |       | French Speakers |       |
|                                                      | Total            | %     | Total           | %     |
| Total Population                                     | 81,675           | 15.8% | 423,615         | 82.1% |
| Children 0 to 14                                     | 10,550           | 12.9% | 73,305          | 17.3% |
| Seniors 65+                                          | 10,875           | 13.3% | 74,370          | 17.6% |
| Lone Parent Family                                   | 11,010           | 13.5% | 62,465          | 14.9% |
| Living Alone                                         | 10,310           | 12.6% | 81,960          | 19.5% |
| Recent inter-prov.                                   | 1,485            | 1.9%  | 1,285           | 0.3%  |
| Recent immigrants                                    | 6,075            | 7.7%  | 26,490          | 6.7%  |
| Below LICO                                           | 9,200            | 11.3% | 57,880          | 13.8% |
| Population 15+                                       | 71,000           | 87.1% | 346,340         | 82.5% |
| Low Education                                        | 28,755           | 40.5% | 136,885         | 39.5% |
| High Education                                       | 18,790           | 26.5% | 88,850          | 25.7% |
| In Labour Force                                      | 48,990           | 69.0% | 221,605         | 64.0% |
| Unemployed                                           | 5,415            | 11.1% | 20,195          | 9.1%  |
| Out of Labour Force                                  | 22,010           | 31.0% | 124,730         | 36.0% |
| Income under \$20k                                   | 17,425           | 24.5% | 74,205          | 21.4% |
| Income over \$50k                                    | 22,795           | 32.1% | 114,005         | 32.9% |