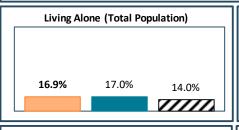

## RTS de l'Estrie -- CHU de Sherbrooke - Total Population, 2021

| RTS de l'Estrie CHU de Sherbrooke, by Language Group |                  |       |                 |       |
|------------------------------------------------------|------------------|-------|-----------------|-------|
| <u>Characteristics</u>                               | English Speakers |       | French Speakers |       |
|                                                      | Total            | %     | Total           | %     |
| Total Population                                     | 41,075           | 8.3%  | 452,950         | 91.4% |
| Children 0 to 14                                     | 5,810            | 14.1% | 73,235          | 16.2% |
| Seniors 65+                                          | 10,205           | 24.8% | 105,035         | 23.2% |
| Lone Parent Family                                   | 4,455            | 11.1% | 46,995          | 10.5% |
| Living Alone                                         | 6,790            | 16.9% | 75,705          | 17.0% |
| Recent inter-prov.                                   | 1,235            | 3.2%  | 1,880           | 0.4%  |
| Recent immigrants                                    | 2,470            | 6.4%  | 5,810           | 1.4%  |
| Below LICO                                           | 3,430            | 8.5%  | 24,435          | 5.5%  |
| Population 15+                                       | 34,405           | 85.7% | 373,260         | 83.6% |
| Low Education                                        | 17,255           | 50.2% | 156,170         | 41.8% |
| High Education                                       | 7,365            | 21.4% | 70,435          | 18.9% |
| In Labour Force                                      | 20,560           | 59.8% | 231,000         | 61.9% |
| Unemployed                                           | 1,565            | 7.6%  | 12,910          | 5.6%  |
| Out of Labour Force                                  | 13,840           | 40.2% | 142,255         | 38.1% |
| Income under \$20k                                   | 9,010            | 26.2% | 75,560          | 20.2% |
| Income over \$50k                                    | 9,510            | 27.6% | 130,255         | 34.9% |