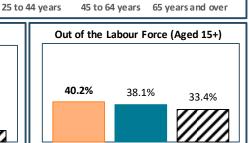

## RTS de l'Estrie -- CHU de Sherbrooke - Total Population, 2021

| RTS de l'Estrie CHU de Sherbrooke, by Language Group |                  |       |                 |       |
|------------------------------------------------------|------------------|-------|-----------------|-------|
| <u>Characteristics</u>                               | English Speakers |       | French Speakers |       |
|                                                      | Total            | %     | Total           | %     |
| Total Population                                     | 41,075           | 8.3%  | 452,950         | 91.4% |
| Children 0 to 14                                     | 5,810            | 14.1% | 73,235          | 16.2% |
| Seniors 65+                                          | 10,205           | 24.8% | 105,035         | 23.2% |
| Lone Parent Family                                   | 4,455            | 11.1% | 46,995          | 10.5% |
| Living Alone                                         | 6,790            | 16.9% | 75,705          | 17.0% |
| Recent inter-prov.                                   | 1,235            | 3.2%  | 1,880           | 0.4%  |
| Recent immigrants                                    | 2,470            | 6.4%  | 5,810           | 1.4%  |
| Below LICO                                           | 3,430            | 8.5%  | 24,435          | 5.5%  |
| Population 15+                                       | 34,405           | 85.7% | 373,260         | 83.6% |
| Low Education                                        | 17,255           | 50.2% | 156,170         | 41.8% |
| High Education                                       | 7,365            | 21.4% | 70,435          | 18.9% |
| In Labour Force                                      | 20,560           | 59.8% | 231,000         | 61.9% |
| Unemployed                                           | 1,565            | 7.6%  | 12,910          | 5.6%  |
| Out of Labour Force                                  | 13,840           | 40.2% | 142,255         | 38.1% |
| Income under \$20k                                   | 9,010            | 26.2% | 75,560          | 20.2% |
| Income over \$50k                                    | 9,510            | 27.6% | 130,255         | 34.9% |