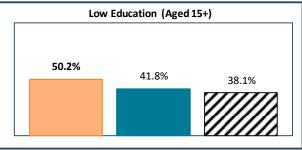

## RTS de l'Estrie -- CHU de Sherbrooke - Total Population, 2021

| RTS de l'Estrie CHU de Sherbrooke, by Language Group |                  |       |                 |       |
|------------------------------------------------------|------------------|-------|-----------------|-------|
| <u>Characteristics</u>                               | English Speakers |       | French Speakers |       |
|                                                      | Total            | %     | Total           | %     |
| Total Population                                     | 41,075           | 8.3%  | 452,950         | 91.4% |
| Children 0 to 14                                     | 5,810            | 14.1% | 73,235          | 16.2% |
| Seniors 65+                                          | 10,205           | 24.8% | 105,035         | 23.2% |
| Lone Parent Family                                   | 4,455            | 11.1% | 46,995          | 10.5% |
| Living Alone                                         | 6,790            | 16.9% | 75,705          | 17.0% |
| Recent inter-prov.                                   | 1,235            | 3.2%  | 1,880           | 0.4%  |
| Recent immigrants                                    | 2,470            | 6.4%  | 5,810           | 1.4%  |
| Below LICO                                           | 3,430            | 8.5%  | 24,435          | 5.5%  |
| Population 15+                                       | 34,405           | 85.7% | 373,260         | 83.6% |
| Low Education                                        | 17,255           | 50.2% | 156,170         | 41.8% |
| High Education                                       | 7,365            | 21.4% | 70,435          | 18.9% |
| In Labour Force                                      | 20,560           | 59.8% | 231,000         | 61.9% |
| Unemployed                                           | 1,565            | 7.6%  | 12,910          | 5.6%  |
| Out of Labour Force                                  | 13,840           | 40.2% | 142,255         | 38.1% |
| Income under \$20k                                   | 9,010            | 26.2% | 75,560          | 20.2% |
| Income over \$50k                                    | 9,510            | 27.6% | 130,255         | 34.9% |