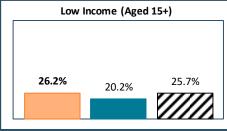

## RTS de l'Estrie -- CHU de Sherbrooke - Total Population, 2021

| RTS de l'Estrie CHU de Sherbrooke, by Language Group |                  |       |                 |       |
|------------------------------------------------------|------------------|-------|-----------------|-------|
| <u>Characteristics</u>                               | English Speakers |       | French Speakers |       |
|                                                      | Total            | %     | Total           | %     |
| Total Population                                     | 41,075           | 8.3%  | 452,950         | 91.4% |
| Children 0 to 14                                     | 5,810            | 14.1% | 73,235          | 16.2% |
| Seniors 65+                                          | 10,205           | 24.8% | 105,035         | 23.2% |
| Lone Parent Family                                   | 4,455            | 11.1% | 46,995          | 10.5% |
| Living Alone                                         | 6,790            | 16.9% | 75,705          | 17.0% |
| Recent inter-prov.                                   | 1,235            | 3.2%  | 1,880           | 0.4%  |
| Recent immigrants                                    | 2,470            | 6.4%  | 5,810           | 1.4%  |
| Below LICO                                           | 3,430            | 8.5%  | 24,435          | 5.5%  |
| Population 15+                                       | 34,405           | 85.7% | 373,260         | 83.6% |
| Low Education                                        | 17,255           | 50.2% | 156,170         | 41.8% |
| High Education                                       | 7,365            | 21.4% | 70,435          | 18.9% |
| In Labour Force                                      | 20,560           | 59.8% | 231,000         | 61.9% |
| Unemployed                                           | 1,565            | 7.6%  | 12,910          | 5.6%  |
| Out of Labour Force                                  | 13,840           | 40.2% | 142,255         | 38.1% |
| Income under \$20k                                   | 9,010            | 26.2% | 75,560          | 20.2% |
| Income over \$50k                                    | 9,510            | 27.6% | 130,255         | 34.9% |