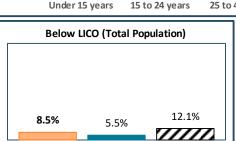

## RTS de l'Estrie -- CHU de Sherbrooke - Total Population, 2021

| RTS de l'Estrie CHU de Sherbrooke, by Language Group |                  |       |                 |       |
|------------------------------------------------------|------------------|-------|-----------------|-------|
| <u>Characteristics</u>                               | English Speakers |       | French Speakers |       |
|                                                      | Total            | %     | Total           | %     |
| Total Population                                     | 41,075           | 8.3%  | 452,950         | 91.4% |
| Children 0 to 14                                     | 5,810            | 14.1% | 73,235          | 16.2% |
| Seniors 65+                                          | 10,205           | 24.8% | 105,035         | 23.2% |
| Lone Parent Family                                   | 4,455            | 11.1% | 46,995          | 10.5% |
| Living Alone                                         | 6,790            | 16.9% | 75,705          | 17.0% |
| Recent inter-prov.                                   | 1,235            | 3.2%  | 1,880           | 0.4%  |
| Recent immigrants                                    | 2,470            | 6.4%  | 5,810           | 1.4%  |
| Below LICO                                           | 3,430            | 8.5%  | 24,435          | 5.5%  |
| Population 15+                                       | 34,405           | 85.7% | 373,260         | 83.6% |
| Low Education                                        | 17,255           | 50.2% | 156,170         | 41.8% |
| High Education                                       | 7,365            | 21.4% | 70,435          | 18.9% |
| In Labour Force                                      | 20,560           | 59.8% | 231,000         | 61.9% |
| Unemployed                                           | 1,565            | 7.6%  | 12,910          | 5.6%  |
| Out of Labour Force                                  | 13,840           | 40.2% | 142,255         | 38.1% |
| Income under \$20k                                   | 9,010            | 26.2% | 75,560          | 20.2% |
| Income over \$50k                                    | 9,510            | 27.6% | 130,255         | 34.9% |