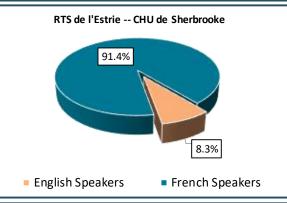

## RTS de l'Estrie -- CHU de Sherbrooke - Total Population, 2021

| RTS de l'Estrie CHU de Sherbrooke, by Language Group |                  |       |                 |       |
|------------------------------------------------------|------------------|-------|-----------------|-------|
| <u>Characteristics</u>                               | English Speakers |       | French Speakers |       |
|                                                      | Total            | %     | Total           | %     |
| Total Population                                     | 41,075           | 8.3%  | 452,950         | 91.4% |
| Children 0 to 14                                     | 5,810            | 14.1% | 73,235          | 16.2% |
| Seniors 65+                                          | 10,205           | 24.8% | 105,035         | 23.2% |
| Lone Parent Family                                   | 4,455            | 11.1% | 46,995          | 10.5% |
| Living Alone                                         | 6,790            | 16.9% | 75,705          | 17.0% |
| Recent inter-prov.                                   | 1,235            | 3.2%  | 1,880           | 0.4%  |
| Recent immigrants                                    | 2,470            | 6.4%  | 5,810           | 1.4%  |
| Below LICO                                           | 3,430            | 8.5%  | 24,435          | 5.5%  |
| Population 15+                                       | 34,405           | 85.7% | 373,260         | 83.6% |
| Low Education                                        | 17,255           | 50.2% | 156,170         | 41.8% |
| High Education                                       | 7,365            | 21.4% | 70,435          | 18.9% |
| In Labour Force                                      | 20,560           | 59.8% | 231,000         | 61.9% |
| Unemployed                                           | 1,565            | 7.6%  | 12,910          | 5.6%  |
| Out of Labour Force                                  | 13,840           | 40.2% | 142,255         | 38.1% |
| Income under \$20k                                   | 9,010            | 26.2% | 75,560          | 20.2% |
| Income over \$50k                                    | 9,510            | 27.6% | 130,255         | 34.9% |