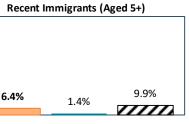

## RTS de l'Estrie -- CHU de Sherbrooke - Total Population, 2021

| RTS de l'Estrie CHU de Sherbrooke, by Language Group |                  |       |                 |       |
|------------------------------------------------------|------------------|-------|-----------------|-------|
| <u>Characteristics</u>                               | English Speakers |       | French Speakers |       |
|                                                      | Total            | %     | Total           | %     |
| Total Population                                     | 41,075           | 8.3%  | 452,950         | 91.4% |
| Children 0 to 14                                     | 5,810            | 14.1% | 73,235          | 16.2% |
| Seniors 65+                                          | 10,205           | 24.8% | 105,035         | 23.2% |
| Lone Parent Family                                   | 4,455            | 11.1% | 46,995          | 10.5% |
| Living Alone                                         | 6,790            | 16.9% | 75,705          | 17.0% |
| Recent inter-prov.                                   | 1,235            | 3.2%  | 1,880           | 0.4%  |
| Recent immigrants                                    | 2,470            | 6.4%  | 5,810           | 1.4%  |
| Below LICO                                           | 3,430            | 8.5%  | 24,435          | 5.5%  |
| Population 15+                                       | 34,405           | 85.7% | 373,260         | 83.6% |
| Low Education                                        | 17,255           | 50.2% | 156,170         | 41.8% |
| High Education                                       | 7,365            | 21.4% | 70,435          | 18.9% |
| In Labour Force                                      | 20,560           | 59.8% | 231,000         | 61.9% |
| Unemployed                                           | 1,565            | 7.6%  | 12,910          | 5.6%  |
| Out of Labour Force                                  | 13,840           | 40.2% | 142,255         | 38.1% |
| Income under \$20k                                   | 9,010            | 26.2% | 75,560          | 20.2% |
| Income over \$50k                                    | 9,510            | 27.6% | 130,255         | 34.9% |