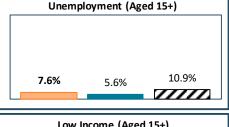

## RTS de l'Estrie -- CHU de Sherbrooke - Total Population, 2021

| RTS de l'Estrie CHU de Sherbrooke, by Language Group |                  |       |                 |       |
|------------------------------------------------------|------------------|-------|-----------------|-------|
| <u>Characteristics</u>                               | English Speakers |       | French Speakers |       |
|                                                      | Total            | %     | Total           | %     |
| Total Population                                     | 41,075           | 8.3%  | 452,950         | 91.4% |
| Children 0 to 14                                     | 5,810            | 14.1% | 73,235          | 16.2% |
| Seniors 65+                                          | 10,205           | 24.8% | 105,035         | 23.2% |
| Lone Parent Family                                   | 4,455            | 11.1% | 46,995          | 10.5% |
| Living Alone                                         | 6,790            | 16.9% | 75,705          | 17.0% |
| Recent inter-prov.                                   | 1,235            | 3.2%  | 1,880           | 0.4%  |
| Recent immigrants                                    | 2,470            | 6.4%  | 5,810           | 1.4%  |
| Below LICO                                           | 3,430            | 8.5%  | 24,435          | 5.5%  |
| Population 15+                                       | 34,405           | 85.7% | 373,260         | 83.6% |
| Low Education                                        | 17,255           | 50.2% | 156,170         | 41.8% |
| High Education                                       | 7,365            | 21.4% | 70,435          | 18.9% |
| In Labour Force                                      | 20,560           | 59.8% | 231,000         | 61.9% |
| Unemployed                                           | 1,565            | 7.6%  | 12,910          | 5.6%  |
| Out of Labour Force                                  | 13,840           | 40.2% | 142,255         | 38.1% |
| Income under \$20k                                   | 9,010            | 26.2% | 75,560          | 20.2% |
| Income over \$50k                                    | 9,510            | 27.6% | 130,255         | 34.9% |