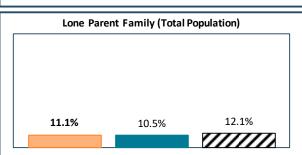

## RTS de l'Estrie -- CHU de Sherbrooke - Total Population, 2021

| RTS de l'Estrie CHU de Sherbrooke, by Language Group |                  |       |                 |       |
|------------------------------------------------------|------------------|-------|-----------------|-------|
| <u>Characteristics</u>                               | English Speakers |       | French Speakers |       |
|                                                      | Total            | %     | Total           | %     |
| Total Population                                     | 41,075           | 8.3%  | 452,950         | 91.4% |
| Children 0 to 14                                     | 5,810            | 14.1% | 73,235          | 16.2% |
| Seniors 65+                                          | 10,205           | 24.8% | 105,035         | 23.2% |
| Lone Parent Family                                   | 4,455            | 11.1% | 46,995          | 10.5% |
| Living Alone                                         | 6,790            | 16.9% | 75,705          | 17.0% |
| Recent inter-prov.                                   | 1,235            | 3.2%  | 1,880           | 0.4%  |
| Recent immigrants                                    | 2,470            | 6.4%  | 5,810           | 1.4%  |
| Below LICO                                           | 3,430            | 8.5%  | 24,435          | 5.5%  |
| Population 15+                                       | 34,405           | 85.7% | 373,260         | 83.6% |
| Low Education                                        | 17,255           | 50.2% | 156,170         | 41.8% |
| High Education                                       | 7,365            | 21.4% | 70,435          | 18.9% |
| In Labour Force                                      | 20,560           | 59.8% | 231,000         | 61.9% |
| Unemployed                                           | 1,565            | 7.6%  | 12,910          | 5.6%  |
| Out of Labour Force                                  | 13,840           | 40.2% | 142,255         | 38.1% |
| Income under \$20k                                   | 9,010            | 26.2% | 75,560          | 20.2% |
| Income over \$50k                                    | 9,510            | 27.6% | 130,255         | 34.9% |