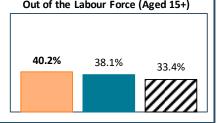

## RTS de l'Estrie -- CHU de Sherbrooke - Total Population, 2021

| RTS de l'Estrie CHU de Sherbrooke, by Language Group |                  |       |                 |       |
|------------------------------------------------------|------------------|-------|-----------------|-------|
| <u>Characteristics</u>                               | English Speakers |       | French Speakers |       |
|                                                      | Total            | %     | Total           | %     |
| Total Population                                     | 41,075           | 8.3%  | 452,950         | 91.4% |
| Children 0 to 14                                     | 5,810            | 14.1% | 73,235          | 16.2% |
| Seniors 65+                                          | 10,205           | 24.8% | 105,035         | 23.2% |
| Lone Parent Family                                   | 4,455            | 11.1% | 46,995          | 10.5% |
| Living Alone                                         | 6,790            | 16.9% | 75,705          | 17.0% |
| Recent inter-prov.                                   | 1,235            | 3.2%  | 1,880           | 0.4%  |
| Recent immigrants                                    | 2,470            | 6.4%  | 5,810           | 1.4%  |
| Below LICO                                           | 3,430            | 8.5%  | 24,435          | 5.5%  |
| Population 15+                                       | 34,405           | 85.7% | 373,260         | 83.6% |
| Low Education                                        | 17,255           | 50.2% | 156,170         | 41.8% |
| High Education                                       | 7,365            | 21.4% | 70,435          | 18.9% |
| In Labour Force                                      | 20,560           | 59.8% | 231,000         | 61.9% |
| Unemployed                                           | 1,565            | 7.6%  | 12,910          | 5.6%  |
| Out of Labour Force                                  | 13,840           | 40.2% | 142,255         | 38.1% |
| Income under \$20k                                   | 9,010            | 26.2% | 75,560          | 20.2% |
| Income over \$50k                                    | 9,510            | 27.6% | 130,255         | 34.9% |