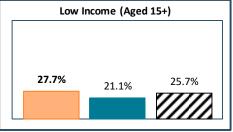

## RTS de la Mauricie-et-du-Centre-du-Québec - Total Population, 2021

| RTS de la Mauricie-et-du-Centre-du-Québec, by Language Group |                  |       |                 |       |
|--------------------------------------------------------------|------------------|-------|-----------------|-------|
| <u>Characteristics</u>                                       | English Speakers |       | French Speakers |       |
|                                                              | Total            | %     | Total           | %     |
| Total Population                                             | 7,695            | 1.5%  | 506,445         | 98.2% |
| Children 0 to 14                                             | 1,045            | 13.6% | 78,940          | 15.6% |
| Seniors 65+                                                  | 1,405            | 18.3% | 125,690         | 24.8% |
| Lone Parent Family                                           | 940              | 12.7% | 54,525          | 11.0% |
| Living Alone                                                 | 1,330            | 17.9% | 91,030          | 18.3% |
| Recent inter-prov.                                           | 430              | 6.0%  | 1,375           | 0.3%  |
| Recent immigrants                                            | 905              | 12.7% | 5,470           | 1.2%  |
| Below LICO                                                   | 930              | 12.7% | 31,890          | 6.5%  |
| Population 15+                                               | 6,380            | 86.0% | 418,935         | 84.1% |
| Low Education                                                | 2,765            | 43.3% | 184,630         | 44.1% |
| High Education                                               | 1,435            | 22.5% | 58,360          | 13.9% |
| In Labour Force                                              | 3,930            | 61.6% | 250,020         | 59.7% |
| Unemployed                                                   | 305              | 7.8%  | 14,415          | 5.8%  |
| Out of Labour Force                                          | 2,455            | 38.5% | 168,915         | 40.3% |
| Income under \$20k                                           | 1,770            | 27.7% | 88,580          | 21.1% |
| Income over \$50k                                            | 1,820            | 28.5% | 136,005         | 32.5% |