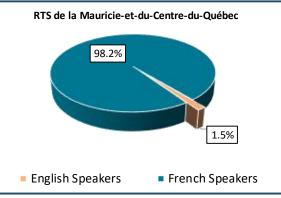

## RTS de la Mauricie-et-du-Centre-du-Québec - Total Population, 2021

| RTS de la Mauricie-et-du-Centre-du-Québec, by Language Group |                  |       |                 |       |
|--------------------------------------------------------------|------------------|-------|-----------------|-------|
| <u>Characteristics</u>                                       | English Speakers |       | French Speakers |       |
|                                                              | Total            | %     | Total           | %     |
| Total Population                                             | 7,695            | 1.5%  | 506,445         | 98.2% |
| Children 0 to 14                                             | 1,045            | 13.6% | 78,940          | 15.6% |
| Seniors 65+                                                  | 1,405            | 18.3% | 125,690         | 24.8% |
| Lone Parent Family                                           | 940              | 12.7% | 54,525          | 11.0% |
| Living Alone                                                 | 1,330            | 17.9% | 91,030          | 18.3% |
| Recent inter-prov.                                           | 430              | 6.0%  | 1,375           | 0.3%  |
| Recent immigrants                                            | 905              | 12.7% | 5,470           | 1.2%  |
| Below LICO                                                   | 930              | 12.7% | 31,890          | 6.5%  |
| Population 15+                                               | 6,380            | 86.0% | 418,935         | 84.1% |
| Low Education                                                | 2,765            | 43.3% | 184,630         | 44.1% |
| High Education                                               | 1,435            | 22.5% | 58,360          | 13.9% |
| In Labour Force                                              | 3,930            | 61.6% | 250,020         | 59.7% |
| Unemployed                                                   | 305              | 7.8%  | 14,415          | 5.8%  |
| Out of Labour Force                                          | 2,455            | 38.5% | 168,915         | 40.3% |
| Income under \$20k                                           | 1,770            | 27.7% | 88,580          | 21.1% |
| Income over \$50k                                            | 1,820            | 28.5% | 136,005         | 32.5% |