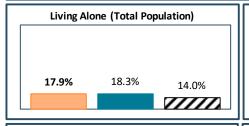

## RTS de la Mauricie-et-du-Centre-du-Québec - Total Population, 2021

| RTS de la Mauricie-et-du-Centre-du-Québec, by Language Group |                  |       |                 |       |
|--------------------------------------------------------------|------------------|-------|-----------------|-------|
| <u>Characteristics</u>                                       | English Speakers |       | French Speakers |       |
|                                                              | Total            | %     | Total           | %     |
| Total Population                                             | 7,695            | 1.5%  | 506,445         | 98.2% |
| Children 0 to 14                                             | 1,045            | 13.6% | 78,940          | 15.6% |
| Seniors 65+                                                  | 1,405            | 18.3% | 125,690         | 24.8% |
| Lone Parent Family                                           | 940              | 12.7% | 54,525          | 11.0% |
| Living Alone                                                 | 1,330            | 17.9% | 91,030          | 18.3% |
| Recent inter-prov.                                           | 430              | 6.0%  | 1,375           | 0.3%  |
| Recent immigrants                                            | 905              | 12.7% | 5,470           | 1.2%  |
| Below LICO                                                   | 930              | 12.7% | 31,890          | 6.5%  |
| Population 15+                                               | 6,380            | 86.0% | 418,935         | 84.1% |
| Low Education                                                | 2,765            | 43.3% | 184,630         | 44.1% |
| High Education                                               | 1,435            | 22.5% | 58,360          | 13.9% |
| In Labour Force                                              | 3,930            | 61.6% | 250,020         | 59.7% |
| Unemployed                                                   | 305              | 7.8%  | 14,415          | 5.8%  |
| Out of Labour Force                                          | 2,455            | 38.5% | 168,915         | 40.3% |
| Income under \$20k                                           | 1,770            | 27.7% | 88,580          | 21.1% |
| Income over \$50k                                            | 1,820            | 28.5% | 136,005         | 32.5% |