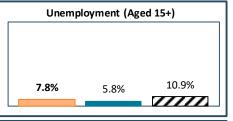

## RTS de la Mauricie-et-du-Centre-du-Québec - Total Population, 2021

| RTS de la Mauricie-et-du-Centre-du-Québec, by Language Group |                  |       |                 |       |
|--------------------------------------------------------------|------------------|-------|-----------------|-------|
| <u>Characteristics</u>                                       | English Speakers |       | French Speakers |       |
|                                                              | Total            | %     | Total           | %     |
| Total Population                                             | 7,695            | 1.5%  | 506,445         | 98.2% |
| Children 0 to 14                                             | 1,045            | 13.6% | 78,940          | 15.6% |
| Seniors 65+                                                  | 1,405            | 18.3% | 125,690         | 24.8% |
| Lone Parent Family                                           | 940              | 12.7% | 54,525          | 11.0% |
| Living Alone                                                 | 1,330            | 17.9% | 91,030          | 18.3% |
| Recent inter-prov.                                           | 430              | 6.0%  | 1,375           | 0.3%  |
| Recent immigrants                                            | 905              | 12.7% | 5,470           | 1.2%  |
| Below LICO                                                   | 930              | 12.7% | 31,890          | 6.5%  |
| Population 15+                                               | 6,380            | 86.0% | 418,935         | 84.1% |
| Low Education                                                | 2,765            | 43.3% | 184,630         | 44.1% |
| High Education                                               | 1,435            | 22.5% | 58,360          | 13.9% |
| In Labour Force                                              | 3,930            | 61.6% | 250,020         | 59.7% |
| Unemployed                                                   | 305              | 7.8%  | 14,415          | 5.8%  |
| Out of Labour Force                                          | 2,455            | 38.5% | 168,915         | 40.3% |
| Income under \$20k                                           | 1,770            | 27.7% | 88,580          | 21.1% |
| Income over \$50k                                            | 1,820            | 28.5% | 136,005         | 32.5% |