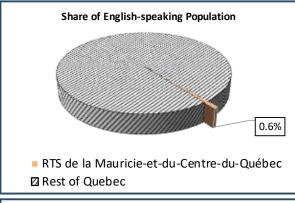

## RTS de la Mauricie-et-du-Centre-du-Québec - Total Population, 2021

| RTS de la Mauricie-et-du-Centre-du-Québec, by Language Group |                  |       |                 |       |
|--------------------------------------------------------------|------------------|-------|-----------------|-------|
| <u>Characteristics</u>                                       | English Speakers |       | French Speakers |       |
|                                                              | Total            | %     | Total           | %     |
| Total Population                                             | 7,695            | 1.5%  | 506,445         | 98.2% |
| Children 0 to 14                                             | 1,045            | 13.6% | 78,940          | 15.6% |
| Seniors 65+                                                  | 1,405            | 18.3% | 125,690         | 24.8% |
| Lone Parent Family                                           | 940              | 12.7% | 54,525          | 11.0% |
| Living Alone                                                 | 1,330            | 17.9% | 91,030          | 18.3% |
| Recent inter-prov.                                           | 430              | 6.0%  | 1,375           | 0.3%  |
| Recent immigrants                                            | 905              | 12.7% | 5,470           | 1.2%  |
| Below LICO                                                   | 930              | 12.7% | 31,890          | 6.5%  |
| Population 15+                                               | 6,380            | 86.0% | 418,935         | 84.1% |
| Low Education                                                | 2,765            | 43.3% | 184,630         | 44.1% |
| High Education                                               | 1,435            | 22.5% | 58,360          | 13.9% |
| In Labour Force                                              | 3,930            | 61.6% | 250,020         | 59.7% |
| Unemployed                                                   | 305              | 7.8%  | 14,415          | 5.8%  |
| Out of Labour Force                                          | 2,455            | 38.5% | 168,915         | 40.3% |
| Income under \$20k                                           | 1,770            | 27.7% | 88,580          | 21.1% |
| Income over \$50k                                            | 1,820            | 28.5% | 136,005         | 32.5% |