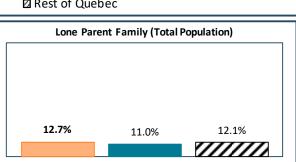

## RTS de la Mauricie-et-du-Centre-du-Québec - Total Population, 2021

| RTS de la Mauricie-et-du-Centre-du-Québec, by Language Group |                  |       |                 |       |
|--------------------------------------------------------------|------------------|-------|-----------------|-------|
| <u>Characteristics</u>                                       | English Speakers |       | French Speakers |       |
|                                                              | Total            | %     | Total           | %     |
| Total Population                                             | 7,695            | 1.5%  | 506,445         | 98.2% |
| Children 0 to 14                                             | 1,045            | 13.6% | 78,940          | 15.6% |
| Seniors 65+                                                  | 1,405            | 18.3% | 125,690         | 24.8% |
| Lone Parent Family                                           | 940              | 12.7% | 54,525          | 11.0% |
| Living Alone                                                 | 1,330            | 17.9% | 91,030          | 18.3% |
| Recent inter-prov.                                           | 430              | 6.0%  | 1,375           | 0.3%  |
| Recent immigrants                                            | 905              | 12.7% | 5,470           | 1.2%  |
| Below LICO                                                   | 930              | 12.7% | 31,890          | 6.5%  |
| Population 15+                                               | 6,380            | 86.0% | 418,935         | 84.1% |
| Low Education                                                | 2,765            | 43.3% | 184,630         | 44.1% |
| High Education                                               | 1,435            | 22.5% | 58,360          | 13.9% |
| In Labour Force                                              | 3,930            | 61.6% | 250,020         | 59.7% |
| Unemployed                                                   | 305              | 7.8%  | 14,415          | 5.8%  |
| Out of Labour Force                                          | 2,455            | 38.5% | 168,915         | 40.3% |
| Income under \$20k                                           | 1,770            | 27.7% | 88,580          | 21.1% |
| Income over \$50k                                            | 1,820            | 28.5% | 136,005         | 32.5% |

Legend
Local English speakers

12.7%

■ Local French speakers

50.0%

25.0%

0.0%

13.6%

■ Quebec's English speakers