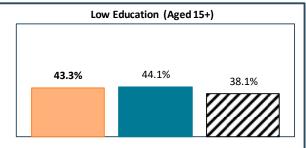

## RTS de la Mauricie-et-du-Centre-du-Québec - Total Population, 2021

| RTS de la Mauricie-et-du-Centre-du-Québec, by Language Group |                  |       |                 |       |
|--------------------------------------------------------------|------------------|-------|-----------------|-------|
| <u>Characteristics</u>                                       | English Speakers |       | French Speakers |       |
|                                                              | Total            | %     | Total           | %     |
| Total Population                                             | 7,695            | 1.5%  | 506,445         | 98.2% |
| Children 0 to 14                                             | 1,045            | 13.6% | 78,940          | 15.6% |
| Seniors 65+                                                  | 1,405            | 18.3% | 125,690         | 24.8% |
| Lone Parent Family                                           | 940              | 12.7% | 54,525          | 11.0% |
| Living Alone                                                 | 1,330            | 17.9% | 91,030          | 18.3% |
| Recent inter-prov.                                           | 430              | 6.0%  | 1,375           | 0.3%  |
| Recent immigrants                                            | 905              | 12.7% | 5,470           | 1.2%  |
| Below LICO                                                   | 930              | 12.7% | 31,890          | 6.5%  |
| Population 15+                                               | 6,380            | 86.0% | 418,935         | 84.1% |
| Low Education                                                | 2,765            | 43.3% | 184,630         | 44.1% |
| High Education                                               | 1,435            | 22.5% | 58,360          | 13.9% |
| In Labour Force                                              | 3,930            | 61.6% | 250,020         | 59.7% |
| Unemployed                                                   | 305              | 7.8%  | 14,415          | 5.8%  |
| Out of Labour Force                                          | 2,455            | 38.5% | 168,915         | 40.3% |
| Income under \$20k                                           | 1,770            | 27.7% | 88,580          | 21.1% |
| Income over \$50k                                            | 1,820            | 28.5% | 136,005         | 32.5% |