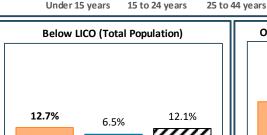

## RTS de la Mauricie-et-du-Centre-du-Québec - Total Population, 2021

| RTS de la Mauricie-et-du-Centre-du-Québec, by Language Group |                  |       |                 |       |
|--------------------------------------------------------------|------------------|-------|-----------------|-------|
| <u>Characteristics</u>                                       | English Speakers |       | French Speakers |       |
|                                                              | Total            | %     | Total           | %     |
| Total Population                                             | 7,695            | 1.5%  | 506,445         | 98.2% |
| Children 0 to 14                                             | 1,045            | 13.6% | 78,940          | 15.6% |
| Seniors 65+                                                  | 1,405            | 18.3% | 125,690         | 24.8% |
| Lone Parent Family                                           | 940              | 12.7% | 54,525          | 11.0% |
| Living Alone                                                 | 1,330            | 17.9% | 91,030          | 18.3% |
| Recent inter-prov.                                           | 430              | 6.0%  | 1,375           | 0.3%  |
| Recent immigrants                                            | 905              | 12.7% | 5,470           | 1.2%  |
| Below LICO                                                   | 930              | 12.7% | 31,890          | 6.5%  |
| Population 15+                                               | 6,380            | 86.0% | 418,935         | 84.1% |
| Low Education                                                | 2,765            | 43.3% | 184,630         | 44.1% |
| High Education                                               | 1,435            | 22.5% | 58,360          | 13.9% |
| In Labour Force                                              | 3,930            | 61.6% | 250,020         | 59.7% |
| Unemployed                                                   | 305              | 7.8%  | 14,415          | 5.8%  |
| Out of Labour Force                                          | 2,455            | 38.5% | 168,915         | 40.3% |
| Income under \$20k                                           | 1,770            | 27.7% | 88,580          | 21.1% |
| Income over \$50k                                            | 1,820            | 28.5% | 136,005         | 32.5% |