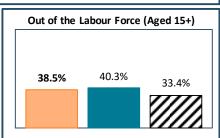

## RTS de la Mauricie-et-du-Centre-du-Québec - Total Population, 2021

| RTS de la Mauricie-et-du-Centre-du-Québec, by Language Group |                  |       |                 |       |
|--------------------------------------------------------------|------------------|-------|-----------------|-------|
| <u>Characteristics</u>                                       | English Speakers |       | French Speakers |       |
|                                                              | Total            | %     | Total           | %     |
| Total Population                                             | 7,695            | 1.5%  | 506,445         | 98.2% |
| Children 0 to 14                                             | 1,045            | 13.6% | 78,940          | 15.6% |
| Seniors 65+                                                  | 1,405            | 18.3% | 125,690         | 24.8% |
| Lone Parent Family                                           | 940              | 12.7% | 54,525          | 11.0% |
| Living Alone                                                 | 1,330            | 17.9% | 91,030          | 18.3% |
| Recent inter-prov.                                           | 430              | 6.0%  | 1,375           | 0.3%  |
| Recent immigrants                                            | 905              | 12.7% | 5,470           | 1.2%  |
| Below LICO                                                   | 930              | 12.7% | 31,890          | 6.5%  |
| Population 15+                                               | 6,380            | 86.0% | 418,935         | 84.1% |
| Low Education                                                | 2,765            | 43.3% | 184,630         | 44.1% |
| High Education                                               | 1,435            | 22.5% | 58,360          | 13.9% |
| In Labour Force                                              | 3,930            | 61.6% | 250,020         | 59.7% |
| Unemployed                                                   | 305              | 7.8%  | 14,415          | 5.8%  |
| Out of Labour Force                                          | 2,455            | 38.5% | 168,915         | 40.3% |
| Income under \$20k                                           | 1,770            | 27.7% | 88,580          | 21.1% |
| Income over \$50k                                            | 1,820            | 28.5% | 136,005         | 32.5% |