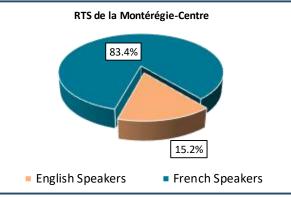

## RTS de la Montérégie-Centre - Total Population, 2021

| RTS de la Montérégie-Centre, by Language Group |                  |       |                 |       |
|------------------------------------------------|------------------|-------|-----------------|-------|
| <u>Characteristics</u>                         | English Speakers |       | French Speakers |       |
|                                                | Total            | %     | Total           | %     |
| Total Population                               | 63,650           | 15.2% | 349,515         | 83.4% |
| Children 0 to 14                               | 10,410           | 16.4% | 62,330          | 17.8% |
| Seniors 65+                                    | 10,475           | 16.5% | 67,500          | 19.3% |
| Lone Parent Family                             | 7,240            | 11.5% | 41,110          | 11.9% |
| Living Alone                                   | 6,165            | 9.8%  | 47,510          | 13.7% |
| Recent inter-prov.                             | 1,830            | 3.1%  | 1,475           | 0.4%  |
| Recent immigrants                              | 4,760            | 8.0%  | 7,515           | 2.3%  |
| Below LICO                                     | 5,825            | 9.3%  | 19,635          | 5.7%  |
| Population 15+                                 | 52,450           | 83.6% | 284,490         | 82.0% |
| Low Education                                  | 18,960           | 36.1% | 111,660         | 39.2% |
| High Education                                 | 18,435           | 35.1% | 64,175          | 22.6% |
| In Labour Force                                | 34,605           | 66.0% | 188,805         | 66.4% |
| Unemployed                                     | 3,555            | 10.3% | 11,380          | 6.0%  |
| Out of Labour Force                            | 17,845           | 34.0% | 95,680          | 33.6% |
| Income under \$20k                             | 13,030           | 24.8% | 52,995          | 18.6% |
| Income over \$50k                              | 18,765           | 35.8% | 118,855         | 41.8% |