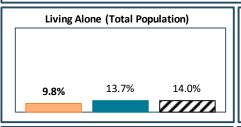

## RTS de la Montérégie-Centre - Total Population, 2021

| RTS de la Montérégie-Centre, by Language Group |                  |       |                 |       |
|------------------------------------------------|------------------|-------|-----------------|-------|
| <u>Characteristics</u>                         | English Speakers |       | French Speakers |       |
|                                                | Total            | %     | Total           | %     |
| Total Population                               | 63,650           | 15.2% | 349,515         | 83.4% |
| Children 0 to 14                               | 10,410           | 16.4% | 62,330          | 17.8% |
| Seniors 65+                                    | 10,475           | 16.5% | 67,500          | 19.3% |
| Lone Parent Family                             | 7,240            | 11.5% | 41,110          | 11.9% |
| Living Alone                                   | 6,165            | 9.8%  | 47,510          | 13.7% |
| Recent inter-prov.                             | 1,830            | 3.1%  | 1,475           | 0.4%  |
| Recent immigrants                              | 4,760            | 8.0%  | 7,515           | 2.3%  |
| Below LICO                                     | 5,825            | 9.3%  | 19,635          | 5.7%  |
| Population 15+                                 | 52,450           | 83.6% | 284,490         | 82.0% |
| Low Education                                  | 18,960           | 36.1% | 111,660         | 39.2% |
| High Education                                 | 18,435           | 35.1% | 64,175          | 22.6% |
| In Labour Force                                | 34,605           | 66.0% | 188,805         | 66.4% |
| Unemployed                                     | 3,555            | 10.3% | 11,380          | 6.0%  |
| Out of Labour Force                            | 17,845           | 34.0% | 95,680          | 33.6% |
| Income under \$20k                             | 13,030           | 24.8% | 52,995          | 18.6% |
| Income over \$50k                              | 18,765           | 35.8% | 118,855         | 41.8% |