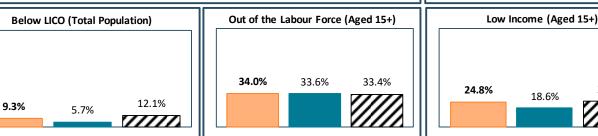

## RTS de la Montérégie-Centre - Total Population, 2021

| RTS de la Montérégie-Centre, by Language Group |                  |       |                 |       |
|------------------------------------------------|------------------|-------|-----------------|-------|
| <u>Characteristics</u>                         | English Speakers |       | French Speakers |       |
|                                                | Total            | %     | Total           | %     |
| Total Population                               | 63,650           | 15.2% | 349,515         | 83.4% |
| Children 0 to 14                               | 10,410           | 16.4% | 62,330          | 17.8% |
| Seniors 65+                                    | 10,475           | 16.5% | 67,500          | 19.3% |
| Lone Parent Family                             | 7,240            | 11.5% | 41,110          | 11.9% |
| Living Alone                                   | 6,165            | 9.8%  | 47,510          | 13.7% |
| Recent inter-prov.                             | 1,830            | 3.1%  | 1,475           | 0.4%  |
| Recent immigrants                              | 4,760            | 8.0%  | 7,515           | 2.3%  |
| Below LICO                                     | 5,825            | 9.3%  | 19,635          | 5.7%  |
| Population 15+                                 | 52,450           | 83.6% | 284,490         | 82.0% |
| Low Education                                  | 18,960           | 36.1% | 111,660         | 39.2% |
| High Education                                 | 18,435           | 35.1% | 64,175          | 22.6% |
| In Labour Force                                | 34,605           | 66.0% | 188,805         | 66.4% |
| Unemployed                                     | 3,555            | 10.3% | 11,380          | 6.0%  |
| Out of Labour Force                            | 17,845           | 34.0% | 95,680          | 33.6% |
| Income under \$20k                             | 13,030           | 24.8% | 52,995          | 18.6% |
| Income over \$50k                              | 18,765           | 35.8% | 118,855         | 41.8% |