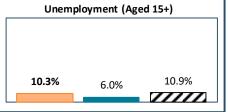

## RTS de la Montérégie-Centre - Total Population, 2021

| RTS de la Montérégie-Centre, by Language Group |                  |       |                 |       |
|------------------------------------------------|------------------|-------|-----------------|-------|
| <u>Characteristics</u>                         | English Speakers |       | French Speakers |       |
|                                                | Total            | %     | Total           | %     |
| Total Population                               | 63,650           | 15.2% | 349,515         | 83.4% |
| Children 0 to 14                               | 10,410           | 16.4% | 62,330          | 17.8% |
| Seniors 65+                                    | 10,475           | 16.5% | 67,500          | 19.3% |
| Lone Parent Family                             | 7,240            | 11.5% | 41,110          | 11.9% |
| Living Alone                                   | 6,165            | 9.8%  | 47,510          | 13.7% |
| Recent inter-prov.                             | 1,830            | 3.1%  | 1,475           | 0.4%  |
| Recent immigrants                              | 4,760            | 8.0%  | 7,515           | 2.3%  |
| Below LICO                                     | 5,825            | 9.3%  | 19,635          | 5.7%  |
| Population 15+                                 | 52,450           | 83.6% | 284,490         | 82.0% |
| Low Education                                  | 18,960           | 36.1% | 111,660         | 39.2% |
| High Education                                 | 18,435           | 35.1% | 64,175          | 22.6% |
| In Labour Force                                | 34,605           | 66.0% | 188,805         | 66.4% |
| Unemployed                                     | 3,555            | 10.3% | 11,380          | 6.0%  |
| Out of Labour Force                            | 17,845           | 34.0% | 95,680          | 33.6% |
| Income under \$20k                             | 13,030           | 24.8% | 52,995          | 18.6% |
| Income over \$50k                              | 18,765           | 35.8% | 118,855         | 41.8% |