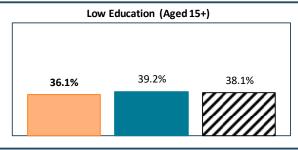

## RTS de la Montérégie-Centre - Total Population, 2021

| RTS de la Montérégie-Centre, by Language Group |                  |       |                 |       |
|------------------------------------------------|------------------|-------|-----------------|-------|
| <u>Characteristics</u>                         | English Speakers |       | French Speakers |       |
|                                                | Total            | %     | Total           | %     |
| Total Population                               | 63,650           | 15.2% | 349,515         | 83.4% |
| Children 0 to 14                               | 10,410           | 16.4% | 62,330          | 17.8% |
| Seniors 65+                                    | 10,475           | 16.5% | 67,500          | 19.3% |
| Lone Parent Family                             | 7,240            | 11.5% | 41,110          | 11.9% |
| Living Alone                                   | 6,165            | 9.8%  | 47,510          | 13.7% |
| Recent inter-prov.                             | 1,830            | 3.1%  | 1,475           | 0.4%  |
| Recent immigrants                              | 4,760            | 8.0%  | 7,515           | 2.3%  |
| Below LICO                                     | 5,825            | 9.3%  | 19,635          | 5.7%  |
| Population 15+                                 | 52,450           | 83.6% | 284,490         | 82.0% |
| Low Education                                  | 18,960           | 36.1% | 111,660         | 39.2% |
| High Education                                 | 18,435           | 35.1% | 64,175          | 22.6% |
| In Labour Force                                | 34,605           | 66.0% | 188,805         | 66.4% |
| Unemployed                                     | 3,555            | 10.3% | 11,380          | 6.0%  |
| Out of Labour Force                            | 17,845           | 34.0% | 95,680          | 33.6% |
| Income under \$20k                             | 13,030           | 24.8% | 52,995          | 18.6% |
| Income over \$50k                              | 18,765           | 35.8% | 118,855         | 41.8% |