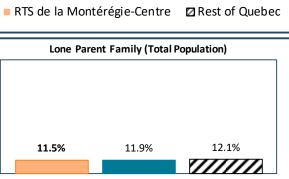

## RTS de la Montérégie-Centre - Total Population, 2021

| RTS de la Montérégie-Centre, by Language Group |                  |       |                 |       |
|------------------------------------------------|------------------|-------|-----------------|-------|
| <u>Characteristics</u>                         | English Speakers |       | French Speakers |       |
|                                                | Total            | %     | Total           | %     |
| Total Population                               | 63,650           | 15.2% | 349,515         | 83.4% |
| Children 0 to 14                               | 10,410           | 16.4% | 62,330          | 17.8% |
| Seniors 65+                                    | 10,475           | 16.5% | 67,500          | 19.3% |
| Lone Parent Family                             | 7,240            | 11.5% | 41,110          | 11.9% |
| Living Alone                                   | 6,165            | 9.8%  | 47,510          | 13.7% |
| Recent inter-prov.                             | 1,830            | 3.1%  | 1,475           | 0.4%  |
| Recent immigrants                              | 4,760            | 8.0%  | 7,515           | 2.3%  |
| Below LICO                                     | 5,825            | 9.3%  | 19,635          | 5.7%  |
| Population 15+                                 | 52,450           | 83.6% | 284,490         | 82.0% |
| Low Education                                  | 18,960           | 36.1% | 111,660         | 39.2% |
| High Education                                 | 18,435           | 35.1% | 64,175          | 22.6% |
| In Labour Force                                | 34,605           | 66.0% | 188,805         | 66.4% |
| Unemployed                                     | 3,555            | 10.3% | 11,380          | 6.0%  |
| Out of Labour Force                            | 17,845           | 34.0% | 95,680          | 33.6% |
| Income under \$20k                             | 13,030           | 24.8% | 52,995          | 18.6% |
| Income over \$50k                              | 18,765           | 35.8% | 118,855         | 41.8% |