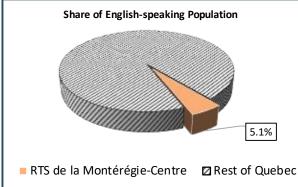

## RTS de la Montérégie-Centre - Total Population, 2021

| RTS de la Montérégie-Centre, by Language Group |                  |       |                 |       |
|------------------------------------------------|------------------|-------|-----------------|-------|
| <u>Characteristics</u>                         | English Speakers |       | French Speakers |       |
|                                                | Total            | %     | Total           | %     |
| Total Population                               | 63,650           | 15.2% | 349,515         | 83.4% |
| Children 0 to 14                               | 10,410           | 16.4% | 62,330          | 17.8% |
| Seniors 65+                                    | 10,475           | 16.5% | 67,500          | 19.3% |
| Lone Parent Family                             | 7,240            | 11.5% | 41,110          | 11.9% |
| Living Alone                                   | 6,165            | 9.8%  | 47,510          | 13.7% |
| Recent inter-prov.                             | 1,830            | 3.1%  | 1,475           | 0.4%  |
| Recent immigrants                              | 4,760            | 8.0%  | 7,515           | 2.3%  |
| Below LICO                                     | 5,825            | 9.3%  | 19,635          | 5.7%  |
| Population 15+                                 | 52,450           | 83.6% | 284,490         | 82.0% |
| Low Education                                  | 18,960           | 36.1% | 111,660         | 39.2% |
| High Education                                 | 18,435           | 35.1% | 64,175          | 22.6% |
| In Labour Force                                | 34,605           | 66.0% | 188,805         | 66.4% |
| Unemployed                                     | 3,555            | 10.3% | 11,380          | 6.0%  |
| Out of Labour Force                            | 17,845           | 34.0% | 95,680          | 33.6% |
| Income under \$20k                             | 13,030           | 24.8% | 52,995          | 18.6% |
| Income over \$50k                              | 18,765           | 35.8% | 118,855         | 41.8% |