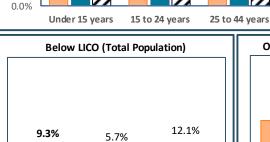

## RTS de la Montérégie-Centre - Total Population, 2021

| RTS de la Montérégie-Centre, by Language Group |                  |       |                 |       |
|------------------------------------------------|------------------|-------|-----------------|-------|
| <u>Characteristics</u>                         | English Speakers |       | French Speakers |       |
|                                                | Total            | %     | Total           | %     |
| Total Population                               | 63,650           | 15.2% | 349,515         | 83.4% |
| Children 0 to 14                               | 10,410           | 16.4% | 62,330          | 17.8% |
| Seniors 65+                                    | 10,475           | 16.5% | 67,500          | 19.3% |
| Lone Parent Family                             | 7,240            | 11.5% | 41,110          | 11.9% |
| Living Alone                                   | 6,165            | 9.8%  | 47,510          | 13.7% |
| Recent inter-prov.                             | 1,830            | 3.1%  | 1,475           | 0.4%  |
| Recent immigrants                              | 4,760            | 8.0%  | 7,515           | 2.3%  |
| Below LICO                                     | 5,825            | 9.3%  | 19,635          | 5.7%  |
| Population 15+                                 | 52,450           | 83.6% | 284,490         | 82.0% |
| Low Education                                  | 18,960           | 36.1% | 111,660         | 39.2% |
| High Education                                 | 18,435           | 35.1% | 64,175          | 22.6% |
| In Labour Force                                | 34,605           | 66.0% | 188,805         | 66.4% |
| Unemployed                                     | 3,555            | 10.3% | 11,380          | 6.0%  |
| Out of Labour Force                            | 17,845           | 34.0% | 95,680          | 33.6% |
| Income under \$20k                             | 13,030           | 24.8% | 52,995          | 18.6% |
| Income over \$50k                              | 18,765           | 35.8% | 118,855         | 41.8% |