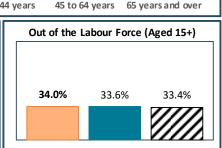

## RTS de la Montérégie-Centre - Total Population, 2021

| RTS de la Montérégie-Centre, by Language Group |                  |       |                 |       |
|------------------------------------------------|------------------|-------|-----------------|-------|
| <u>Characteristics</u>                         | English Speakers |       | French Speakers |       |
|                                                | Total            | %     | Total           | %     |
| Total Population                               | 63,650           | 15.2% | 349,515         | 83.4% |
| Children 0 to 14                               | 10,410           | 16.4% | 62,330          | 17.8% |
| Seniors 65+                                    | 10,475           | 16.5% | 67,500          | 19.3% |
| Lone Parent Family                             | 7,240            | 11.5% | 41,110          | 11.9% |
| Living Alone                                   | 6,165            | 9.8%  | 47,510          | 13.7% |
| Recent inter-prov.                             | 1,830            | 3.1%  | 1,475           | 0.4%  |
| Recent immigrants                              | 4,760            | 8.0%  | 7,515           | 2.3%  |
| Below LICO                                     | 5,825            | 9.3%  | 19,635          | 5.7%  |
| Population 15+                                 | 52,450           | 83.6% | 284,490         | 82.0% |
| Low Education                                  | 18,960           | 36.1% | 111,660         | 39.2% |
| High Education                                 | 18,435           | 35.1% | 64,175          | 22.6% |
| In Labour Force                                | 34,605           | 66.0% | 188,805         | 66.4% |
| Unemployed                                     | 3,555            | 10.3% | 11,380          | 6.0%  |
| Out of Labour Force                            | 17,845           | 34.0% | 95,680          | 33.6% |
| Income under \$20k                             | 13,030           | 24.8% | 52,995          | 18.6% |
| Income over \$50k                              | 18,765           | 35.8% | 118,855         | 41.8% |