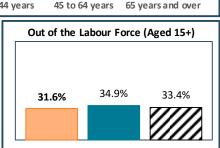

## RTS de la Montérégie-Est - Total Population, 2021

| RTS de la Montérégie-Est, by Language Group |                  |       |                 |       |
|---------------------------------------------|------------------|-------|-----------------|-------|
| <u>Characteristics</u>                      | English Speakers |       | French Speakers |       |
|                                             | Total            | %     | Total           | %     |
| Total Population                            | 24,640           | 4.7%  | 501,300         | 94.9% |
| Children 0 to 14                            | 3,850            | 15.6% | 85,330          | 17.0% |
| Seniors 65+                                 | 3,550            | 14.4% | 104,060         | 20.8% |
| Lone Parent Family                          | 2,510            | 10.4% | 58,290          | 11.7% |
| Living Alone                                | 2,690            | 11.2% | 73,395          | 14.8% |
| Recent inter-prov.                          | 880              | 3.8%  | 1,565           | 0.3%  |
| Recent immigrants                           | 2,720            | 11.9% | 10,570          | 2.2%  |
| Below LICO                                  | 2,470            | 10.2% | 29,155          | 5.9%  |
| Population 15+                              | 20,115           | 83.4% | 411,275         | 82.9% |
| Low Education                               | 6,730            | 33.5% | 160,100         | 38.9% |
| High Education                              | 7,190            | 35.7% | 90,945          | 22.1% |
| In Labour Force                             | 13,760           | 68.4% | 267,560         | 65.1% |
| Unemployed                                  | 1,240            | 9.0%  | 15,885          | 5.9%  |
| Out of Labour Force                         | 6,355            | 31.6% | 143,710         | 34.9% |
| Income under \$20k                          | 5,110            | 25.4% | 78,070          | 19.0% |
| Income over \$50k                           | 7,795            | 38.8% | 171,170         | 41.6% |