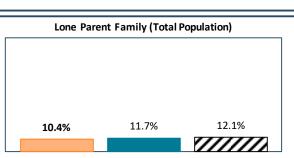

## RTS de la Montérégie-Est - Total Population, 2021

| RTS de la Montérégie-Est, by Language Group |                  |       |                 |       |
|---------------------------------------------|------------------|-------|-----------------|-------|
| <u>Characteristics</u>                      | English Speakers |       | French Speakers |       |
|                                             | Total            | %     | Total           | %     |
| Total Population                            | 24,640           | 4.7%  | 501,300         | 94.9% |
| Children 0 to 14                            | 3,850            | 15.6% | 85,330          | 17.0% |
| Seniors 65+                                 | 3,550            | 14.4% | 104,060         | 20.8% |
| Lone Parent Family                          | 2,510            | 10.4% | 58,290          | 11.7% |
| Living Alone                                | 2,690            | 11.2% | 73,395          | 14.8% |
| Recent inter-prov.                          | 880              | 3.8%  | 1,565           | 0.3%  |
| Recent immigrants                           | 2,720            | 11.9% | 10,570          | 2.2%  |
| Below LICO                                  | 2,470            | 10.2% | 29,155          | 5.9%  |
| Population 15+                              | 20,115           | 83.4% | 411,275         | 82.9% |
| Low Education                               | 6,730            | 33.5% | 160,100         | 38.9% |
| High Education                              | 7,190            | 35.7% | 90,945          | 22.1% |
| In Labour Force                             | 13,760           | 68.4% | 267,560         | 65.1% |
| Unemployed                                  | 1,240            | 9.0%  | 15,885          | 5.9%  |
| Out of Labour Force                         | 6,355            | 31.6% | 143,710         | 34.9% |
| Income under \$20k                          | 5,110            | 25.4% | 78,070          | 19.0% |
| Income over \$50k                           | 7,795            | 38.8% | 171,170         | 41.6% |