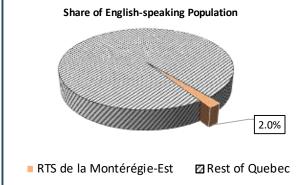

## RTS de la Montérégie-Est - Total Population, 2021

| RTS de la Montérégie-Est, by Language Group |                  |       |                 |       |
|---------------------------------------------|------------------|-------|-----------------|-------|
| <u>Characteristics</u>                      | English Speakers |       | French Speakers |       |
|                                             | Total            | %     | Total           | %     |
| Total Population                            | 24,640           | 4.7%  | 501,300         | 94.9% |
| Children 0 to 14                            | 3,850            | 15.6% | 85,330          | 17.0% |
| Seniors 65+                                 | 3,550            | 14.4% | 104,060         | 20.8% |
| Lone Parent Family                          | 2,510            | 10.4% | 58,290          | 11.7% |
| Living Alone                                | 2,690            | 11.2% | 73,395          | 14.8% |
| Recent inter-prov.                          | 880              | 3.8%  | 1,565           | 0.3%  |
| Recent immigrants                           | 2,720            | 11.9% | 10,570          | 2.2%  |
| Below LICO                                  | 2,470            | 10.2% | 29,155          | 5.9%  |
| Population 15+                              | 20,115           | 83.4% | 411,275         | 82.9% |
| Low Education                               | 6,730            | 33.5% | 160,100         | 38.9% |
| High Education                              | 7,190            | 35.7% | 90,945          | 22.1% |
| In Labour Force                             | 13,760           | 68.4% | 267,560         | 65.1% |
| Unemployed                                  | 1,240            | 9.0%  | 15,885          | 5.9%  |
| Out of Labour Force                         | 6,355            | 31.6% | 143,710         | 34.9% |
| Income under \$20k                          | 5,110            | 25.4% | 78,070          | 19.0% |
| Income over \$50k                           | 7,795            | 38.8% | 171,170         | 41.6% |