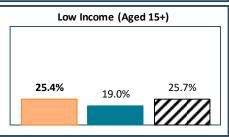

## RTS de la Montérégie-Est - Total Population, 2021

| RTS de la Montérégie-Est, by Language Group |                  |       |                 |       |
|---------------------------------------------|------------------|-------|-----------------|-------|
| <u>Characteristics</u>                      | English Speakers |       | French Speakers |       |
|                                             | Total            | %     | Total           | %     |
| Total Population                            | 24,640           | 4.7%  | 501,300         | 94.9% |
| Children 0 to 14                            | 3,850            | 15.6% | 85,330          | 17.0% |
| Seniors 65+                                 | 3,550            | 14.4% | 104,060         | 20.8% |
| Lone Parent Family                          | 2,510            | 10.4% | 58,290          | 11.7% |
| Living Alone                                | 2,690            | 11.2% | 73,395          | 14.8% |
| Recent inter-prov.                          | 880              | 3.8%  | 1,565           | 0.3%  |
| Recent immigrants                           | 2,720            | 11.9% | 10,570          | 2.2%  |
| Below LICO                                  | 2,470            | 10.2% | 29,155          | 5.9%  |
| Population 15+                              | 20,115           | 83.4% | 411,275         | 82.9% |
| Low Education                               | 6,730            | 33.5% | 160,100         | 38.9% |
| High Education                              | 7,190            | 35.7% | 90,945          | 22.1% |
| In Labour Force                             | 13,760           | 68.4% | 267,560         | 65.1% |
| Unemployed                                  | 1,240            | 9.0%  | 15,885          | 5.9%  |
| Out of Labour Force                         | 6,355            | 31.6% | 143,710         | 34.9% |
| Income under \$20k                          | 5,110            | 25.4% | 78,070          | 19.0% |
| Income over \$50k                           | 7,795            | 38.8% | 171,170         | 41.6% |