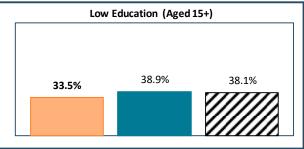

## RTS de la Montérégie-Est - Total Population, 2021

| RTS de la Montérégie-Est, by Language Group |                  |       |                 |       |
|---------------------------------------------|------------------|-------|-----------------|-------|
| <u>Characteristics</u>                      | English Speakers |       | French Speakers |       |
|                                             | Total            | %     | Total           | %     |
| Total Population                            | 24,640           | 4.7%  | 501,300         | 94.9% |
| Children 0 to 14                            | 3,850            | 15.6% | 85,330          | 17.0% |
| Seniors 65+                                 | 3,550            | 14.4% | 104,060         | 20.8% |
| Lone Parent Family                          | 2,510            | 10.4% | 58,290          | 11.7% |
| Living Alone                                | 2,690            | 11.2% | 73,395          | 14.8% |
| Recent inter-prov.                          | 880              | 3.8%  | 1,565           | 0.3%  |
| Recent immigrants                           | 2,720            | 11.9% | 10,570          | 2.2%  |
| Below LICO                                  | 2,470            | 10.2% | 29,155          | 5.9%  |
| Population 15+                              | 20,115           | 83.4% | 411,275         | 82.9% |
| Low Education                               | 6,730            | 33.5% | 160,100         | 38.9% |
| High Education                              | 7,190            | 35.7% | 90,945          | 22.1% |
| In Labour Force                             | 13,760           | 68.4% | 267,560         | 65.1% |
| Unemployed                                  | 1,240            | 9.0%  | 15,885          | 5.9%  |
| Out of Labour Force                         | 6,355            | 31.6% | 143,710         | 34.9% |
| Income under \$20k                          | 5,110            | 25.4% | 78,070          | 19.0% |
| Income over \$50k                           | 7,795            | 38.8% | 171,170         | 41.6% |