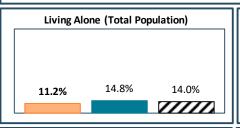

## RTS de la Montérégie-Est - Total Population, 2021

| RTS de la Montérégie-Est, by Language Group |                  |       |                 |       |
|---------------------------------------------|------------------|-------|-----------------|-------|
| <u>Characteristics</u>                      | English Speakers |       | French Speakers |       |
|                                             | Total            | %     | Total           | %     |
| Total Population                            | 24,640           | 4.7%  | 501,300         | 94.9% |
| Children 0 to 14                            | 3,850            | 15.6% | 85,330          | 17.0% |
| Seniors 65+                                 | 3,550            | 14.4% | 104,060         | 20.8% |
| Lone Parent Family                          | 2,510            | 10.4% | 58,290          | 11.7% |
| Living Alone                                | 2,690            | 11.2% | 73,395          | 14.8% |
| Recent inter-prov.                          | 880              | 3.8%  | 1,565           | 0.3%  |
| Recent immigrants                           | 2,720            | 11.9% | 10,570          | 2.2%  |
| Below LICO                                  | 2,470            | 10.2% | 29,155          | 5.9%  |
| Population 15+                              | 20,115           | 83.4% | 411,275         | 82.9% |
| Low Education                               | 6,730            | 33.5% | 160,100         | 38.9% |
| High Education                              | 7,190            | 35.7% | 90,945          | 22.1% |
| In Labour Force                             | 13,760           | 68.4% | 267,560         | 65.1% |
| Unemployed                                  | 1,240            | 9.0%  | 15,885          | 5.9%  |
| Out of Labour Force                         | 6,355            | 31.6% | 143,710         | 34.9% |
| Income under \$20k                          | 5,110            | 25.4% | 78,070          | 19.0% |
| Income over \$50k                           | 7,795            | 38.8% | 171,170         | 41.6% |