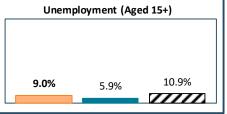

## RTS de la Montérégie-Est - Total Population, 2021

| RTS de la Montérégie-Est, by Language Group |                  |       |                 |       |
|---------------------------------------------|------------------|-------|-----------------|-------|
| <u>Characteristics</u>                      | English Speakers |       | French Speakers |       |
|                                             | Total            | %     | Total           | %     |
| Total Population                            | 24,640           | 4.7%  | 501,300         | 94.9% |
| Children 0 to 14                            | 3,850            | 15.6% | 85,330          | 17.0% |
| Seniors 65+                                 | 3,550            | 14.4% | 104,060         | 20.8% |
| Lone Parent Family                          | 2,510            | 10.4% | 58,290          | 11.7% |
| Living Alone                                | 2,690            | 11.2% | 73,395          | 14.8% |
| Recent inter-prov.                          | 880              | 3.8%  | 1,565           | 0.3%  |
| Recent immigrants                           | 2,720            | 11.9% | 10,570          | 2.2%  |
| Below LICO                                  | 2,470            | 10.2% | 29,155          | 5.9%  |
| Population 15+                              | 20,115           | 83.4% | 411,275         | 82.9% |
| Low Education                               | 6,730            | 33.5% | 160,100         | 38.9% |
| High Education                              | 7,190            | 35.7% | 90,945          | 22.1% |
| In Labour Force                             | 13,760           | 68.4% | 267,560         | 65.1% |
| Unemployed                                  | 1,240            | 9.0%  | 15,885          | 5.9%  |
| Out of Labour Force                         | 6,355            | 31.6% | 143,710         | 34.9% |
| Income under \$20k                          | 5,110            | 25.4% | 78,070          | 19.0% |
| Income over \$50k                           | 7,795            | 38.8% | 171,170         | 41.6% |