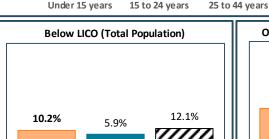

## RTS de la Montérégie-Est - Total Population, 2021

| RTS de la Montérégie-Est, by Language Group |                  |       |                 |       |
|---------------------------------------------|------------------|-------|-----------------|-------|
| <u>Characteristics</u>                      | English Speakers |       | French Speakers |       |
|                                             | Total            | %     | Total           | %     |
| Total Population                            | 24,640           | 4.7%  | 501,300         | 94.9% |
| Children 0 to 14                            | 3,850            | 15.6% | 85,330          | 17.0% |
| Seniors 65+                                 | 3,550            | 14.4% | 104,060         | 20.8% |
| Lone Parent Family                          | 2,510            | 10.4% | 58,290          | 11.7% |
| Living Alone                                | 2,690            | 11.2% | 73,395          | 14.8% |
| Recent inter-prov.                          | 880              | 3.8%  | 1,565           | 0.3%  |
| Recent immigrants                           | 2,720            | 11.9% | 10,570          | 2.2%  |
| Below LICO                                  | 2,470            | 10.2% | 29,155          | 5.9%  |
| Population 15+                              | 20,115           | 83.4% | 411,275         | 82.9% |
| Low Education                               | 6,730            | 33.5% | 160,100         | 38.9% |
| High Education                              | 7,190            | 35.7% | 90,945          | 22.1% |
| In Labour Force                             | 13,760           | 68.4% | 267,560         | 65.1% |
| Unemployed                                  | 1,240            | 9.0%  | 15,885          | 5.9%  |
| Out of Labour Force                         | 6,355            | 31.6% | 143,710         | 34.9% |
| Income under \$20k                          | 5,110            | 25.4% | 78,070          | 19.0% |
| Income over \$50k                           | 7,795            | 38.8% | 171,170         | 41.6% |