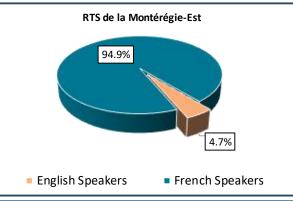

## RTS de la Montérégie-Est - Total Population, 2021

| RTS de la Montérégie-Est, by Language Group |                  |       |                 |       |
|---------------------------------------------|------------------|-------|-----------------|-------|
| <u>Characteristics</u>                      | English Speakers |       | French Speakers |       |
|                                             | Total            | %     | Total           | %     |
| Total Population                            | 24,640           | 4.7%  | 501,300         | 94.9% |
| Children 0 to 14                            | 3,850            | 15.6% | 85,330          | 17.0% |
| Seniors 65+                                 | 3,550            | 14.4% | 104,060         | 20.8% |
| Lone Parent Family                          | 2,510            | 10.4% | 58,290          | 11.7% |
| Living Alone                                | 2,690            | 11.2% | 73,395          | 14.8% |
| Recent inter-prov.                          | 880              | 3.8%  | 1,565           | 0.3%  |
| Recent immigrants                           | 2,720            | 11.9% | 10,570          | 2.2%  |
| Below LICO                                  | 2,470            | 10.2% | 29,155          | 5.9%  |
| Population 15+                              | 20,115           | 83.4% | 411,275         | 82.9% |
| Low Education                               | 6,730            | 33.5% | 160,100         | 38.9% |
| High Education                              | 7,190            | 35.7% | 90,945          | 22.1% |
| In Labour Force                             | 13,760           | 68.4% | 267,560         | 65.1% |
| Unemployed                                  | 1,240            | 9.0%  | 15,885          | 5.9%  |
| Out of Labour Force                         | 6,355            | 31.6% | 143,710         | 34.9% |
| Income under \$20k                          | 5,110            | 25.4% | 78,070          | 19.0% |
| Income over \$50k                           | 7,795            | 38.8% | 171,170         | 41.6% |