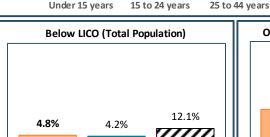

## RTS de la Montérégie-Ouest - Total Population, 2021

| RTS de la Montérégie-Ouest, by Language Group |                  |       |                 |       |
|-----------------------------------------------|------------------|-------|-----------------|-------|
| <u>Characteristics</u>                        | English Speakers |       | French Speakers |       |
|                                               | Total            | %     | Total           | %     |
| Total Population                              | 100,150          | 21.5% | 362,310         | 77.9% |
| Children 0 to 14                              | 19,685           | 19.7% | 64,845          | 17.9% |
| Seniors 65+                                   | 14,380           | 14.4% | 67,175          | 18.5% |
| Lone Parent Family                            | 12,070           | 12.1% | 41,315          | 11.5% |
| Living Alone                                  | 8,875            | 8.9%  | 43,010          | 12.0% |
| Recent inter-prov.                            | 2,475            | 2.6%  | 1,225           | 0.4%  |
| Recent immigrants                             | 3,160            | 3.4%  | 3,195           | 0.9%  |
| Below LICO                                    | 4,830            | 4.8%  | 14,880          | 4.2%  |
| Population 15+                                | 80,465           | 80.5% | 292,790         | 81.8% |
| Low Education                                 | 32,970           | 41.0% | 125,965         | 43.0% |
| High Education                                | 19,965           | 24.8% | 51,105          | 17.5% |
| In Labour Force                               | 55,485           | 69.0% | 195,630         | 66.8% |
| Unemployed                                    | 4,775            | 8.6%  | 10,695          | 5.5%  |
| Out of Labour Force                           | 24,975           | 31.0% | 97,160          | 33.2% |
| Income under \$20k                            | 18,540           | 23.0% | 55,705          | 19.0% |
| Income over \$50k                             | 31,230           | 38.8% | 122,415         | 41.8% |