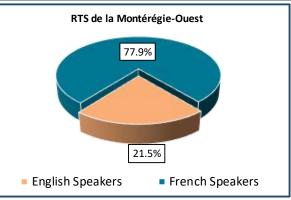

## RTS de la Montérégie-Ouest - Total Population, 2021

| RTS de la Montérégie-Ouest, by Language Group |                  |       |                 |       |
|-----------------------------------------------|------------------|-------|-----------------|-------|
| <u>Characteristics</u>                        | English Speakers |       | French Speakers |       |
|                                               | Total            | %     | Total           | %     |
| Total Population                              | 100,150          | 21.5% | 362,310         | 77.9% |
| Children 0 to 14                              | 19,685           | 19.7% | 64,845          | 17.9% |
| Seniors 65+                                   | 14,380           | 14.4% | 67,175          | 18.5% |
| Lone Parent Family                            | 12,070           | 12.1% | 41,315          | 11.5% |
| Living Alone                                  | 8,875            | 8.9%  | 43,010          | 12.0% |
| Recent inter-prov.                            | 2,475            | 2.6%  | 1,225           | 0.4%  |
| Recent immigrants                             | 3,160            | 3.4%  | 3,195           | 0.9%  |
| Below LICO                                    | 4,830            | 4.8%  | 14,880          | 4.2%  |
| Population 15+                                | 80,465           | 80.5% | 292,790         | 81.8% |
| Low Education                                 | 32,970           | 41.0% | 125,965         | 43.0% |
| High Education                                | 19,965           | 24.8% | 51,105          | 17.5% |
| In Labour Force                               | 55,485           | 69.0% | 195,630         | 66.8% |
| Unemployed                                    | 4,775            | 8.6%  | 10,695          | 5.5%  |
| Out of Labour Force                           | 24,975           | 31.0% | 97,160          | 33.2% |
| Income under \$20k                            | 18,540           | 23.0% | 55,705          | 19.0% |
| Income over \$50k                             | 31,230           | 38.8% | 122,415         | 41.8% |