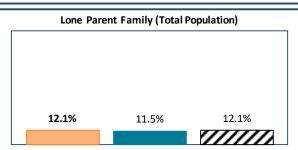

## RTS de la Montérégie-Ouest - Total Population, 2021

| RTS de la Montérégie-Ouest, by Language Group |                  |       |                 |       |
|-----------------------------------------------|------------------|-------|-----------------|-------|
| <u>Characteristics</u>                        | English Speakers |       | French Speakers |       |
|                                               | Total            | %     | Total           | %     |
| Total Population                              | 100,150          | 21.5% | 362,310         | 77.9% |
| Children 0 to 14                              | 19,685           | 19.7% | 64,845          | 17.9% |
| Seniors 65+                                   | 14,380           | 14.4% | 67,175          | 18.5% |
| Lone Parent Family                            | 12,070           | 12.1% | 41,315          | 11.5% |
| Living Alone                                  | 8,875            | 8.9%  | 43,010          | 12.0% |
| Recent inter-prov.                            | 2,475            | 2.6%  | 1,225           | 0.4%  |
| Recent immigrants                             | 3,160            | 3.4%  | 3,195           | 0.9%  |
| Below LICO                                    | 4,830            | 4.8%  | 14,880          | 4.2%  |
| Population 15+                                | 80,465           | 80.5% | 292,790         | 81.8% |
| Low Education                                 | 32,970           | 41.0% | 125,965         | 43.0% |
| High Education                                | 19,965           | 24.8% | 51,105          | 17.5% |
| In Labour Force                               | 55,485           | 69.0% | 195,630         | 66.8% |
| Unemployed                                    | 4,775            | 8.6%  | 10,695          | 5.5%  |
| Out of Labour Force                           | 24,975           | 31.0% | 97,160          | 33.2% |
| Income under \$20k                            | 18,540           | 23.0% | 55,705          | 19.0% |
| Income over \$50k                             | 31,230           | 38.8% | 122,415         | 41.8% |