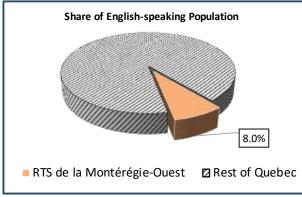

## RTS de la Montérégie-Ouest - Total Population, 2021

| RTS de la Montérégie-Ouest, by Language Group |                  |       |                 |       |
|-----------------------------------------------|------------------|-------|-----------------|-------|
| <u>Characteristics</u>                        | English Speakers |       | French Speakers |       |
|                                               | Total            | %     | Total           | %     |
| Total Population                              | 100,150          | 21.5% | 362,310         | 77.9% |
| Children 0 to 14                              | 19,685           | 19.7% | 64,845          | 17.9% |
| Seniors 65+                                   | 14,380           | 14.4% | 67,175          | 18.5% |
| Lone Parent Family                            | 12,070           | 12.1% | 41,315          | 11.5% |
| Living Alone                                  | 8,875            | 8.9%  | 43,010          | 12.0% |
| Recent inter-prov.                            | 2,475            | 2.6%  | 1,225           | 0.4%  |
| Recent immigrants                             | 3,160            | 3.4%  | 3,195           | 0.9%  |
| Below LICO                                    | 4,830            | 4.8%  | 14,880          | 4.2%  |
| Population 15+                                | 80,465           | 80.5% | 292,790         | 81.8% |
| Low Education                                 | 32,970           | 41.0% | 125,965         | 43.0% |
| High Education                                | 19,965           | 24.8% | 51,105          | 17.5% |
| In Labour Force                               | 55,485           | 69.0% | 195,630         | 66.8% |
| Unemployed                                    | 4,775            | 8.6%  | 10,695          | 5.5%  |
| Out of Labour Force                           | 24,975           | 31.0% | 97,160          | 33.2% |
| Income under \$20k                            | 18,540           | 23.0% | 55,705          | 19.0% |
| Income over \$50k                             | 31,230           | 38.8% | 122,415         | 41.8% |