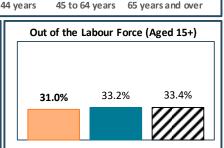

## RTS de la Montérégie-Ouest - Total Population, 2021

| RTS de la Montérégie-Ouest, by Language Group |                  |       |                 |       |
|-----------------------------------------------|------------------|-------|-----------------|-------|
| <u>Characteristics</u>                        | English Speakers |       | French Speakers |       |
|                                               | Total            | %     | Total           | %     |
| Total Population                              | 100,150          | 21.5% | 362,310         | 77.9% |
| Children 0 to 14                              | 19,685           | 19.7% | 64,845          | 17.9% |
| Seniors 65+                                   | 14,380           | 14.4% | 67,175          | 18.5% |
| Lone Parent Family                            | 12,070           | 12.1% | 41,315          | 11.5% |
| Living Alone                                  | 8,875            | 8.9%  | 43,010          | 12.0% |
| Recent inter-prov.                            | 2,475            | 2.6%  | 1,225           | 0.4%  |
| Recent immigrants                             | 3,160            | 3.4%  | 3,195           | 0.9%  |
| Below LICO                                    | 4,830            | 4.8%  | 14,880          | 4.2%  |
| Population 15+                                | 80,465           | 80.5% | 292,790         | 81.8% |
| Low Education                                 | 32,970           | 41.0% | 125,965         | 43.0% |
| High Education                                | 19,965           | 24.8% | 51,105          | 17.5% |
| In Labour Force                               | 55,485           | 69.0% | 195,630         | 66.8% |
| Unemployed                                    | 4,775            | 8.6%  | 10,695          | 5.5%  |
| Out of Labour Force                           | 24,975           | 31.0% | 97,160          | 33.2% |
| Income under \$20k                            | 18,540           | 23.0% | 55,705          | 19.0% |
| Income over \$50k                             | 31,230           | 38.8% | 122,415         | 41.8% |