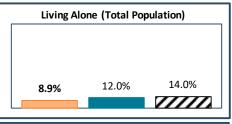

## RTS de la Montérégie-Ouest - Total Population, 2021

| RTS de la Montérégie-Ouest, by Language Group |                  |       |                 |       |
|-----------------------------------------------|------------------|-------|-----------------|-------|
| <u>Characteristics</u>                        | English Speakers |       | French Speakers |       |
|                                               | Total            | %     | Total           | %     |
| Total Population                              | 100,150          | 21.5% | 362,310         | 77.9% |
| Children 0 to 14                              | 19,685           | 19.7% | 64,845          | 17.9% |
| Seniors 65+                                   | 14,380           | 14.4% | 67,175          | 18.5% |
| Lone Parent Family                            | 12,070           | 12.1% | 41,315          | 11.5% |
| Living Alone                                  | 8,875            | 8.9%  | 43,010          | 12.0% |
| Recent inter-prov.                            | 2,475            | 2.6%  | 1,225           | 0.4%  |
| Recent immigrants                             | 3,160            | 3.4%  | 3,195           | 0.9%  |
| Below LICO                                    | 4,830            | 4.8%  | 14,880          | 4.2%  |
| Population 15+                                | 80,465           | 80.5% | 292,790         | 81.8% |
| Low Education                                 | 32,970           | 41.0% | 125,965         | 43.0% |
| High Education                                | 19,965           | 24.8% | 51,105          | 17.5% |
| In Labour Force                               | 55,485           | 69.0% | 195,630         | 66.8% |
| Unemployed                                    | 4,775            | 8.6%  | 10,695          | 5.5%  |
| Out of Labour Force                           | 24,975           | 31.0% | 97,160          | 33.2% |
| Income under \$20k                            | 18,540           | 23.0% | 55,705          | 19.0% |
| Income over \$50k                             | 31,230           | 38.8% | 122,415         | 41.8% |