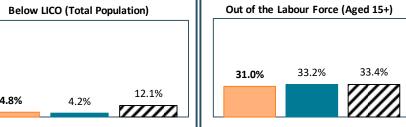

## RTS de la Montérégie-Ouest - Total Population, 2021

| RTS de la Montérégie-Ouest, by Language Group |                  |       |                 |       |
|-----------------------------------------------|------------------|-------|-----------------|-------|
| <u>Characteristics</u>                        | English Speakers |       | French Speakers |       |
|                                               | Total            | %     | Total           | %     |
| Total Population                              | 100,150          | 21.5% | 362,310         | 77.9% |
| Children 0 to 14                              | 19,685           | 19.7% | 64,845          | 17.9% |
| Seniors 65+                                   | 14,380           | 14.4% | 67,175          | 18.5% |
| Lone Parent Family                            | 12,070           | 12.1% | 41,315          | 11.5% |
| Living Alone                                  | 8,875            | 8.9%  | 43,010          | 12.0% |
| Recent inter-prov.                            | 2,475            | 2.6%  | 1,225           | 0.4%  |
| Recent immigrants                             | 3,160            | 3.4%  | 3,195           | 0.9%  |
| Below LICO                                    | 4,830            | 4.8%  | 14,880          | 4.2%  |
| Population 15+                                | 80,465           | 80.5% | 292,790         | 81.8% |
| Low Education                                 | 32,970           | 41.0% | 125,965         | 43.0% |
| High Education                                | 19,965           | 24.8% | 51,105          | 17.5% |
| In Labour Force                               | 55,485           | 69.0% | 195,630         | 66.8% |
| Unemployed                                    | 4,775            | 8.6%  | 10,695          | 5.5%  |
| Out of Labour Force                           | 24,975           | 31.0% | 97,160          | 33.2% |
| Income under \$20k                            | 18,540           | 23.0% | 55,705          | 19.0% |
| Income over \$50k                             | 31,230           | 38.8% | 122,415         | 41.8% |