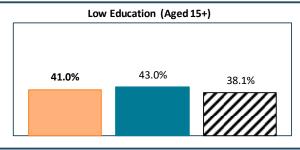

## RTS de la Montérégie-Ouest - Total Population, 2021

| RTS de la Montérégie-Ouest, by Language Group |                  |       |                 |       |
|-----------------------------------------------|------------------|-------|-----------------|-------|
| <u>Characteristics</u>                        | English Speakers |       | French Speakers |       |
|                                               | Total            | %     | Total           | %     |
| Total Population                              | 100,150          | 21.5% | 362,310         | 77.9% |
| Children 0 to 14                              | 19,685           | 19.7% | 64,845          | 17.9% |
| Seniors 65+                                   | 14,380           | 14.4% | 67,175          | 18.5% |
| Lone Parent Family                            | 12,070           | 12.1% | 41,315          | 11.5% |
| Living Alone                                  | 8,875            | 8.9%  | 43,010          | 12.0% |
| Recent inter-prov.                            | 2,475            | 2.6%  | 1,225           | 0.4%  |
| Recent immigrants                             | 3,160            | 3.4%  | 3,195           | 0.9%  |
| Below LICO                                    | 4,830            | 4.8%  | 14,880          | 4.2%  |
| Population 15+                                | 80,465           | 80.5% | 292,790         | 81.8% |
| Low Education                                 | 32,970           | 41.0% | 125,965         | 43.0% |
| High Education                                | 19,965           | 24.8% | 51,105          | 17.5% |
| In Labour Force                               | 55,485           | 69.0% | 195,630         | 66.8% |
| Unemployed                                    | 4,775            | 8.6%  | 10,695          | 5.5%  |
| Out of Labour Force                           | 24,975           | 31.0% | 97,160          | 33.2% |
| Income under \$20k                            | 18,540           | 23.0% | 55,705          | 19.0% |
| Income over \$50k                             | 31,230           | 38.8% | 122,415         | 41.8% |