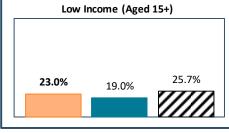

## RTS de la Montérégie-Ouest - Total Population, 2021

| RTS de la Montérégie-Ouest, by Language Group |                  |       |                 |       |
|-----------------------------------------------|------------------|-------|-----------------|-------|
| <u>Characteristics</u>                        | English Speakers |       | French Speakers |       |
|                                               | Total            | %     | Total           | %     |
| Total Population                              | 100,150          | 21.5% | 362,310         | 77.9% |
| Children 0 to 14                              | 19,685           | 19.7% | 64,845          | 17.9% |
| Seniors 65+                                   | 14,380           | 14.4% | 67,175          | 18.5% |
| Lone Parent Family                            | 12,070           | 12.1% | 41,315          | 11.5% |
| Living Alone                                  | 8,875            | 8.9%  | 43,010          | 12.0% |
| Recent inter-prov.                            | 2,475            | 2.6%  | 1,225           | 0.4%  |
| Recent immigrants                             | 3,160            | 3.4%  | 3,195           | 0.9%  |
| Below LICO                                    | 4,830            | 4.8%  | 14,880          | 4.2%  |
| Population 15+                                | 80,465           | 80.5% | 292,790         | 81.8% |
| Low Education                                 | 32,970           | 41.0% | 125,965         | 43.0% |
| High Education                                | 19,965           | 24.8% | 51,105          | 17.5% |
| In Labour Force                               | 55,485           | 69.0% | 195,630         | 66.8% |
| Unemployed                                    | 4,775            | 8.6%  | 10,695          | 5.5%  |
| Out of Labour Force                           | 24,975           | 31.0% | 97,160          | 33.2% |
| Income under \$20k                            | 18,540           | 23.0% | 55,705          | 19.0% |
| Income over \$50k                             | 31,230           | 38.8% | 122,415         | 41.8% |