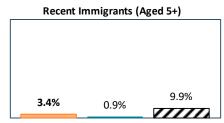

## RTS de la Montérégie-Ouest - Total Population, 2021

| RTS de la Montérégie-Ouest, by Language Group |                  |       |                 |       |
|-----------------------------------------------|------------------|-------|-----------------|-------|
| <u>Characteristics</u>                        | English Speakers |       | French Speakers |       |
|                                               | Total            | %     | Total           | %     |
| Total Population                              | 100,150          | 21.5% | 362,310         | 77.9% |
| Children 0 to 14                              | 19,685           | 19.7% | 64,845          | 17.9% |
| Seniors 65+                                   | 14,380           | 14.4% | 67,175          | 18.5% |
| Lone Parent Family                            | 12,070           | 12.1% | 41,315          | 11.5% |
| Living Alone                                  | 8,875            | 8.9%  | 43,010          | 12.0% |
| Recent inter-prov.                            | 2,475            | 2.6%  | 1,225           | 0.4%  |
| Recent immigrants                             | 3,160            | 3.4%  | 3,195           | 0.9%  |
| Below LICO                                    | 4,830            | 4.8%  | 14,880          | 4.2%  |
| Population 15+                                | 80,465           | 80.5% | 292,790         | 81.8% |
| Low Education                                 | 32,970           | 41.0% | 125,965         | 43.0% |
| High Education                                | 19,965           | 24.8% | 51,105          | 17.5% |
| In Labour Force                               | 55,485           | 69.0% | 195,630         | 66.8% |
| Unemployed                                    | 4,775            | 8.6%  | 10,695          | 5.5%  |
| Out of Labour Force                           | 24,975           | 31.0% | 97,160          | 33.2% |
| Income under \$20k                            | 18,540           | 23.0% | 55,705          | 19.0% |
| Income over \$50k                             | 31,230           | 38.8% | 122,415         | 41.8% |