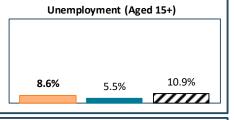

## RTS de la Montérégie-Ouest - Total Population, 2021

| RTS de la Montérégie-Ouest, by Language Group |                  |       |                 |       |
|-----------------------------------------------|------------------|-------|-----------------|-------|
| <u>Characteristics</u>                        | English Speakers |       | French Speakers |       |
|                                               | Total            | %     | Total           | %     |
| Total Population                              | 100,150          | 21.5% | 362,310         | 77.9% |
| Children 0 to 14                              | 19,685           | 19.7% | 64,845          | 17.9% |
| Seniors 65+                                   | 14,380           | 14.4% | 67,175          | 18.5% |
| Lone Parent Family                            | 12,070           | 12.1% | 41,315          | 11.5% |
| Living Alone                                  | 8,875            | 8.9%  | 43,010          | 12.0% |
| Recent inter-prov.                            | 2,475            | 2.6%  | 1,225           | 0.4%  |
| Recent immigrants                             | 3,160            | 3.4%  | 3,195           | 0.9%  |
| Below LICO                                    | 4,830            | 4.8%  | 14,880          | 4.2%  |
| Population 15+                                | 80,465           | 80.5% | 292,790         | 81.8% |
| Low Education                                 | 32,970           | 41.0% | 125,965         | 43.0% |
| High Education                                | 19,965           | 24.8% | 51,105          | 17.5% |
| In Labour Force                               | 55,485           | 69.0% | 195,630         | 66.8% |
| Unemployed                                    | 4,775            | 8.6%  | 10,695          | 5.5%  |
| Out of Labour Force                           | 24,975           | 31.0% | 97,160          | 33.2% |
| Income under \$20k                            | 18,540           | 23.0% | 55,705          | 19.0% |
| Income over \$50k                             | 31,230           | 38.8% | 122,415         | 41.8% |