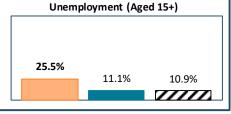

## RTS des Îles - Total Population, 2021

| RTS des Îles, by Language Group |                  |       |                 |       |
|---------------------------------|------------------|-------|-----------------|-------|
| <u>Characteristics</u>          | English Speakers |       | French Speakers |       |
|                                 | Total            | %     | Total           | %     |
| Total Population                | 660              | 5.3%  | 11,875          | 94.7% |
| Children 0 to 14                | 85               | 12.9% | 1,330           | 11.2% |
| Seniors 65+                     | 145              | 22.0% | 3,355           | 28.3% |
| Lone Parent Family              | 90               | 12.5% | 970             | 8.3%  |
| Living Alone                    | 120              | 16.7% | 1,735           | 14.8% |
| Recent inter-prov.              | 65               | 9.4%  | 65              | 0.6%  |
| Recent immigrants               | -                | 0.0%  | 25              | 0.2%  |
| Below LICO                      | -                | 0.0%  | 165             | 1.4%  |
| Population 15+                  | 660              | 91.7% | 10,375          | 88.4% |
| Low Education                   | 440              | 66.7% | 4,885           | 47.1% |
| High Education                  | 40               | 6.1%  | 1,420           | 13.7% |
| In Labour Force                 | 470              | 71.2% | 6,245           | 60.2% |
| Unemployed                      | 120              | 25.5% | 695             | 11.1% |
| Out of Labour Force             | 195              | 29.5% | 4,135           | 39.9% |
| Income under \$20k              | 95               | 14.4% | 1,760           | 17.0% |
| Income over \$50k               | 245              | 37.1% | 3,600           | 34.7% |