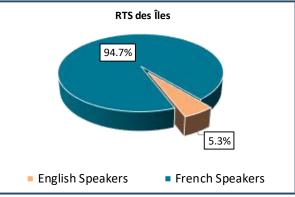

## RTS des Îles - Total Population, 2021

| RTS des Îles, by Language Group |                  |       |                 |       |
|---------------------------------|------------------|-------|-----------------|-------|
| <u>Characteristics</u>          | English Speakers |       | French Speakers |       |
|                                 | Total            | %     | Total           | %     |
| Total Population                | 660              | 5.3%  | 11,875          | 94.7% |
| Children 0 to 14                | 85               | 12.9% | 1,330           | 11.2% |
| Seniors 65+                     | 145              | 22.0% | 3,355           | 28.3% |
| Lone Parent Family              | 90               | 12.5% | 970             | 8.3%  |
| Living Alone                    | 120              | 16.7% | 1,735           | 14.8% |
| Recent inter-prov.              | 65               | 9.4%  | 65              | 0.6%  |
| Recent immigrants               | -                | 0.0%  | 25              | 0.2%  |
| Below LICO                      | -                | 0.0%  | 165             | 1.4%  |
| Population 15+                  | 660              | 91.7% | 10,375          | 88.4% |
| Low Education                   | 440              | 66.7% | 4,885           | 47.1% |
| High Education                  | 40               | 6.1%  | 1,420           | 13.7% |
| In Labour Force                 | 470              | 71.2% | 6,245           | 60.2% |
| Unemployed                      | 120              | 25.5% | 695             | 11.1% |
| Out of Labour Force             | 195              | 29.5% | 4,135           | 39.9% |
| Income under \$20k              | 95               | 14.4% | 1,760           | 17.0% |
| Income over \$50k               | 245              | 37.1% | 3,600           | 34.7% |