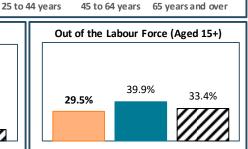

## RTS des Îles - Total Population, 2021

| RTS des Îles, by Language Group |                  |       |                 |       |
|---------------------------------|------------------|-------|-----------------|-------|
| <u>Characteristics</u>          | English Speakers |       | French Speakers |       |
|                                 | Total            | %     | Total           | %     |
| Total Population                | 660              | 5.3%  | 11,875          | 94.7% |
| Children 0 to 14                | 85               | 12.9% | 1,330           | 11.2% |
| Seniors 65+                     | 145              | 22.0% | 3,355           | 28.3% |
| Lone Parent Family              | 90               | 12.5% | 970             | 8.3%  |
| Living Alone                    | 120              | 16.7% | 1,735           | 14.8% |
| Recent inter-prov.              | 65               | 9.4%  | 65              | 0.6%  |
| Recent immigrants               | -                | 0.0%  | 25              | 0.2%  |
| Below LICO                      | -                | 0.0%  | 165             | 1.4%  |
| Population 15+                  | 660              | 91.7% | 10,375          | 88.4% |
| Low Education                   | 440              | 66.7% | 4,885           | 47.1% |
| High Education                  | 40               | 6.1%  | 1,420           | 13.7% |
| In Labour Force                 | 470              | 71.2% | 6,245           | 60.2% |
| Unemployed                      | 120              | 25.5% | 695             | 11.1% |
| Out of Labour Force             | 195              | 29.5% | 4,135           | 39.9% |
| Income under \$20k              | 95               | 14.4% | 1,760           | 17.0% |
| Income over \$50k               | 245              | 37.1% | 3,600           | 34.7% |