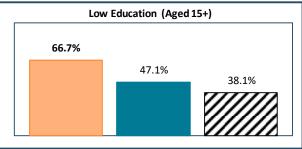

## RTS des Îles - Total Population, 2021

| RTS des Îles, by Language Group |                  |       |                 |       |
|---------------------------------|------------------|-------|-----------------|-------|
| <u>Characteristics</u>          | English Speakers |       | French Speakers |       |
|                                 | Total            | %     | Total           | %     |
| Total Population                | 660              | 5.3%  | 11,875          | 94.7% |
| Children 0 to 14                | 85               | 12.9% | 1,330           | 11.2% |
| Seniors 65+                     | 145              | 22.0% | 3,355           | 28.3% |
| Lone Parent Family              | 90               | 12.5% | 970             | 8.3%  |
| Living Alone                    | 120              | 16.7% | 1,735           | 14.8% |
| Recent inter-prov.              | 65               | 9.4%  | 65              | 0.6%  |
| Recent immigrants               | -                | 0.0%  | 25              | 0.2%  |
| Below LICO                      | -                | 0.0%  | 165             | 1.4%  |
| Population 15+                  | 660              | 91.7% | 10,375          | 88.4% |
| Low Education                   | 440              | 66.7% | 4,885           | 47.1% |
| High Education                  | 40               | 6.1%  | 1,420           | 13.7% |
| In Labour Force                 | 470              | 71.2% | 6,245           | 60.2% |
| Unemployed                      | 120              | 25.5% | 695             | 11.1% |
| Out of Labour Force             | 195              | 29.5% | 4,135           | 39.9% |
| Income under \$20k              | 95               | 14.4% | 1,760           | 17.0% |
| Income over \$50k               | 245              | 37.1% | 3,600           | 34.7% |