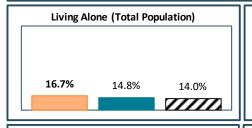

## RTS des Îles - Total Population, 2021

| RTS des Îles, by Language Group |                  |       |                 |       |
|---------------------------------|------------------|-------|-----------------|-------|
| <u>Characteristics</u>          | English Speakers |       | French Speakers |       |
|                                 | Total            | %     | Total           | %     |
| Total Population                | 660              | 5.3%  | 11,875          | 94.7% |
| Children 0 to 14                | 85               | 12.9% | 1,330           | 11.2% |
| Seniors 65+                     | 145              | 22.0% | 3,355           | 28.3% |
| Lone Parent Family              | 90               | 12.5% | 970             | 8.3%  |
| Living Alone                    | 120              | 16.7% | 1,735           | 14.8% |
| Recent inter-prov.              | 65               | 9.4%  | 65              | 0.6%  |
| Recent immigrants               | -                | 0.0%  | 25              | 0.2%  |
| Below LICO                      | -                | 0.0%  | 165             | 1.4%  |
| Population 15+                  | 660              | 91.7% | 10,375          | 88.4% |
| Low Education                   | 440              | 66.7% | 4,885           | 47.1% |
| High Education                  | 40               | 6.1%  | 1,420           | 13.7% |
| In Labour Force                 | 470              | 71.2% | 6,245           | 60.2% |
| Unemployed                      | 120              | 25.5% | 695             | 11.1% |
| Out of Labour Force             | 195              | 29.5% | 4,135           | 39.9% |
| Income under \$20k              | 95               | 14.4% | 1,760           | 17.0% |
| Income over \$50k               | 245              | 37.1% | 3,600           | 34.7% |