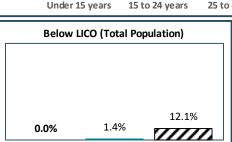

## RTS des Îles - Total Population, 2021

| RTS des Îles, by Language Group |                  |       |                 |       |
|---------------------------------|------------------|-------|-----------------|-------|
| <u>Characteristics</u>          | English Speakers |       | French Speakers |       |
|                                 | Total            | %     | Total           | %     |
| Total Population                | 660              | 5.3%  | 11,875          | 94.7% |
| Children 0 to 14                | 85               | 12.9% | 1,330           | 11.2% |
| Seniors 65+                     | 145              | 22.0% | 3,355           | 28.3% |
| Lone Parent Family              | 90               | 12.5% | 970             | 8.3%  |
| Living Alone                    | 120              | 16.7% | 1,735           | 14.8% |
| Recent inter-prov.              | 65               | 9.4%  | 65              | 0.6%  |
| Recent immigrants               | -                | 0.0%  | 25              | 0.2%  |
| Below LICO                      | -                | 0.0%  | 165             | 1.4%  |
| Population 15+                  | 660              | 91.7% | 10,375          | 88.4% |
| Low Education                   | 440              | 66.7% | 4,885           | 47.1% |
| High Education                  | 40               | 6.1%  | 1,420           | 13.7% |
| In Labour Force                 | 470              | 71.2% | 6,245           | 60.2% |
| Unemployed                      | 120              | 25.5% | 695             | 11.1% |
| Out of Labour Force             | 195              | 29.5% | 4,135           | 39.9% |
| Income under \$20k              | 95               | 14.4% | 1,760           | 17.0% |
| Income over \$50k               | 245              | 37.1% | 3,600           | 34.7% |