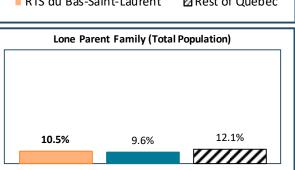

## RTS du Bas-Saint-Laurent - Total Population, 2021

| RTS du Bas-Saint-Laurent, by Language Group |                  |       |                 |       |
|---------------------------------------------|------------------|-------|-----------------|-------|
| <u>Characteristics</u>                      | English Speakers |       | French Speakers |       |
|                                             | Total            | %     | Total           | %     |
| Total Population                            | 1,465            | 0.7%  | 194,885         | 99.2% |
| Children 0 to 14                            | 170              | 11.6% | 28,335          | 14.5% |
| Seniors 65+                                 | 275              | 18.8% | 52,700          | 27.0% |
| Lone Parent Family                          | 155              | 10.5% | 18,280          | 9.6%  |
| Living Alone                                | 310              | 20.9% | 35,065          | 18.4% |
| Recent inter-prov.                          | 125              | 8.8%  | 755             | 0.4%  |
| Recent immigrants                           | 180              | 12.7% | 1,310           | 0.7%  |
| Below LICO                                  | 140              | 9.5%  | 8,840           | 4.6%  |
| Population 15+                              | 1,295            | 87.5% | 162,075         | 85.1% |
| Low Education                               | 470              | 36.3% | 69,560          | 42.9% |
| High Education                              | 395              | 30.5% | 23,445          | 14.5% |
| In Labour Force                             | 775              | 59.8% | 92,510          | 57.1% |
| Unemployed                                  | 60               | 7.7%  | 6,950           | 7.5%  |
| Out of Labour Force                         | 520              | 40.2% | 69,575          | 42.9% |
| Income under \$20k                          | 325              | 25.1% | 34,365          | 21.2% |
| Income over \$50k                           | 345              | 26.6% | 52,235          | 32.2% |