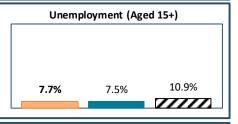

## RTS du Bas-Saint-Laurent - Total Population, 2021

| RTS du Bas-Saint-Laurent, by Language Group |                  |       |                 |       |
|---------------------------------------------|------------------|-------|-----------------|-------|
| <u>Characteristics</u>                      | English Speakers |       | French Speakers |       |
|                                             | Total            | %     | Total           | %     |
| Total Population                            | 1,465            | 0.7%  | 194,885         | 99.2% |
| Children 0 to 14                            | 170              | 11.6% | 28,335          | 14.5% |
| Seniors 65+                                 | 275              | 18.8% | 52,700          | 27.0% |
| Lone Parent Family                          | 155              | 10.5% | 18,280          | 9.6%  |
| Living Alone                                | 310              | 20.9% | 35,065          | 18.4% |
| Recent inter-prov.                          | 125              | 8.8%  | 755             | 0.4%  |
| Recent immigrants                           | 180              | 12.7% | 1,310           | 0.7%  |
| Below LICO                                  | 140              | 9.5%  | 8,840           | 4.6%  |
| Population 15+                              | 1,295            | 87.5% | 162,075         | 85.1% |
| Low Education                               | 470              | 36.3% | 69,560          | 42.9% |
| High Education                              | 395              | 30.5% | 23,445          | 14.5% |
| In Labour Force                             | 775              | 59.8% | 92,510          | 57.1% |
| Unemployed                                  | 60               | 7.7%  | 6,950           | 7.5%  |
| Out of Labour Force                         | 520              | 40.2% | 69,575          | 42.9% |
| Income under \$20k                          | 325              | 25.1% | 34,365          | 21.2% |
| Income over \$50k                           | 345              | 26.6% | 52,235          | 32.2% |