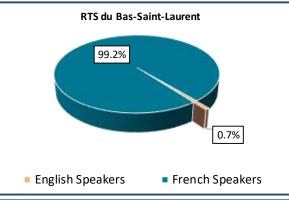

## RTS du Bas-Saint-Laurent - Total Population, 2021

| RTS du Bas-Saint-Laurent, by Language Group |                  |       |                 |       |
|---------------------------------------------|------------------|-------|-----------------|-------|
| <u>Characteristics</u>                      | English Speakers |       | French Speakers |       |
|                                             | Total            | %     | Total           | %     |
| Total Population                            | 1,465            | 0.7%  | 194,885         | 99.2% |
| Children 0 to 14                            | 170              | 11.6% | 28,335          | 14.5% |
| Seniors 65+                                 | 275              | 18.8% | 52,700          | 27.0% |
| Lone Parent Family                          | 155              | 10.5% | 18,280          | 9.6%  |
| Living Alone                                | 310              | 20.9% | 35,065          | 18.4% |
| Recent inter-prov.                          | 125              | 8.8%  | 755             | 0.4%  |
| Recent immigrants                           | 180              | 12.7% | 1,310           | 0.7%  |
| Below LICO                                  | 140              | 9.5%  | 8,840           | 4.6%  |
| Population 15+                              | 1,295            | 87.5% | 162,075         | 85.1% |
| Low Education                               | 470              | 36.3% | 69,560          | 42.9% |
| High Education                              | 395              | 30.5% | 23,445          | 14.5% |
| In Labour Force                             | 775              | 59.8% | 92,510          | 57.1% |
| Unemployed                                  | 60               | 7.7%  | 6,950           | 7.5%  |
| Out of Labour Force                         | 520              | 40.2% | 69,575          | 42.9% |
| Income under \$20k                          | 325              | 25.1% | 34,365          | 21.2% |
| Income over \$50k                           | 345              | 26.6% | 52,235          | 32.2% |