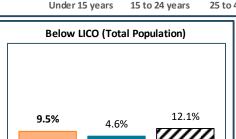

## RTS du Bas-Saint-Laurent - Total Population, 2021

| RTS du Bas-Saint-Laurent, by Language Group |                  |       |                 |       |
|---------------------------------------------|------------------|-------|-----------------|-------|
| <u>Characteristics</u>                      | English Speakers |       | French Speakers |       |
|                                             | Total            | %     | Total           | %     |
| Total Population                            | 1,465            | 0.7%  | 194,885         | 99.2% |
| Children 0 to 14                            | 170              | 11.6% | 28,335          | 14.5% |
| Seniors 65+                                 | 275              | 18.8% | 52,700          | 27.0% |
| Lone Parent Family                          | 155              | 10.5% | 18,280          | 9.6%  |
| Living Alone                                | 310              | 20.9% | 35,065          | 18.4% |
| Recent inter-prov.                          | 125              | 8.8%  | 755             | 0.4%  |
| Recent immigrants                           | 180              | 12.7% | 1,310           | 0.7%  |
| Below LICO                                  | 140              | 9.5%  | 8,840           | 4.6%  |
| Population 15+                              | 1,295            | 87.5% | 162,075         | 85.1% |
| Low Education                               | 470              | 36.3% | 69,560          | 42.9% |
| High Education                              | 395              | 30.5% | 23,445          | 14.5% |
| In Labour Force                             | 775              | 59.8% | 92,510          | 57.1% |
| Unemployed                                  | 60               | 7.7%  | 6,950           | 7.5%  |
| Out of Labour Force                         | 520              | 40.2% | 69,575          | 42.9% |
| Income under \$20k                          | 325              | 25.1% | 34,365          | 21.2% |
| Income over \$50k                           | 345              | 26.6% | 52,235          | 32.2% |