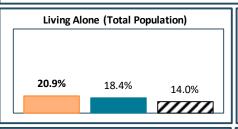

## RTS du Bas-Saint-Laurent - Total Population, 2021

| RTS du Bas-Saint-Laurent, by Language Group |                  |       |                 |       |
|---------------------------------------------|------------------|-------|-----------------|-------|
| <u>Characteristics</u>                      | English Speakers |       | French Speakers |       |
|                                             | Total            | %     | Total           | %     |
| Total Population                            | 1,465            | 0.7%  | 194,885         | 99.2% |
| Children 0 to 14                            | 170              | 11.6% | 28,335          | 14.5% |
| Seniors 65+                                 | 275              | 18.8% | 52,700          | 27.0% |
| Lone Parent Family                          | 155              | 10.5% | 18,280          | 9.6%  |
| Living Alone                                | 310              | 20.9% | 35,065          | 18.4% |
| Recent inter-prov.                          | 125              | 8.8%  | 755             | 0.4%  |
| Recent immigrants                           | 180              | 12.7% | 1,310           | 0.7%  |
| Below LICO                                  | 140              | 9.5%  | 8,840           | 4.6%  |
| Population 15+                              | 1,295            | 87.5% | 162,075         | 85.1% |
| Low Education                               | 470              | 36.3% | 69,560          | 42.9% |
| High Education                              | 395              | 30.5% | 23,445          | 14.5% |
| In Labour Force                             | 775              | 59.8% | 92,510          | 57.1% |
| Unemployed                                  | 60               | 7.7%  | 6,950           | 7.5%  |
| Out of Labour Force                         | 520              | 40.2% | 69,575          | 42.9% |
| Income under \$20k                          | 325              | 25.1% | 34,365          | 21.2% |
| Income over \$50k                           | 345              | 26.6% | 52,235          | 32.2% |