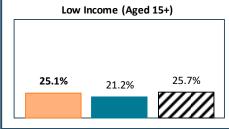

## RTS du Bas-Saint-Laurent - Total Population, 2021

| RTS du Bas-Saint-Laurent, by Language Group |                  |       |                 |       |
|---------------------------------------------|------------------|-------|-----------------|-------|
| <u>Characteristics</u>                      | English Speakers |       | French Speakers |       |
|                                             | Total            | %     | Total           | %     |
| Total Population                            | 1,465            | 0.7%  | 194,885         | 99.2% |
| Children 0 to 14                            | 170              | 11.6% | 28,335          | 14.5% |
| Seniors 65+                                 | 275              | 18.8% | 52,700          | 27.0% |
| Lone Parent Family                          | 155              | 10.5% | 18,280          | 9.6%  |
| Living Alone                                | 310              | 20.9% | 35,065          | 18.4% |
| Recent inter-prov.                          | 125              | 8.8%  | 755             | 0.4%  |
| Recent immigrants                           | 180              | 12.7% | 1,310           | 0.7%  |
| Below LICO                                  | 140              | 9.5%  | 8,840           | 4.6%  |
| Population 15+                              | 1,295            | 87.5% | 162,075         | 85.1% |
| Low Education                               | 470              | 36.3% | 69,560          | 42.9% |
| High Education                              | 395              | 30.5% | 23,445          | 14.5% |
| In Labour Force                             | 775              | 59.8% | 92,510          | 57.1% |
| Unemployed                                  | 60               | 7.7%  | 6,950           | 7.5%  |
| Out of Labour Force                         | 520              | 40.2% | 69,575          | 42.9% |
| Income under \$20k                          | 325              | 25.1% | 34,365          | 21.2% |
| Income over \$50k                           | 345              | 26.6% | 52,235          | 32.2% |