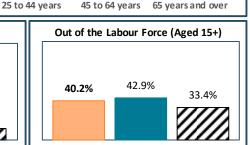

## RTS du Bas-Saint-Laurent - Total Population, 2021

| RTS du Bas-Saint-Laurent, by Language Group |                  |       |                 |       |
|---------------------------------------------|------------------|-------|-----------------|-------|
| <u>Characteristics</u>                      | English Speakers |       | French Speakers |       |
|                                             | Total            | %     | Total           | %     |
| Total Population                            | 1,465            | 0.7%  | 194,885         | 99.2% |
| Children 0 to 14                            | 170              | 11.6% | 28,335          | 14.5% |
| Seniors 65+                                 | 275              | 18.8% | 52,700          | 27.0% |
| Lone Parent Family                          | 155              | 10.5% | 18,280          | 9.6%  |
| Living Alone                                | 310              | 20.9% | 35,065          | 18.4% |
| Recent inter-prov.                          | 125              | 8.8%  | 755             | 0.4%  |
| Recent immigrants                           | 180              | 12.7% | 1,310           | 0.7%  |
| Below LICO                                  | 140              | 9.5%  | 8,840           | 4.6%  |
| Population 15+                              | 1,295            | 87.5% | 162,075         | 85.1% |
| Low Education                               | 470              | 36.3% | 69,560          | 42.9% |
| High Education                              | 395              | 30.5% | 23,445          | 14.5% |
| In Labour Force                             | 775              | 59.8% | 92,510          | 57.1% |
| Unemployed                                  | 60               | 7.7%  | 6,950           | 7.5%  |
| Out of Labour Force                         | 520              | 40.2% | 69,575          | 42.9% |
| Income under \$20k                          | 325              | 25.1% | 34,365          | 21.2% |
| Income over \$50k                           | 345              | 26.6% | 52,235          | 32.2% |