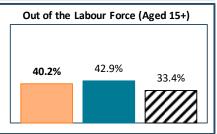

## RTS du Bas-Saint-Laurent - Total Population, 2021

| RTS du Bas-Saint-Laurent, by Language Group |                  |       |                 |       |
|---------------------------------------------|------------------|-------|-----------------|-------|
| <u>Characteristics</u>                      | English Speakers |       | French Speakers |       |
|                                             | Total            | %     | Total           | %     |
| Total Population                            | 1,465            | 0.7%  | 194,885         | 99.2% |
| Children 0 to 14                            | 170              | 11.6% | 28,335          | 14.5% |
| Seniors 65+                                 | 275              | 18.8% | 52,700          | 27.0% |
| Lone Parent Family                          | 155              | 10.5% | 18,280          | 9.6%  |
| Living Alone                                | 310              | 20.9% | 35,065          | 18.4% |
| Recent inter-prov.                          | 125              | 8.8%  | 755             | 0.4%  |
| Recent immigrants                           | 180              | 12.7% | 1,310           | 0.7%  |
| Below LICO                                  | 140              | 9.5%  | 8,840           | 4.6%  |
| Population 15+                              | 1,295            | 87.5% | 162,075         | 85.1% |
| Low Education                               | 470              | 36.3% | 69,560          | 42.9% |
| High Education                              | 395              | 30.5% | 23,445          | 14.5% |
| In Labour Force                             | 775              | 59.8% | 92,510          | 57.1% |
| Unemployed                                  | 60               | 7.7%  | 6,950           | 7.5%  |
| Out of Labour Force                         | 520              | 40.2% | 69,575          | 42.9% |
| Income under \$20k                          | 325              | 25.1% | 34,365          | 21.2% |
| Income over \$50k                           | 345              | 26.6% | 52,235          | 32.2% |