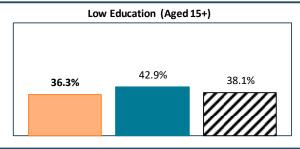

## RTS du Bas-Saint-Laurent - Total Population, 2021

| RTS du Bas-Saint-Laurent, by Language Group |                  |       |                 |       |
|---------------------------------------------|------------------|-------|-----------------|-------|
| <u>Characteristics</u>                      | English Speakers |       | French Speakers |       |
|                                             | Total            | %     | Total           | %     |
| Total Population                            | 1,465            | 0.7%  | 194,885         | 99.2% |
| Children 0 to 14                            | 170              | 11.6% | 28,335          | 14.5% |
| Seniors 65+                                 | 275              | 18.8% | 52,700          | 27.0% |
| Lone Parent Family                          | 155              | 10.5% | 18,280          | 9.6%  |
| Living Alone                                | 310              | 20.9% | 35,065          | 18.4% |
| Recent inter-prov.                          | 125              | 8.8%  | 755             | 0.4%  |
| Recent immigrants                           | 180              | 12.7% | 1,310           | 0.7%  |
| Below LICO                                  | 140              | 9.5%  | 8,840           | 4.6%  |
| Population 15+                              | 1,295            | 87.5% | 162,075         | 85.1% |
| Low Education                               | 470              | 36.3% | 69,560          | 42.9% |
| High Education                              | 395              | 30.5% | 23,445          | 14.5% |
| In Labour Force                             | 775              | 59.8% | 92,510          | 57.1% |
| Unemployed                                  | 60               | 7.7%  | 6,950           | 7.5%  |
| Out of Labour Force                         | 520              | 40.2% | 69,575          | 42.9% |
| Income under \$20k                          | 325              | 25.1% | 34,365          | 21.2% |
| Income over \$50k                           | 345              | 26.6% | 52,235          | 32.2% |