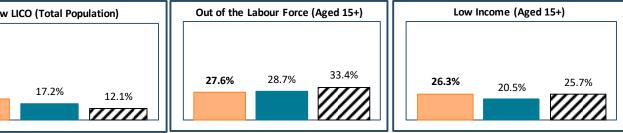

## RTS du Centre-Sud-de-l'Île-de-Montréal - Total Population, 2021

| RTS du Centre-Sud-de-l'Île-de-Montréal, by Language Group |                  |       |                 |       |
|-----------------------------------------------------------|------------------|-------|-----------------|-------|
| <u>Characteristics</u>                                    | English Speakers |       | French Speakers |       |
|                                                           | Total            | %     | Total           | %     |
| Total Population                                          | 95,515           | 30.3% | 215,485         | 68.3% |
| Children 0 to 14                                          | 9,910            | 10.4% | 25,900          | 12.0% |
| Seniors 65+                                               | 8,800            | 9.2%  | 30,775          | 14.3% |
| Lone Parent Family                                        | 8,700            | 9.1%  | 21,825          | 10.3% |
| Living Alone                                              | 24,245           | 25.5% | 57,600          | 27.2% |
| Recent inter-prov.                                        | 8,535            | 9.3%  | 2,085           | 1.0%  |
| Recent immigrants                                         | 14,580           | 15.9% | 21,615          | 10.6% |
| Below LICO                                                | 20,660           | 21.7% | 36,375          | 17.2% |
| Population 15+                                            | 85,095           | 89.5% | 186,100         | 87.9% |
| Low Education                                             | 22,570           | 26.5% | 46,735          | 25.1% |
| High Education                                            | 44,835           | 52.7% | 89,515          | 48.1% |
| In Labour Force                                           | 61,595           | 72.4% | 132,660         | 71.3% |
| Unemployed                                                | 7,425            | 12.1% | 12,040          | 9.1%  |
| Out of Labour Force                                       | 23,505           | 27.6% | 53,445          | 28.7% |
| Income under \$20k                                        | 22,360           | 26.3% | 38,215          | 20.5% |
| Income over \$50k                                         | 30,005           | 35.3% | 76,040          | 40.9% |