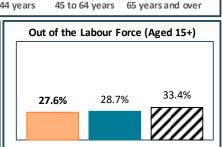

## RTS du Centre-Sud-de-l'Île-de-Montréal - Total Population, 2021

| RTS du Centre-Sud-de-l'Île-de-Montréal, by Language Group |                  |       |                 |       |
|-----------------------------------------------------------|------------------|-------|-----------------|-------|
| <u>Characteristics</u>                                    | English Speakers |       | French Speakers |       |
|                                                           | Total            | %     | Total           | %     |
| Total Population                                          | 95,515           | 30.3% | 215,485         | 68.3% |
| Children 0 to 14                                          | 9,910            | 10.4% | 25,900          | 12.0% |
| Seniors 65+                                               | 8,800            | 9.2%  | 30,775          | 14.3% |
| Lone Parent Family                                        | 8,700            | 9.1%  | 21,825          | 10.3% |
| Living Alone                                              | 24,245           | 25.5% | 57,600          | 27.2% |
| Recent inter-prov.                                        | 8,535            | 9.3%  | 2,085           | 1.0%  |
| Recent immigrants                                         | 14,580           | 15.9% | 21,615          | 10.6% |
| Below LICO                                                | 20,660           | 21.7% | 36,375          | 17.2% |
| Population 15+                                            | 85,095           | 89.5% | 186,100         | 87.9% |
| Low Education                                             | 22,570           | 26.5% | 46,735          | 25.1% |
| High Education                                            | 44,835           | 52.7% | 89,515          | 48.1% |
| In Labour Force                                           | 61,595           | 72.4% | 132,660         | 71.3% |
| Unemployed                                                | 7,425            | 12.1% | 12,040          | 9.1%  |
| Out of Labour Force                                       | 23,505           | 27.6% | 53,445          | 28.7% |
| Income under \$20k                                        | 22,360           | 26.3% | 38,215          | 20.5% |
| Income over \$50k                                         | 30,005           | 35.3% | 76,040          | 40.9% |