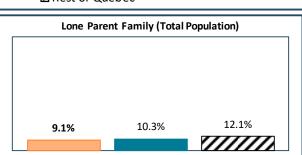

## RTS du Centre-Sud-de-l'Île-de-Montréal - Total Population, 2021

| RTS du Centre-Sud-de-l'Île-de-Montréal, by Language Group |                  |       |                 |       |
|-----------------------------------------------------------|------------------|-------|-----------------|-------|
| <u>Characteristics</u>                                    | English Speakers |       | French Speakers |       |
|                                                           | Total            | %     | Total           | %     |
| Total Population                                          | 95,515           | 30.3% | 215,485         | 68.3% |
| Children 0 to 14                                          | 9,910            | 10.4% | 25,900          | 12.0% |
| Seniors 65+                                               | 8,800            | 9.2%  | 30,775          | 14.3% |
| Lone Parent Family                                        | 8,700            | 9.1%  | 21,825          | 10.3% |
| Living Alone                                              | 24,245           | 25.5% | 57,600          | 27.2% |
| Recent inter-prov.                                        | 8,535            | 9.3%  | 2,085           | 1.0%  |
| Recent immigrants                                         | 14,580           | 15.9% | 21,615          | 10.6% |
| Below LICO                                                | 20,660           | 21.7% | 36,375          | 17.2% |
| Population 15+                                            | 85,095           | 89.5% | 186,100         | 87.9% |
| Low Education                                             | 22,570           | 26.5% | 46,735          | 25.1% |
| High Education                                            | 44,835           | 52.7% | 89,515          | 48.1% |
| In Labour Force                                           | 61,595           | 72.4% | 132,660         | 71.3% |
| Unemployed                                                | 7,425            | 12.1% | 12,040          | 9.1%  |
| Out of Labour Force                                       | 23,505           | 27.6% | 53,445          | 28.7% |
| Income under \$20k                                        | 22,360           | 26.3% | 38,215          | 20.5% |
| Income over \$50k                                         | 30,005           | 35.3% | 76,040          | 40.9% |