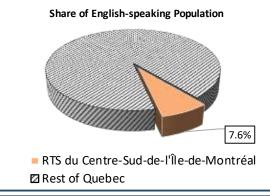

## RTS du Centre-Sud-de-l'Île-de-Montréal - Total Population, 2021





| RTS du Centre-Sud-de-l'Île-de-Montréal, by Language Group |                  |       |                 |       |
|-----------------------------------------------------------|------------------|-------|-----------------|-------|
| <u>Characteristics</u>                                    | English Speakers |       | French Speakers |       |
|                                                           | Total            | %     | Total           | %     |
| Total Population                                          | 95,515           | 30.3% | 215,485         | 68.3% |
| Children 0 to 14                                          | 9,910            | 10.4% | 25,900          | 12.0% |
| Seniors 65+                                               | 8,800            | 9.2%  | 30,775          |