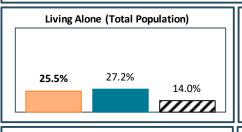

## RTS du Centre-Sud-de-l'Île-de-Montréal - Total Population, 2021

| RTS du Centre-Sud-de-l'Île-de-Montréal, by Language Group |                  |       |                 |       |
|-----------------------------------------------------------|------------------|-------|-----------------|-------|
| <u>Characteristics</u>                                    | English Speakers |       | French Speakers |       |
|                                                           | Total            | %     | Total           | %     |
| Total Population                                          | 95,515           | 30.3% | 215,485         | 68.3% |
| Children 0 to 14                                          | 9,910            | 10.4% | 25,900          | 12.0% |
| Seniors 65+                                               | 8,800            | 9.2%  | 30,775          | 14.3% |
| Lone Parent Family                                        | 8,700            | 9.1%  | 21,825          | 10.3% |
| Living Alone                                              | 24,245           | 25.5% | 57,600          | 27.2% |
| Recent inter-prov.                                        | 8,535            | 9.3%  | 2,085           | 1.0%  |
| Recent immigrants                                         | 14,580           | 15.9% | 21,615          | 10.6% |
| Below LICO                                                | 20,660           | 21.7% | 36,375          | 17.2% |
| Population 15+                                            | 85,095           | 89.5% | 186,100         | 87.9% |
| Low Education                                             | 22,570           | 26.5% | 46,735          | 25.1% |
| High Education                                            | 44,835           | 52.7% | 89,515          | 48.1% |
| In Labour Force                                           | 61,595           | 72.4% | 132,660         | 71.3% |
| Unemployed                                                | 7,425            | 12.1% | 12,040          | 9.1%  |
| Out of Labour Force                                       | 23,505           | 27.6% | 53,445          | 28.7% |
| Income under \$20k                                        | 22,360           | 26.3% | 38,215          | 20.5% |
| Income over \$50k                                         | 30,005           | 35.3% | 76,040          | 40.9% |