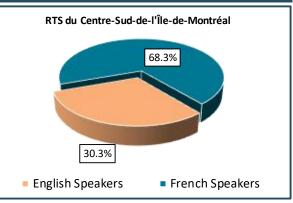

## RTS du Centre-Sud-de-l'Île-de-Montréal - Total Population, 2021

| RTS du Centre-Sud-de-l'Île-de-Montréal, by Language Group |                  |       |                 |       |
|-----------------------------------------------------------|------------------|-------|-----------------|-------|
| <u>Characteristics</u>                                    | English Speakers |       | French Speakers |       |
|                                                           | Total            | %     | Total           | %     |
| Total Population                                          | 95,515           | 30.3% | 215,485         | 68.3% |
| Children 0 to 14                                          | 9,910            | 10.4% | 25,900          | 12.0% |
| Seniors 65+                                               | 8,800            | 9.2%  | 30,775          | 14.3% |
| Lone Parent Family                                        | 8,700            | 9.1%  | 21,825          | 10.3% |
| Living Alone                                              | 24,245           | 25.5% | 57,600          | 27.2% |
| Recent inter-prov.                                        | 8,535            | 9.3%  | 2,085           | 1.0%  |
| Recent immigrants                                         | 14,580           | 15.9% | 21,615          | 10.6% |
| Below LICO                                                | 20,660           | 21.7% | 36,375          | 17.2% |
| Population 15+                                            | 85,095           | 89.5% | 186,100         | 87.9% |
| Low Education                                             | 22,570           | 26.5% | 46,735          | 25.1% |
| High Education                                            | 44,835           | 52.7% | 89,515          | 48.1% |
| In Labour Force                                           | 61,595           | 72.4% | 132,660         | 71.3% |
| Unemployed                                                | 7,425            | 12.1% | 12,040          | 9.1%  |
| Out of Labour Force                                       | 23,505           | 27.6% | 53,445          | 28.7% |
| Income under \$20k                                        | 22,360           | 26.3% | 38,215          | 20.5% |
| Income over \$50k                                         | 30,005           | 35.3% | 76,040          | 40.9% |