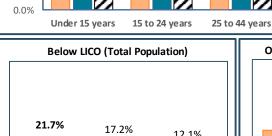

## RTS du Centre-Sud-de-l'Île-de-Montréal - Total Population, 2021

| RTS du Centre-Sud-de-l'Île-de-Montréal, by Language Group |                  |       |                 |       |
|-----------------------------------------------------------|------------------|-------|-----------------|-------|
| <u>Characteristics</u>                                    | English Speakers |       | French Speakers |       |
|                                                           | Total            | %     | Total           | %     |
| Total Population                                          | 95,515           | 30.3% | 215,485         | 68.3% |
| Children 0 to 14                                          | 9,910            | 10.4% | 25,900          | 12.0% |
| Seniors 65+                                               | 8,800            | 9.2%  | 30,775          | 14.3% |
| Lone Parent Family                                        | 8,700            | 9.1%  | 21,825          | 10.3% |
| Living Alone                                              | 24,245           | 25.5% | 57,600          | 27.2% |
| Recent inter-prov.                                        | 8,535            | 9.3%  | 2,085           | 1.0%  |
| Recent immigrants                                         | 14,580           | 15.9% | 21,615          | 10.6% |
| Below LICO                                                | 20,660           | 21.7% | 36,375          | 17.2% |
| Population 15+                                            | 85,095           | 89.5% | 186,100         | 87.9% |
| Low Education                                             | 22,570           | 26.5% | 46,735          | 25.1% |
| High Education                                            | 44,835           | 52.7% | 89,515          | 48.1% |
| In Labour Force                                           | 61,595           | 72.4% | 132,660         | 71.3% |
| Unemployed                                                | 7,425            | 12.1% | 12,040          | 9.1%  |
| Out of Labour Force                                       | 23,505           | 27.6% | 53,445          | 28.7% |
| Income under \$20k                                        | 22,360           | 26.3% | 38,215          | 20.5% |
| Income over \$50k                                         | 30,005           | 35.3% | 76,040          | 40.9% |