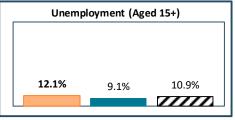

## RTS du Centre-Sud-de-l'Île-de-Montréal - Total Population, 2021

| RTS du Centre-Sud-de-l'Île-de-Montréal, by Language Group |                  |       |                 |       |
|-----------------------------------------------------------|------------------|-------|-----------------|-------|
| <u>Characteristics</u>                                    | English Speakers |       | French Speakers |       |
|                                                           | Total            | %     | Total           | %     |
| Total Population                                          | 95,515           | 30.3% | 215,485         | 68.3% |
| Children 0 to 14                                          | 9,910            | 10.4% | 25,900          | 12.0% |
| Seniors 65+                                               | 8,800            | 9.2%  | 30,775          | 14.3% |
| Lone Parent Family                                        | 8,700            | 9.1%  | 21,825          | 10.3% |
| Living Alone                                              | 24,245           | 25.5% | 57,600          | 27.2% |
| Recent inter-prov.                                        | 8,535            | 9.3%  | 2,085           | 1.0%  |
| Recent immigrants                                         | 14,580           | 15.9% | 21,615          | 10.6% |
| Below LICO                                                | 20,660           | 21.7% | 36,375          | 17.2% |
| Population 15+                                            | 85,095           | 89.5% | 186,100         | 87.9% |
| Low Education                                             | 22,570           | 26.5% | 46,735          | 25.1% |
| High Education                                            | 44,835           | 52.7% | 89,515          | 48.1% |
| In Labour Force                                           | 61,595           | 72.4% | 132,660         | 71.3% |
| Unemployed                                                | 7,425            | 12.1% | 12,040          | 9.1%  |
| Out of Labour Force                                       | 23,505           | 27.6% | 53,445          | 28.7% |
| Income under \$20k                                        | 22,360           | 26.3% | 38,215          | 20.5% |
| Income over \$50k                                         | 30,005           | 35.3% | 76,040          | 40.9% |