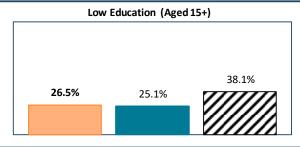

## RTS du Centre-Sud-de-l'Île-de-Montréal - Total Population, 2021

| RTS du Centre-Sud-de-l'Île-de-Montréal, by Language Group |                  |       |                 |       |
|-----------------------------------------------------------|------------------|-------|-----------------|-------|
| <u>Characteristics</u>                                    | English Speakers |       | French Speakers |       |
|                                                           | Total            | %     | Total           | %     |
| Total Population                                          | 95,515           | 30.3% | 215,485         | 68.3% |
| Children 0 to 14                                          | 9,910            | 10.4% | 25,900          | 12.0% |
| Seniors 65+                                               | 8,800            | 9.2%  | 30,775          | 14.3% |
| Lone Parent Family                                        | 8,700            | 9.1%  | 21,825          | 10.3% |
| Living Alone                                              | 24,245           | 25.5% | 57,600          | 27.2% |
| Recent inter-prov.                                        | 8,535            | 9.3%  | 2,085           | 1.0%  |
| Recent immigrants                                         | 14,580           | 15.9% | 21,615          | 10.6% |
| Below LICO                                                | 20,660           | 21.7% | 36,375          | 17.2% |
| Population 15+                                            | 85,095           | 89.5% | 186,100         | 87.9% |
| Low Education                                             | 22,570           | 26.5% | 46,735          | 25.1% |
| High Education                                            | 44,835           | 52.7% | 89,515          | 48.1% |
| In Labour Force                                           | 61,595           | 72.4% | 132,660         | 71.3% |
| Unemployed                                                | 7,425            | 12.1% | 12,040          | 9.1%  |
| Out of Labour Force                                       | 23,505           | 27.6% | 53,445          | 28.7% |
| Income under \$20k                                        | 22,360           | 26.3% | 38,215          | 20.5% |
| Income over \$50k                                         | 30,005           | 35.3% | 76,040          | 40.9% |