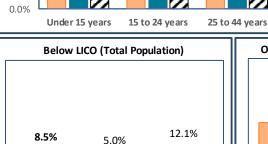

## RTS du Saguenay -- Lac-Saint-Jean - Total Population, 2021

■ RTS du Saguenay -- Lac-Saint-Jean 🛭 Rest of Quebec

| RTS du Saguenay Lac-Saint-Jean, by Language Group |                  |       |                 |       |
|---------------------------------------------------|------------------|-------|-----------------|-------|
| <u>Characteristics</u>                            | English Speakers |       | French Speakers |       |
|                                                   | Total            | %     | Total           | %     |
| Total Population                                  | 2,150            | 0.8%  | 270,600         | 99.2% |
| Children 0 to 14                                  | 340              | 15.8% | 41,955          | 15.5% |
| Seniors 65+                                       | 355              | 16.5% | 66,265          | 24.5% |
| Lone Parent Family                                | 195              | 8.6%  | 25,765          | 9.7%  |
| Living Alone                                      | 400              | 17.7% | 43,690          | 16.4% |
| Recent inter-prov.                                | 355              | 16.4% | 1,050           | 0.4%  |
| Recent immigrants                                 | 235              | 10.9% | 1,995           | 0.8%  |
| Below LICO                                        | 190              | 8.5%  | 13,310          | 5.0%  |
| Population 15+                                    | 1,900            | 83.9% | 224,515         | 84.3% |
| Low Education                                     | 600              | 31.6% | 87,195          | 38.8% |
| High Education                                    | 655              | 34.5% | 32,650          | 14.5% |
| In Labour Force                                   | 1,250            | 65.8% | 133,150         | 59.3% |
| Unemployed                                        | 95               | 7.6%  | 7,835           | 5.9%  |
| Out of Labour Force                               | 655              | 34.5% | 91,365          | 40.7% |
| Income under \$20k                                | 415              | 21.8% | 47,040          | 21.0% |
| Income over \$50k                                 | 810              | 42.6% | 82,625          | 36.8% |