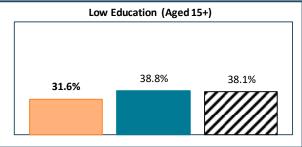

## RTS du Saguenay -- Lac-Saint-Jean - Total Population, 2021

■ RTS du Saguenay -- Lac-Saint-Jean 🛭 Rest of Quebec

| RTS du Saguenay Lac-Saint-Jean, by Language Group |                  |       |                 |       |
|---------------------------------------------------|------------------|-------|-----------------|-------|
| <u>Characteristics</u>                            | English Speakers |       | French Speakers |       |
|                                                   | Total            | %     | Total           | %     |
| Total Population                                  | 2,150            | 0.8%  | 270,600         | 99.2% |
| Children 0 to 14                                  | 340              | 15.8% | 41,955          | 15.5% |
| Seniors 65+                                       | 355              | 16.5% | 66,265          | 24.5% |
| Lone Parent Family                                | 195              | 8.6%  | 25,765          | 9.7%  |
| Living Alone                                      | 400              | 17.7% | 43,690          | 16.4% |
| Recent inter-prov.                                | 355              | 16.4% | 1,050           | 0.4%  |
| Recent immigrants                                 | 235              | 10.9% | 1,995           | 0.8%  |
| Below LICO                                        | 190              | 8.5%  | 13,310          | 5.0%  |
| Population 15+                                    | 1,900            | 83.9% | 224,515         | 84.3% |
| Low Education                                     | 600              | 31.6% | 87,195          | 38.8% |
| High Education                                    | 655              | 34.5% | 32,650          | 14.5% |
| In Labour Force                                   | 1,250            | 65.8% | 133,150         | 59.3% |
| Unemployed                                        | 95               | 7.6%  | 7,835           | 5.9%  |
| Out of Labour Force                               | 655              | 34.5% | 91,365          | 40.7% |
| Income under \$20k                                | 415              | 21.8% | 47,040          | 21.0% |
| Income over \$50k                                 | 810              | 42.6% | 82,625          | 36.8% |