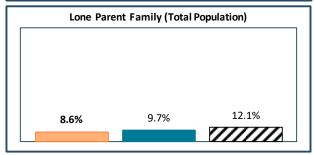

## RTS du Saguenay -- Lac-Saint-Jean - Total Population, 2021

■ RTS du Saguenay -- Lac-Saint-Jean 🛭 Rest of Quebec

| RTS du Saguenay Lac-Saint-Jean, by Language Group |                  |       |                 |       |
|---------------------------------------------------|------------------|-------|-----------------|-------|
| <u>Characteristics</u>                            | English Speakers |       | French Speakers |       |
|                                                   | Total            | %     | Total           | %     |
| Total Population                                  | 2,150            | 0.8%  | 270,600         | 99.2% |
| Children 0 to 14                                  | 340              | 15.8% | 41,955          | 15.5% |
| Seniors 65+                                       | 355              | 16.5% | 66,265          | 24.5% |
| Lone Parent Family                                | 195              | 8.6%  | 25,765          | 9.7%  |
| Living Alone                                      | 400              | 17.7% | 43,690          | 16.4% |
| Recent inter-prov.                                | 355              | 16.4% | 1,050           | 0.4%  |
| Recent immigrants                                 | 235              | 10.9% | 1,995           | 0.8%  |
| Below LICO                                        | 190              | 8.5%  | 13,310          | 5.0%  |
| Population 15+                                    | 1,900            | 83.9% | 224,515         | 84.3% |
| Low Education                                     | 600              | 31.6% | 87,195          | 38.8% |
| High Education                                    | 655              | 34.5% | 32,650          | 14.5% |
| In Labour Force                                   | 1,250            | 65.8% | 133,150         | 59.3% |
| Unemployed                                        | 95               | 7.6%  | 7,835           | 5.9%  |
| Out of Labour Force                               | 655              | 34.5% | 91,365          | 40.7% |
| Income under \$20k                                | 415              | 21.8% | 47,040          | 21.0% |
| Income over \$50k                                 | 810              | 42.6% | 82,625          | 36.8% |