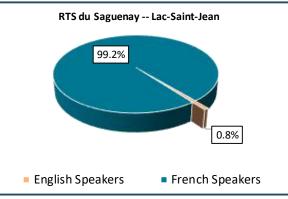

## RTS du Saguenay -- Lac-Saint-Jean - Total Population, 2021

■ RTS du Saguenay -- Lac-Saint-Jean 🛭 Rest of Quebec

| RTS du Saguenay Lac-Saint-Jean, by Language Group |                  |       |                 |       |
|---------------------------------------------------|------------------|-------|-----------------|-------|
| <u>Characteristics</u>                            | English Speakers |       | French Speakers |       |
|                                                   | Total            | %     | Total           | %     |
| Total Population                                  | 2,150            | 0.8%  | 270,600         | 99.2% |
| Children 0 to 14                                  | 340              | 15.8% | 41,955          | 15.5% |
| Seniors 65+                                       | 355              | 16.5% | 66,265          | 24.5% |
| Lone Parent Family                                | 195              | 8.6%  | 25,765          | 9.7%  |
| Living Alone                                      | 400              | 17.7% | 43,690          | 16.4% |
| Recent inter-prov.                                | 355              | 16.4% | 1,050           | 0.4%  |
| Recent immigrants                                 | 235              | 10.9% | 1,995           | 0.8%  |
| Below LICO                                        | 190              | 8.5%  | 13,310          | 5.0%  |
| Population 15+                                    | 1,900            | 83.9% | 224,515         | 84.3% |
| Low Education                                     | 600              | 31.6% | 87,195          | 38.8% |
| High Education                                    | 655              | 34.5% | 32,650          | 14.5% |
| In Labour Force                                   | 1,250            | 65.8% | 133,150         | 59.3% |
| Unemployed                                        | 95               | 7.6%  | 7,835           | 5.9%  |
| Out of Labour Force                               | 655              | 34.5% | 91,365          | 40.7% |
| Income under \$20k                                | 415              | 21.8% | 47,040          | 21.0% |
| Income over \$50k                                 | 810              | 42.6% | 82,625          | 36.8% |