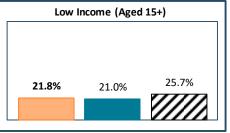

## RTS du Saguenay -- Lac-Saint-Jean - Total Population, 2021

■ RTS du Saguenay -- Lac-Saint-Jean 🛭 Rest of Quebec

| RTS du Saguenay Lac-Saint-Jean, by Language Group |                  |       |                 |       |
|---------------------------------------------------|------------------|-------|-----------------|-------|
| <u>Characteristics</u>                            | English Speakers |       | French Speakers |       |
|                                                   | Total            | %     | Total           | %     |
| Total Population                                  | 2,150            | 0.8%  | 270,600         | 99.2% |
| Children 0 to 14                                  | 340              | 15.8% | 41,955          | 15.5% |
| Seniors 65+                                       | 355              | 16.5% | 66,265          | 24.5% |
| Lone Parent Family                                | 195              | 8.6%  | 25,765          | 9.7%  |
| Living Alone                                      | 400              | 17.7% | 43,690          | 16.4% |
| Recent inter-prov.                                | 355              | 16.4% | 1,050           | 0.4%  |
| Recent immigrants                                 | 235              | 10.9% | 1,995           | 0.8%  |
| Below LICO                                        | 190              | 8.5%  | 13,310          | 5.0%  |
| Population 15+                                    | 1,900            | 83.9% | 224,515         | 84.3% |
| Low Education                                     | 600              | 31.6% | 87,195          | 38.8% |
| High Education                                    | 655              | 34.5% | 32,650          | 14.5% |
| In Labour Force                                   | 1,250            | 65.8% | 133,150         | 59.3% |
| Unemployed                                        | 95               | 7.6%  | 7,835           | 5.9%  |
| Out of Labour Force                               | 655              | 34.5% | 91,365          | 40.7% |
| Income under \$20k                                | 415              | 21.8% | 47,040          | 21.0% |
| Income over \$50k                                 | 810              | 42.6% | 82,625          | 36.8% |