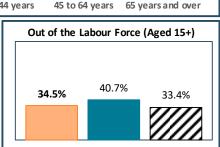

## RTS du Saguenay -- Lac-Saint-Jean - Total Population, 2021

■ RTS du Saguenay -- Lac-Saint-Jean 🛭 Rest of Quebec

| RTS du Saguenay Lac-Saint-Jean, by Language Group |                  |       |                 |       |
|---------------------------------------------------|------------------|-------|-----------------|-------|
| <u>Characteristics</u>                            | English Speakers |       | French Speakers |       |
|                                                   | Total            | %     | Total           | %     |
| Total Population                                  | 2,150            | 0.8%  | 270,600         | 99.2% |
| Children 0 to 14                                  | 340              | 15.8% | 41,955          | 15.5% |
| Seniors 65+                                       | 355              | 16.5% | 66,265          | 24.5% |
| Lone Parent Family                                | 195              | 8.6%  | 25,765          | 9.7%  |
| Living Alone                                      | 400              | 17.7% | 43,690          | 16.4% |
| Recent inter-prov.                                | 355              | 16.4% | 1,050           | 0.4%  |
| Recent immigrants                                 | 235              | 10.9% | 1,995           | 0.8%  |
| Below LICO                                        | 190              | 8.5%  | 13,310          | 5.0%  |
| Population 15+                                    | 1,900            | 83.9% | 224,515         | 84.3% |
| Low Education                                     | 600              | 31.6% | 87,195          | 38.8% |
| High Education                                    | 655              | 34.5% | 32,650          | 14.5% |
| In Labour Force                                   | 1,250            | 65.8% | 133,150         | 59.3% |
| Unemployed                                        | 95               | 7.6%  | 7,835           | 5.9%  |
| Out of Labour Force                               | 655              | 34.5% | 91,365          | 40.7% |
| Income under \$20k                                | 415              | 21.8% | 47,040          | 21.0% |
| Income over \$50k                                 | 810              | 42.6% | 82,625          | 36.8% |