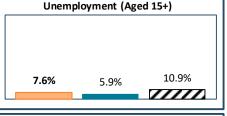

## RTS du Saguenay -- Lac-Saint-Jean - Total Population, 2021

■ RTS du Saguenay -- Lac-Saint-Jean 🛭 Rest of Quebec

| RTS du Saguenay Lac-Saint-Jean, by Language Group |                  |       |                 |       |
|---------------------------------------------------|------------------|-------|-----------------|-------|
| <u>Characteristics</u>                            | English Speakers |       | French Speakers |       |
|                                                   | Total            | %     | Total           | %     |
| Total Population                                  | 2,150            | 0.8%  | 270,600         | 99.2% |
| Children 0 to 14                                  | 340              | 15.8% | 41,955          | 15.5% |
| Seniors 65+                                       | 355              | 16.5% | 66,265          | 24.5% |
| Lone Parent Family                                | 195              | 8.6%  | 25,765          | 9.7%  |
| Living Alone                                      | 400              | 17.7% | 43,690          | 16.4% |
| Recent inter-prov.                                | 355              | 16.4% | 1,050           | 0.4%  |
| Recent immigrants                                 | 235              | 10.9% | 1,995           | 0.8%  |
| Below LICO                                        | 190              | 8.5%  | 13,310          | 5.0%  |
| Population 15+                                    | 1,900            | 83.9% | 224,515         | 84.3% |
| Low Education                                     | 600              | 31.6% | 87,195          | 38.8% |
| High Education                                    | 655              | 34.5% | 32,650          | 14.5% |
| In Labour Force                                   | 1,250            | 65.8% | 133,150         | 59.3% |
| Unemployed                                        | 95               | 7.6%  | 7,835           | 5.9%  |
| Out of Labour Force                               | 655              | 34.5% | 91,365          | 40.7% |
| Income under \$20k                                | 415              | 21.8% | 47,040          | 21.0% |
| Income over \$50k                                 | 810              | 42.6% | 82,625          | 36.8% |