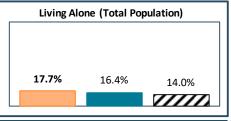

## RTS du Saguenay -- Lac-Saint-Jean - Total Population, 2021

■ RTS du Saguenay -- Lac-Saint-Jean 🛭 Rest of Quebec

| RTS du Saguenay Lac-Saint-Jean, by Language Group |                  |       |                 |       |
|---------------------------------------------------|------------------|-------|-----------------|-------|
| <u>Characteristics</u>                            | English Speakers |       | French Speakers |       |
|                                                   | Total            | %     | Total           | %     |
| Total Population                                  | 2,150            | 0.8%  | 270,600         | 99.2% |
| Children 0 to 14                                  | 340              | 15.8% | 41,955          | 15.5% |
| Seniors 65+                                       | 355              | 16.5% | 66,265          | 24.5% |
| Lone Parent Family                                | 195              | 8.6%  | 25,765          | 9.7%  |
| Living Alone                                      | 400              | 17.7% | 43,690          | 16.4% |
| Recent inter-prov.                                | 355              | 16.4% | 1,050           | 0.4%  |
| Recent immigrants                                 | 235              | 10.9% | 1,995           | 0.8%  |
| Below LICO                                        | 190              | 8.5%  | 13,310          | 5.0%  |
| Population 15+                                    | 1,900            | 83.9% | 224,515         | 84.3% |
| Low Education                                     | 600              | 31.6% | 87,195          | 38.8% |
| High Education                                    | 655              | 34.5% | 32,650          | 14.5% |
| In Labour Force                                   | 1,250            | 65.8% | 133,150         | 59.3% |
| Unemployed                                        | 95               | 7.6%  | 7,835           | 5.9%  |
| Out of Labour Force                               | 655              | 34.5% | 91,365          | 40.7% |
| Income under \$20k                                | 415              | 21.8% | 47,040          | 21.0% |
| Income over \$50k                                 | 810              | 42.6% | 82,625          | 36.8% |