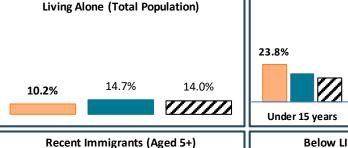

## CRSSS de la Baie-James - Total Population, 2021

| <u>Characteristics</u> | <b>English Speakers</b> |       | French Speakers |       |
|------------------------|-------------------------|-------|-----------------|-------|
|                        | Total                   | %     | Total           | %     |
| Total Population       | 515                     | 4.1%  | 12,175          | 95.8% |
| Children 0 to 14       | 123                     | 23.8% | 2,223           | 18.3% |
| Seniors 65+            | 50                      | 9.7%  | 2,020           | 16.6% |
| Lone Parent Family     | 75                      | 14.6% | 1,115           | 9.2%  |
| Living Alone           | 53                      | 10.2% | 1,788           | 14.7% |
| Recent Inter-prov.     | 10                      | -     | 45              | 0.4%  |
| Recent Immigrants      | 95                      | 18.8% | 115             | 1.0%  |
| Below LIM (After Tax)  | 50                      | 9.6%  | 1,105           | 9.1%  |
| Population 15+         | 400                     | 77.7% | 9,955           | 81.8% |
| Low Education          | 190                     | 47.5% | 4,335           | 43.5% |
| High Education         | 63                      | 15.6% | 1,008           | 10.1% |
| In Labour Force        | 245                     | 61.3% | 6,640           | 66.7% |
| Unemployed             | 30                      | 12.2% | 245             | 3.7%  |
| Out of Labour Force    | 150                     | 37.5% | 3,310           | 33.2% |
| Income under \$20k     | 113                     | 28.1% | 1,923           | 19.3% |
| Income over \$50k      | 145                     | 36.3% | 4,745           | 47.7% |
| -                      |                         |       |                 |       |