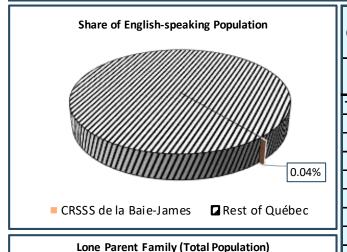

## CRSSS de la Baie-James - Total Population, 2021

| <u>Characteristics</u> | <b>English Speakers</b> |       | French Speakers |       |
|------------------------|-------------------------|-------|-----------------|-------|
|                        | Total                   | %     | Total           | %     |
| Total Population       | 515                     | 4.1%  | 12,175          | 95.8% |
| Children 0 to 14       | 123                     | 23.8% | 2,223           | 18.3% |
| Seniors 65+            | 50                      | 9.7%  | 2,020           | 16.6% |
| Lone Parent Family     | 75                      | 14.6% | 1,115           | 9.2%  |
| Living Alone           | 53                      | 10.2% | 1,788           | 14.7% |
| Recent Inter-prov.     | 10                      | -     | 45              | 0.4%  |
| Recent Immigrants      | 95                      | 18.8% | 115             | 1.0%  |
| Below LIM (After Tax)  | 50                      | 9.6%  | 1,105           | 9.1%  |
| Population 15+         | 400                     | 77.7% | 9,955           | 81.8% |
| Low Education          | 190                     | 47.5% | 4,335           | 43.5% |
| High Education         | 63                      | 15.6% | 1,008           | 10.1% |
| In Labour Force        | 245                     | 61.3% | 6,640           | 66.7% |
| Unemployed             | 30                      | 12.2% | 245             | 3.7%  |
| Out of Labour Force    | 150                     | 37.5% | 3,310           | 33.2% |
| Income under \$20k     | 113                     | 28.1% | 1,923           | 19.3% |
| Income over \$50k      | 145                     | 36.3% | 4,745           | 47.7% |
| -                      |                         |       |                 |       |