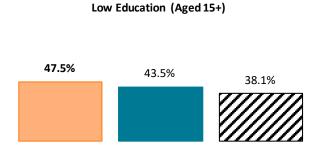

## CRSSS de la Baie-James - Total Population, 2021

| <u>Characteristics</u> | <b>English Speakers</b> |       | French Speakers |       |
|------------------------|-------------------------|-------|-----------------|-------|
|                        | Total                   | %     | Total           | %     |
| Total Population       | 515                     | 4.1%  | 12,175          | 95.8% |
| Children 0 to 14       | 123                     | 23.8% | 2,223           | 18.3% |
| Seniors 65+            | 50                      | 9.7%  | 2,020           | 16.6% |
| Lone Parent Family     | 75                      | 14.6% | 1,115           | 9.2%  |
| Living Alone           | 53                      | 10.2% | 1,788           | 14.7% |
| Recent Inter-prov.     | 10                      | -     | 45              | 0.4%  |
| Recent Immigrants      | 95                      | 18.8% | 115             | 1.0%  |
| Below LIM (After Tax)  | 50                      | 9.6%  | 1,105           | 9.1%  |
| Population 15+         | 400                     | 77.7% | 9,955           | 81.8% |
| Low Education          | 190                     | 47.5% | 4,335           | 43.5% |
| High Education         | 63                      | 15.6% | 1,008           | 10.1% |
| In Labour Force        | 245                     | 61.3% | 6,640           | 66.7% |
| Unemployed             | 30                      | 12.2% | 245             | 3.7%  |
| Out of Labour Force    | 150                     | 37.5% | 3,310           | 33.2% |
| Income under \$20k     | 113                     | 28.1% | 1,923           | 19.3% |
| Income over \$50k      | 145                     | 36.3% | 4,745           | 47.7% |
| -                      |                         |       |                 |       |