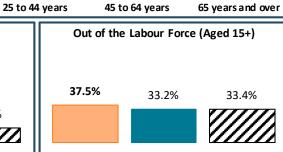

## CRSSS de la Baie-James - Total Population, 2021

| <u>Characteristics</u> | <b>English Speakers</b> |       | French Speakers |       |
|------------------------|-------------------------|-------|-----------------|-------|
|                        | Total                   | %     | Total           | %     |
| Total Population       | 515                     | 4.1%  | 12,175          | 95.8% |
| Children 0 to 14       | 123                     | 23.8% | 2,223           | 18.3% |
| Seniors 65+            | 50                      | 9.7%  | 2,020           | 16.6% |
| Lone Parent Family     | 75                      | 14.6% | 1,115           | 9.2%  |
| Living Alone           | 53                      | 10.2% | 1,788           | 14.7% |
| Recent Inter-prov.     | 10                      | -     | 45              | 0.4%  |
| Recent Immigrants      | 95                      | 18.8% | 115             | 1.0%  |
| Below LIM (After Tax)  | 50                      | 9.6%  | 1,105           | 9.1%  |
| Population 15+         | 400                     | 77.7% | 9,955           | 81.8% |
| Low Education          | 190                     | 47.5% | 4,335           | 43.5% |
| High Education         | 63                      | 15.6% | 1,008           | 10.1% |
| In Labour Force        | 245                     | 61.3% | 6,640           | 66.7% |
| Unemployed             | 30                      | 12.2% | 245             | 3.7%  |
| Out of Labour Force    | 150                     | 37.5% | 3,310           | 33.2% |
| Income under \$20k     | 113                     | 28.1% | 1,923           | 19.3% |
| Income over \$50k      | 145                     | 36.3% | 4,745           | 47.7% |
| -                      |                         |       |                 |       |