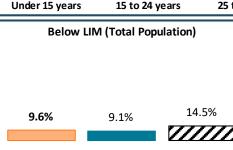

## CRSSS de la Baie-James - Total Population, 2021

| <u>Characteristics</u> | <b>English Speakers</b> |       | French Speakers |       |
|------------------------|-------------------------|-------|-----------------|-------|
|                        | Total                   | %     | Total           | %     |
| Total Population       | 515                     | 4.1%  | 12,175          | 95.8% |
| Children 0 to 14       | 123                     | 23.8% | 2,223           | 18.3% |
| Seniors 65+            | 50                      | 9.7%  | 2,020           | 16.6% |
| Lone Parent Family     | 75                      | 14.6% | 1,115           | 9.2%  |
| Living Alone           | 53                      | 10.2% | 1,788           | 14.7% |
| Recent Inter-prov.     | 10                      | -     | 45              | 0.4%  |
| Recent Immigrants      | 95                      | 18.8% | 115             | 1.0%  |
| Below LIM (After Tax)  | 50                      | 9.6%  | 1,105           | 9.1%  |
| Population 15+         | 400                     | 77.7% | 9,955           | 81.8% |
| Low Education          | 190                     | 47.5% | 4,335           | 43.5% |
| High Education         | 63                      | 15.6% | 1,008           | 10.1% |
| In Labour Force        | 245                     | 61.3% | 6,640           | 66.7% |
| Unemployed             | 30                      | 12.2% | 245             | 3.7%  |
| Out of Labour Force    | 150                     | 37.5% | 3,310           | 33.2% |
| Income under \$20k     | 113                     | 28.1% | 1,923           | 19.3% |
| Income over \$50k      | 145                     | 36.3% | 4,745           | 47.7% |
| -                      |                         |       |                 |       |