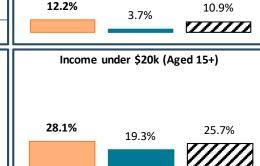

## CRSSS de la Baie-James - Total Population, 2021

| <u>Characteristics</u> | <b>English Speakers</b> |       | French Speakers |       |
|------------------------|-------------------------|-------|-----------------|-------|
|                        | Total                   | %     | Total           | %     |
| Total Population       | 515                     | 4.1%  | 12,175          | 95.8% |
| Children 0 to 14       | 123                     | 23.8% | 2,223           | 18.3% |
| Seniors 65+            | 50                      | 9.7%  | 2,020           | 16.6% |
| Lone Parent Family     | 75                      | 14.6% | 1,115           | 9.2%  |
| Living Alone           | 53                      | 10.2% | 1,788           | 14.7% |
| Recent Inter-prov.     | 10                      | -     | 45              | 0.4%  |
| Recent Immigrants      | 95                      | 18.8% | 115             | 1.0%  |
| Below LIM (After Tax)  | 50                      | 9.6%  | 1,105           | 9.1%  |
| Population 15+         | 400                     | 77.7% | 9,955           | 81.8% |
| Low Education          | 190                     | 47.5% | 4,335           | 43.5% |
| High Education         | 63                      | 15.6% | 1,008           | 10.1% |
| In Labour Force        | 245                     | 61.3% | 6,640           | 66.7% |
| Unemployed             | 30                      | 12.2% | 245             | 3.7%  |
| Out of Labour Force    | 150                     | 37.5% | 3,310           | 33.2% |
| Income under \$20k     | 113                     | 28.1% | 1,923           | 19.3% |
| Income over \$50k      | 145                     | 36.3% | 4,745           | 47.7% |
| -                      |                         |       |                 |       |