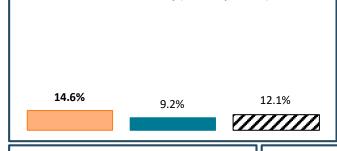

## CRSSS de la Baie-James - Total Population, 2021

| <u>Characteristics</u> | <b>English Speakers</b> |       | French Speakers |       |
|------------------------|-------------------------|-------|-----------------|-------|
|                        | Total                   | %     | Total           | %     |
| Total Population       | 515                     | 4.1%  | 12,175          | 95.8% |
| Children 0 to 14       | 123                     | 23.8% | 2,223           | 18.3% |
| Seniors 65+            | 50                      | 9.7%  | 2,020           | 16.6% |
| Lone Parent Family     | 75                      | 14.6% | 1,115           | 9.2%  |
| Living Alone           | 53                      | 10.2% | 1,788           | 14.7% |
| Recent Inter-prov.     | 10                      | -     | 45              | 0.4%  |
| Recent Immigrants      | 95                      | 18.8% | 115             | 1.0%  |
| Below LIM (After Tax)  | 50                      | 9.6%  | 1,105           | 9.1%  |
| Population 15+         | 400                     | 77.7% | 9,955           | 81.8% |
| Low Education          | 190                     | 47.5% | 4,335           | 43.5% |
| High Education         | 63                      | 15.6% | 1,008           | 10.1% |
| In Labour Force        | 245                     | 61.3% | 6,640           | 66.7% |
| Unemployed             | 30                      | 12.2% | 245             | 3.7%  |
| Out of Labour Force    | 150                     | 37.5% | 3,310           | 33.2% |
| Income under \$20k     | 113                     | 28.1% | 1,923           | 19.3% |
| Income over \$50k      | 145                     | 36.3% | 4,745           | 47.7% |
| -                      |                         |       |                 |       |